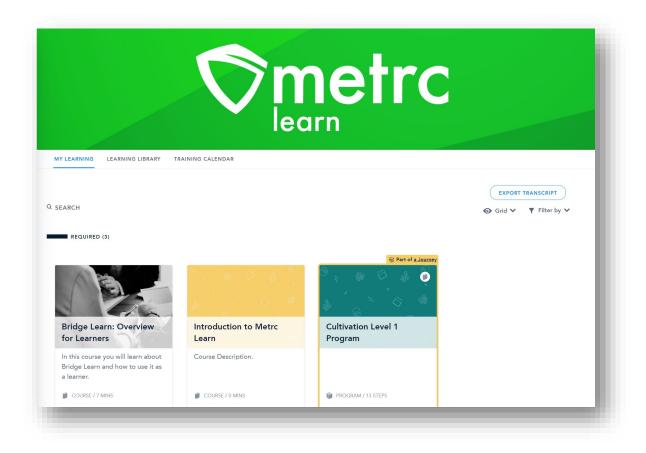

# Metrc Learn: Training Journey

A new interactive learning tool specific to different license types

- Once logged in, navigate to "My Learning" to view training modules developed for your facility license type
- Training journeys allow learners to walk through modular-based training that includes the ability to test knowledge through performing the actions in an environment mimicking the Metrc platform