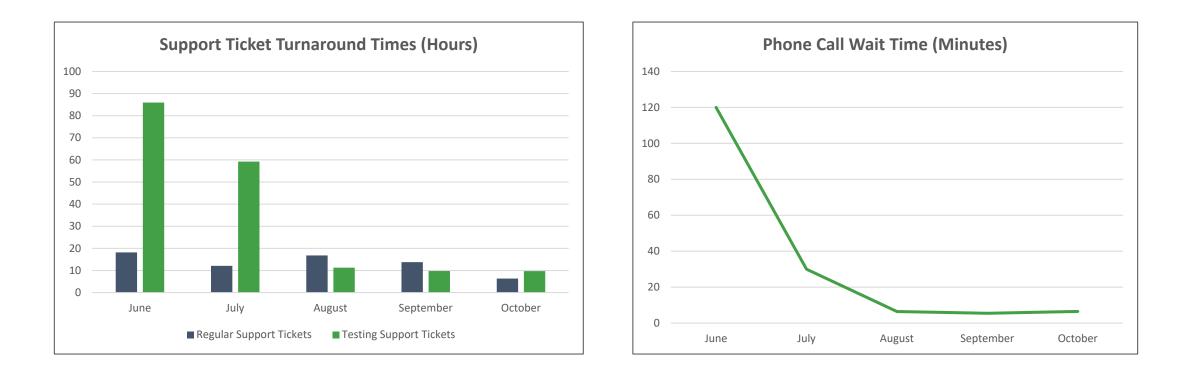

Metrc Support updates  $(\circ)$ 

Response metrics and improvements

Metrics at-a-glance

Please note the Metrc SLA is 72 hours to allow for additional research and process intake for testing in every state.