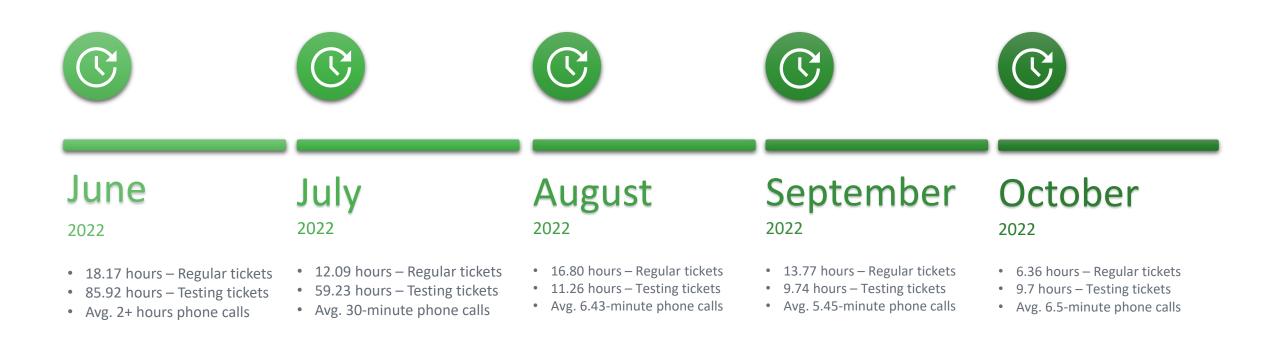

Metrc Support updates  $(\circ)$ 

Response metrics and improvements

Metrics at-a-glance

Please note the Metrc SLA is 72 hours to allow for additional research and process intake for testing in every state.