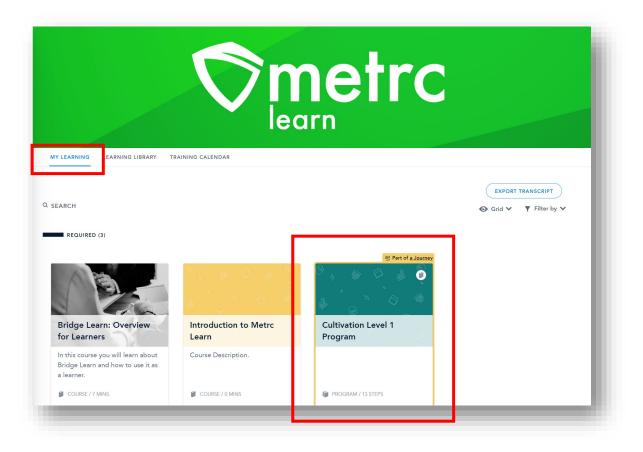

# Metrc Learn: Training Journey

A new interactive learning tool specific to different license types

- Once logged in, navigate to "My Learning" to view training modules developed for your facility license type
- Training journeys allow learners to walk through modular-based training that includes the ability to test knowledge through performing the actions in an environment mimicking the Metrc platform