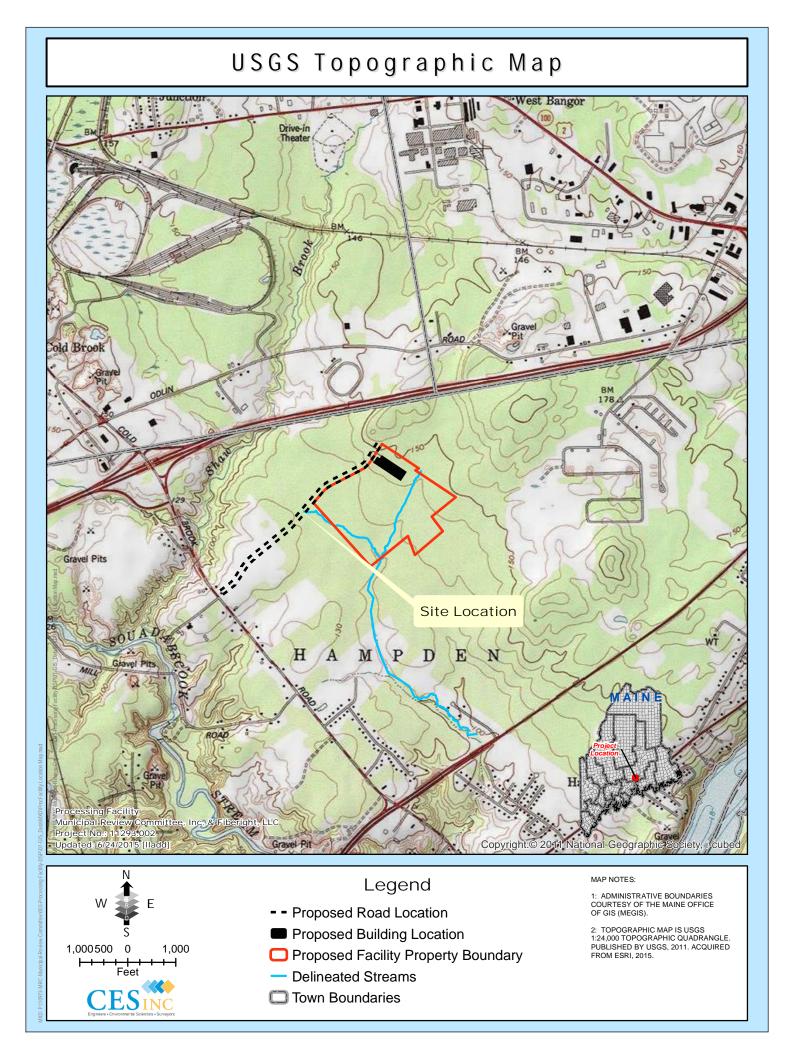

The proposed stream crossing involves crossing an approximately 40" wide intermittent stream channel. The existing road contains an existing culvert at the crossing. Downstream the channel was widened and extended approximately 100 feet. The existing culvert will be removed and a five foot wide by three foot high box culvert will be installed to provide greater than a 1.2 times bank full width opening. This opening has been sized based on the natural stream bank-full width observed downstream of the disturbed area. Construction is expected to occur in late Summer 2016 (July 15-October 1) during periods of low water, and will adhere to all standards and conditions outlined under Section 10 of Chapter 305 – Permit by Rule Standards and the current Erosion and Sediment Control BMPS.