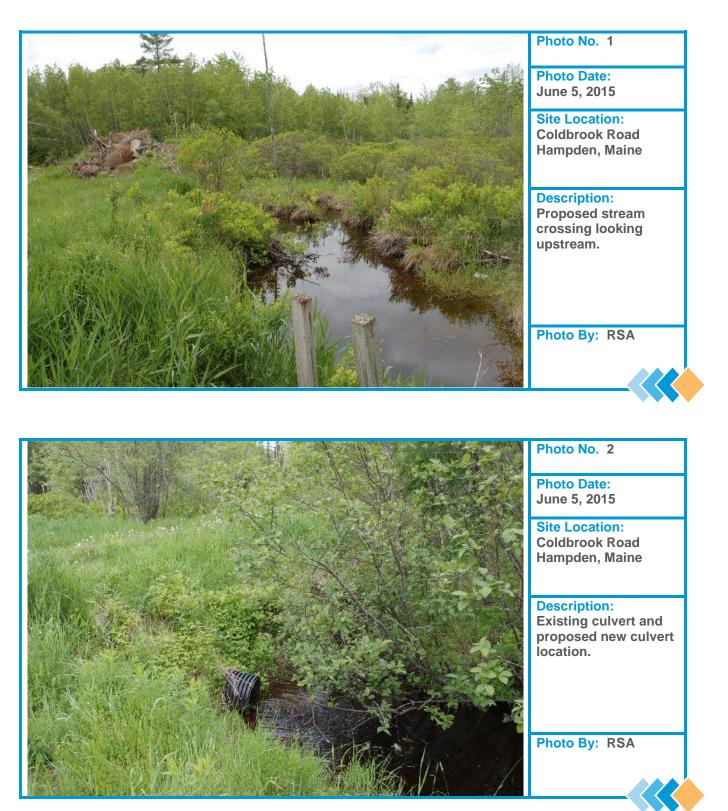

The proposed stream crossing involves crossing an approximately 40" wide intermittent stream channel. The existing road contains an existing culvert at the crossing. Downstream the channel was widened and extended approximately 100 feet. The existing culvert will be removed and a five foot wide by three foot high box culvert will be installed to provide greater than a 1.2 times bank full width opening. This opening has been sized based on the natural stream bank-full width observed downstream of the disturbed area. Construction is expected to occur in late Summer 2016 (July 15-October 1) during periods of low water, and will adhere to all standards and conditions outlined under Section 10 of Chapter 305 – Permit by Rule Standards and the current Erosion and Sediment Control BMPS.