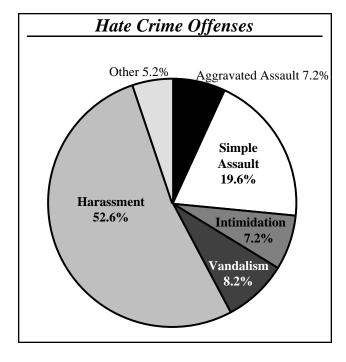

Hate crime offense information falls into the eight

index crimes — murder, rape, robbery, aggravated assault, burglary, larceny-theft, motor vehicle theft, and arson — plus the non-index crimes of simple assault, intimidation and vandalism. Additionally, Maine's hate crime reporting statute provides for the reporting of harassment as a supplemental offense category.

| Hate Crime by Offense    |                   |                |  |
|--------------------------|-------------------|----------------|--|
| Offense                  | Volume            | % of Total     |  |
| Murder                   | _                 | _              |  |
| Rape                     | _                 | _              |  |
| Robbery                  |                   | _              |  |
| Aggravated Assault       | 7                 | 7.2%           |  |
| Burglary                 | _                 | _              |  |
| Larceny-Theft            | _                 | _              |  |
| Motor Vehicle Theft      | _                 |                |  |
| Arson                    | _                 | _              |  |
| Simple Assault           | 19                | 19.6%          |  |
| Intimidation             | 7                 | 7.2%           |  |
| Vandalism                | 8                 | 8.2%           |  |
| Harassment*              | 51                | 52.6%          |  |
| Other                    | 5                 | 5.2%           |  |
| Total                    | 97                | 100.0%         |  |
| *Harassment not included | as a federal hate | crime offense. |  |