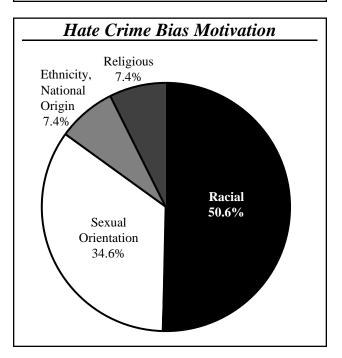

In 1995, the most commonly reported bias motivation was racial. The second largest percentage was sexual orientation, followed by religious and ethnic/national origin hate crimes.

| 1              | Hate C  | rime Bias Mo       | tivatio        | n             |
|----------------|---------|--------------------|----------------|---------------|
| Bias<br>Nature | Group % | Bias Type          | Inci-<br>dents | % of<br>Total |
| Racial         | 50.6%   | Anti-White         | 2              | 2.5%          |
|                |         | Anti-Black         | 36             | 44.4%         |
|                |         | Anti-American In   | dian/          |               |
|                |         | Alaskan Native     | _              | _             |
|                |         | Anti-Asian/Pacific | c              |               |
|                |         | Islander           | 3              | 3.7%          |
|                |         | Anti-Multi-Racial  |                |               |
|                |         | Group              |                |               |
| Sexual         | 34.6%   | Anti-Male          |                |               |
| Orientat       | ion     | Homosexual         | 22             | 27.2%         |
|                |         | Anti-Female        |                |               |
|                |         | Homosexual         | 4              | 4.9%          |
|                |         | Anti-Homosexual    |                |               |
|                |         | (Male & Female     | ) 2            | 2.5%          |
|                |         | Anti-Heterosexua   | l —            |               |
|                |         | Anti-Bisexual      | _              | _             |
| Ethnicity      | y, 7.4% | Anti-Arab          |                |               |
| National       | Origin  | Anti-Hispanic      | 4              | 4.9%          |
|                | _       | Anti-Other Ethnic  | :/             |               |
|                |         | National Origin    | 2              | 2.5%          |
| Religiou       | ıs 7.4% | Anti-Jewish        | 5              | 6.2%          |
| -              |         | Anti-Catholic      | _              |               |
|                |         | Anti-Protestant    | _              |               |
|                |         | Anti-Islamic (Mosl | em) 1          | 1.2%          |
|                |         | Anti-Other Religi  | on —           |               |