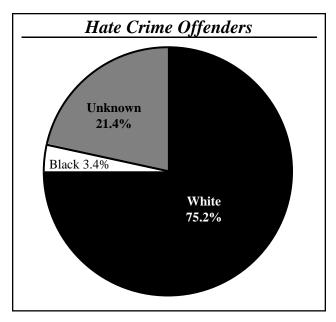

The most common race of suspected offender of hate crimes was white.

| Hate Crime Offend         | ders by | Race       |
|---------------------------|---------|------------|
| Suspected Offenders' Race | No.     | % of Total |
| White                     | 88      | 75.2%      |
| Black                     | 4       | 3.4%       |