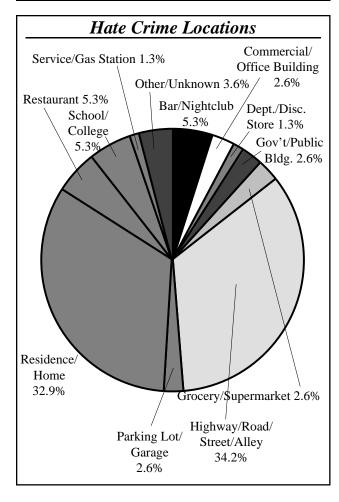

The most frequently reported location of bias crimes in 1995 was highways, roads, alleys and streets. The second most common location was residences and homes.

| Hate Crime Locations          |           |       |  |
|-------------------------------|-----------|-------|--|
| Location                      | Incidents | %     |  |
| Air/Bus/Train Terminal        |           | _     |  |
| Bank/Savings and Loan         | _         | _     |  |
| Bar/Nightclub                 | 4         | 5.3%  |  |
| Church/Synagogue/Temple       | _         |       |  |
| Commercial/Office Building    | 2         | 2.6%  |  |
| Construction Site             | _         | _     |  |
| Convenience Store             | _         |       |  |
| Department/Discount Store     | 1         | 1.3%  |  |
| Drug Store/Doctor's Office/Ho | spital —  | _     |  |
| Field/Woods                   | _         |       |  |
| Government/Public Building    | 2         | 2.6%  |  |
| Grocery/Supermarket           | 2         | 2.6%  |  |
| Highway/Road/Street/Alley     | 26        | 34.2% |  |
| Hotel/Motel                   | _         | _     |  |