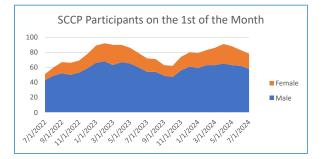

#### Current Participants by Community Region

| Region 1 | 11 |
|----------|----|
| Region 2 | 30 |
| Region 3 | 37 |
| Total    | 78 |

| Race & G | ender Demographics |
|----------|--------------------|
|          |                    |