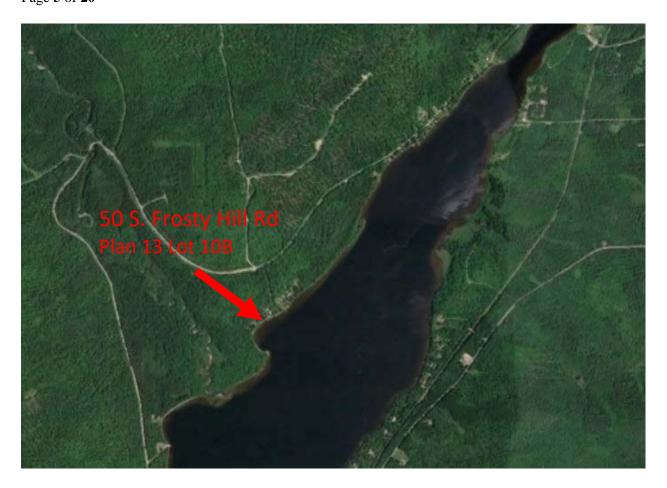

EC 2020-9

Roger J. and Pamela L. Fortier, Winterville Plt., Aroostook County, Maine

In the fall of 2019, the Roger and Pamela Fortier constructed a two-story, 26-foot by 34-foot by 28-foot tall dwelling with a 6-foot by 6-foot entryway instead of the two-story, 26-foot by 34foot by 25-foot tall dwelling with a 6-foot by 9-foot entryway authorized by BP 16163. They had also filled and graded approximately 5,000 square feet of the Fortier property with gravel with a steep 50% grade around the edges that had not been stabilized over the winter in accordance with the provisions of Section 10.27, F, 7 of the Commission's Land Use Districts and Standards. See 01-672 C.M.R. ch. 10, § 27 (F). As constructed, the dwelling is approximately 3 feet taller in height than authorized by BP 16163 and 3 feet higher than what is allowed under the provisions of Section 10.11,C,1,b,(2) of the Commission's Land Use Districts and Standards. See 01-672 C.M.R. ch. 10, § 11(C). The alleged violations occurred at 50 South Frosty Hill Lane, Winterville Plantation, Aroostook County (See Attachment A - Location Map(s).) The development exceeds the Commission's standards for the height of a structure located less than 100 feet from a waterbody (Section 10.11,C,1,b,(2)). The description of approved activities can be found in Building Permit BP 16163 (see Attachment B – Building Permit BP 16163). The description of activities relating to this violation can be found in the draft Administrative Settlement Agreement (see Attachment C – Administrative Settlement Agreement).

#### **ENFORCEMENT CASE EC 2020-9**

Roger J. and Pamela L. Fortier Winterville Plt., Aroostook County, Maine

## **Attachment A Location Maps**