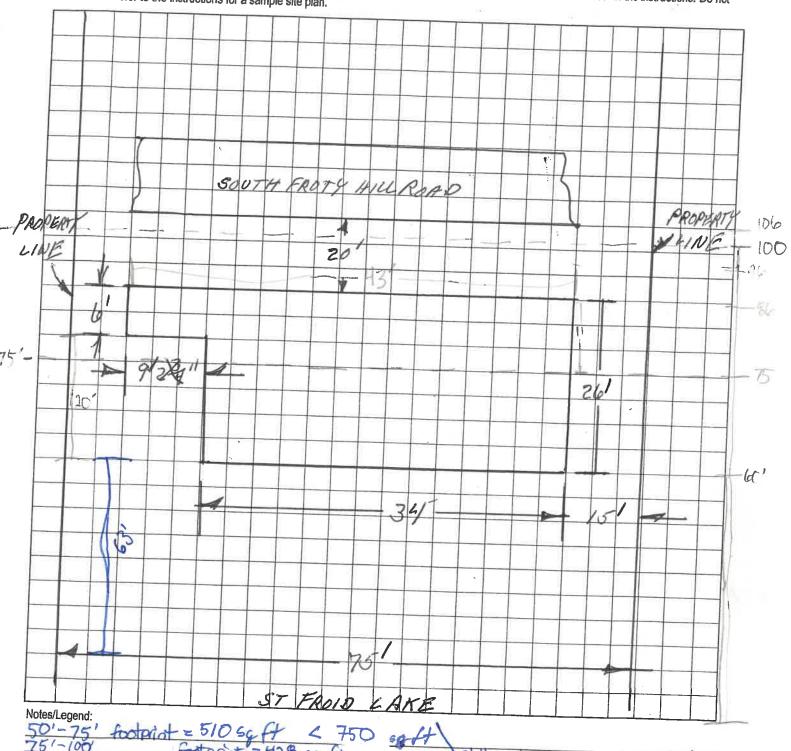

EC 2020-9

Roger J. and Pamela L. Fortier, Winterville Plt., Aroostook County, Maine

In the fall of 2019, the Roger and Pamela Fortier constructed a two-story, 26-foot by 34-foot by 28-foot tall dwelling with a 6-foot by 6-foot entryway instead of the two-story, 26-foot by 34foot by 25-foot tall dwelling with a 6-foot by 9-foot entryway authorized by BP 16163. They had also filled and graded approximately 5,000 square feet of the Fortier property with gravel with a steep 50% grade around the edges that had not been stabilized over the winter in accordance with the provisions of Section 10.27, F, 7 of the Commission's Land Use Districts and Standards. See 01-672 C.M.R. ch. 10, § 27 (F). As constructed, the dwelling is approximately 3 feet taller in height than authorized by BP 16163 and 3 feet higher than what is allowed under the provisions of Section 10.11,C,1,b,(2) of the Commission's Land Use Districts and Standards. See 01-672 C.M.R. ch. 10, § 11(C). The alleged violations occurred at 50 South Frosty Hill Lane, Winterville Plantation, Aroostook County (See Attachment A - Location Map(s).) The development exceeds the Commission's standards for the height of a structure located less than 100 feet from a waterbody (Section 10.11,C,1,b,(2)). The description of approved activities can be found in Building Permit BP 16163 (see Attachment B – Building Permit BP 16163). The description of activities relating to this violation can be found in the draft Administrative Settlement Agreement (see Attachment C – Administrative Settlement Agreement).