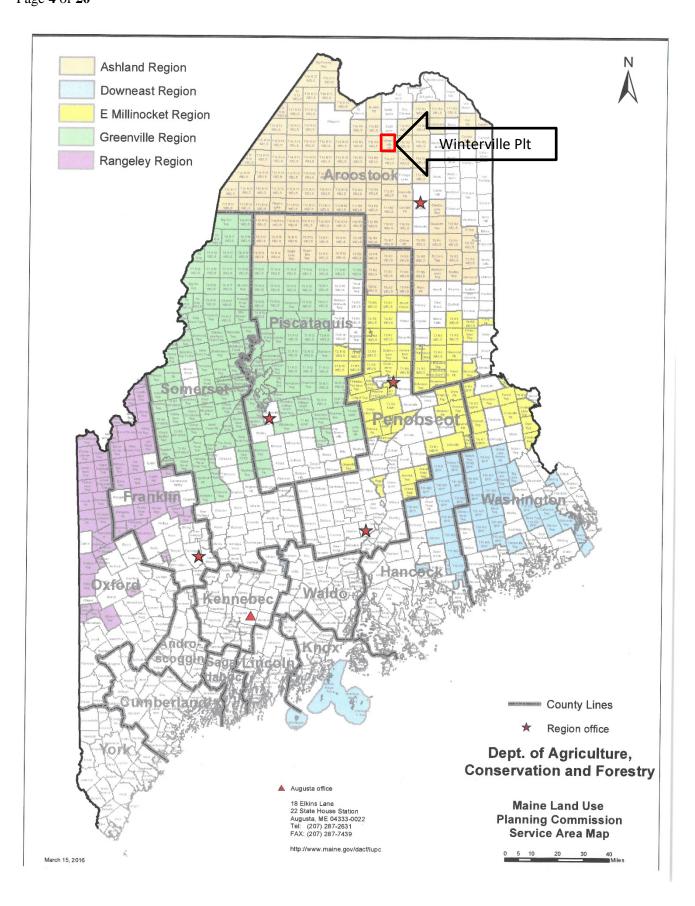

#### **ENFORCEMENT CASE EC 2020-9**

Roger J. and Pamela L. Fortier Winterville Plt., Aroostook County, Maine

## **Attachment A Location Maps**