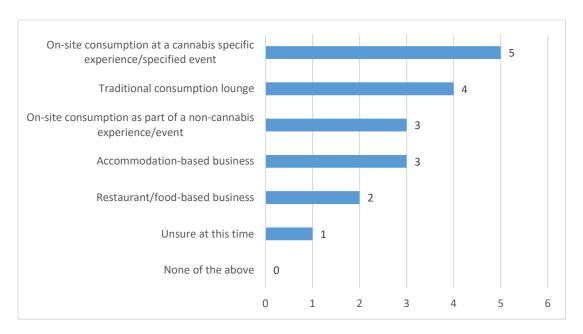

No: 9 – sent to end of survey

7. Which of the following cannabis hospitality establishments would your adult use business consider opening in Maine if licenses were available today? (Please select all that apply.) \*

## $Total\ respondents = 6$