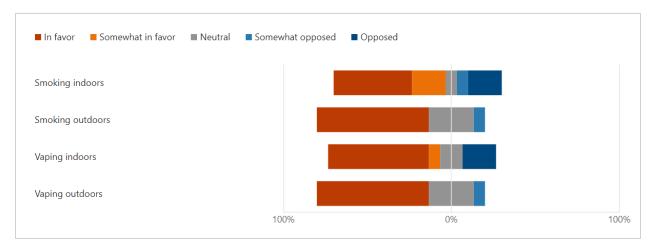

2. Please rank what your order of priority would be for implementing each of the following cannabis hospitality establishment models. \*

<sup>\*</sup> Indicates a required question

3. Please identify your position on each of the following inhalation methods and whether they should be permitted at cannabis hospitality establishments. \*