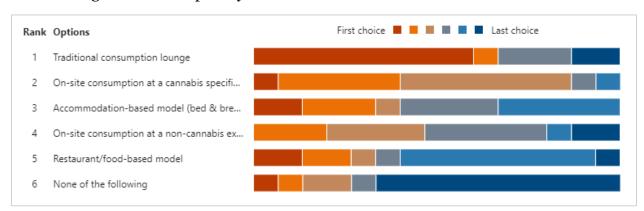

2. Please rank what your order of priority would be for implementing each of the following cannabis hospitality establishment models. \*

<sup>\*</sup> Indicates a required question

3. Please identify your position on each of the following inhalation methods and whether they should be permitted at cannabis hospitality establishments. \*