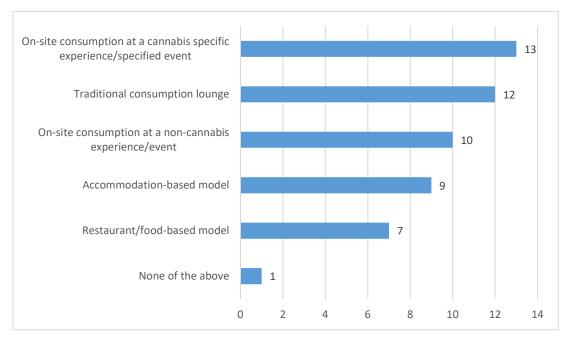

## Cannabis Hospitality Task Force – Midway Member Survey Results

1. Which of the following cannabis hospitality establishment models would you like to see implemented in Maine? (Please select all that apply.) \*