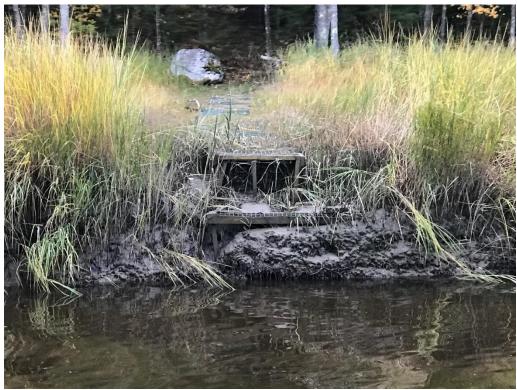

<u>Structures/features within 1.2 river miles of Spinney project site</u> Photos from Google map with embedded photos submitted by applicant via email dated 10/16/19.

Bolen platform, 0.2 mi north of project site