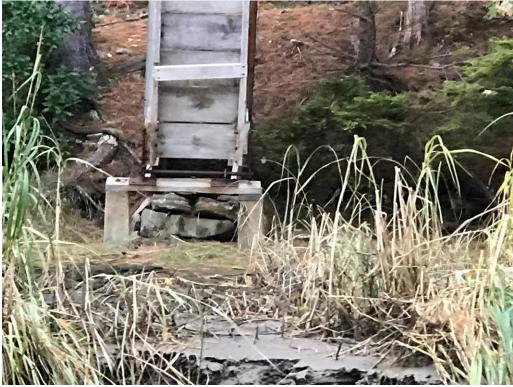

<u>Structures/features within 1.2 river miles of Spinney project site</u> Photos from Google map with embedded photos submitted by applicant via email dated 10/16/19.

Bolen platform, 0.2 mi north of project site