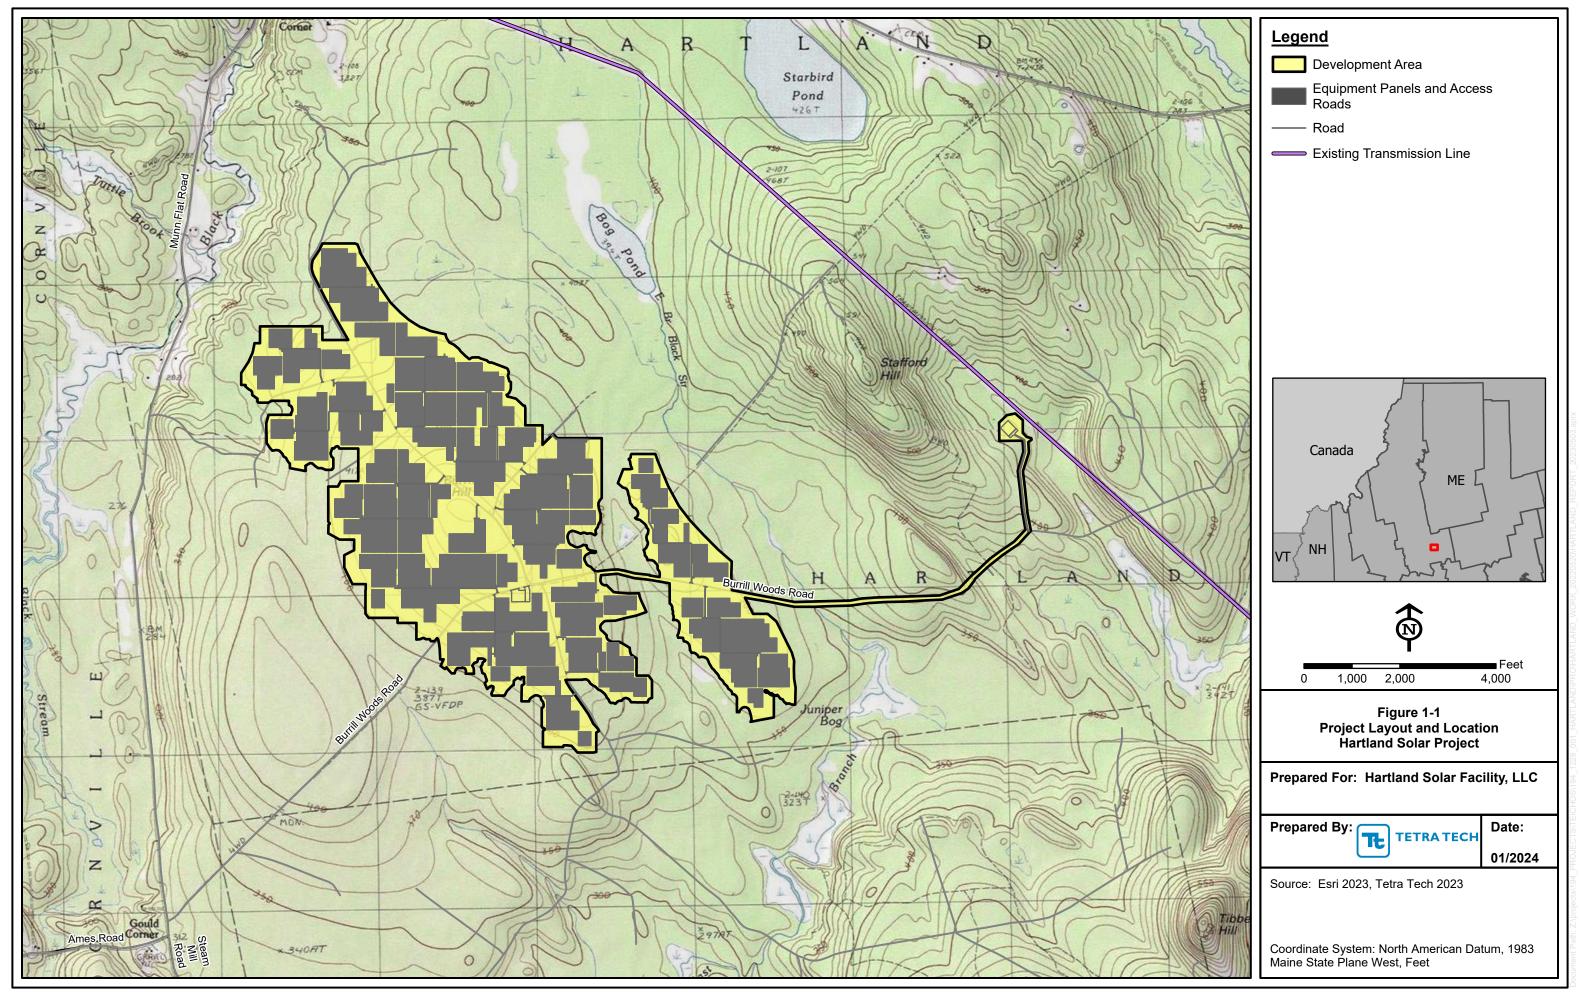

### DEPARTMENT OF ENVIRONMENTAL PROTECTION

PERMIT BY RULE NOTIFICATION FORM

(For use with DEP Regulation, Natural Resources Protection Act - Permit by Rule Standards, Chapter 305)

| APPLICANT INFORMATION (Owner)                                                                                                                                                                                                                                                                                                                                                                                                                                           |                                                                                                                                                                                  |                                                                                                                            | AGENT INFORMATION (If Applying on Behalf of Owner) |                |                                                |                        |                    |                                   |
|-------------------------------------------------------------------------------------------------------------------------------------------------------------------------------------------------------------------------------------------------------------------------------------------------------------------------------------------------------------------------------------------------------------------------------------------------------------------------|----------------------------------------------------------------------------------------------------------------------------------------------------------------------------------|----------------------------------------------------------------------------------------------------------------------------|----------------------------------------------------|----------------|------------------------------------------------|------------------------|--------------------|-----------------------------------|
| Name:                                                                                                                                                                                                                                                                                                                                                                                                                                                                   | Hartland Solar Facility, LLC                                                                                                                                                     |                                                                                                                            |                                                    |                | Name:                                          | Tetra Tech, Inc.       |                    |                                   |
| Mailing Address:                                                                                                                                                                                                                                                                                                                                                                                                                                                        | 9805 NE 116th Street                                                                                                                                                             |                                                                                                                            |                                                    |                | Mailing Address:                               | 451 Presumpscot Street |                    |                                   |
| Mailing Address:                                                                                                                                                                                                                                                                                                                                                                                                                                                        | Suite A600                                                                                                                                                                       |                                                                                                                            |                                                    |                | Mailing Address:                               |                        |                    |                                   |
| Town/State/Zip:                                                                                                                                                                                                                                                                                                                                                                                                                                                         | Kirkland, Washington 98934                                                                                                                                                       |                                                                                                                            |                                                    |                | Town/State/Zip:                                | Portland, Maine 04103  |                    |                                   |
| Daytime Phone #:                                                                                                                                                                                                                                                                                                                                                                                                                                                        | (206) 619-3094 Ext:                                                                                                                                                              |                                                                                                                            |                                                    |                | Daytime Phone #:                               | (207) 650-6406 Ext:    |                    |                                   |
| Email Address:                                                                                                                                                                                                                                                                                                                                                                                                                                                          | vh@teichos.com                                                                                                                                                                   |                                                                                                                            |                                                    | Email Address: | jim.cassida@tetratech.com                      |                        |                    |                                   |
| PROJECT INFORMATION                                                                                                                                                                                                                                                                                                                                                                                                                                                     |                                                                                                                                                                                  |                                                                                                                            |                                                    |                |                                                |                        |                    |                                   |
| Part of a larger project? (check 1):                                                                                                                                                                                                                                                                                                                                                                                                                                    | ✓ Yes ☐ No                                                                                                                                                                       | After the Fact? (check 1):                                                                                                 | ☐ Yes<br>☑ No                                      |                | t involves work below<br>low water? (check 1): | ☐ Yes<br>☑ No          | Name of waterbody: | East Branch Black<br>Stream and 3 |
| Project Town:                                                                                                                                                                                                                                                                                                                                                                                                                                                           | Hartland                                                                                                                                                                         |                                                                                                                            | Town Email<br>Address:                             | hartla         | andmanager@gmail.d                             | I.com Map and Lot See  |                    | See attached, Table 1             |
| Brief Project<br>Description:                                                                                                                                                                                                                                                                                                                                                                                                                                           | 140 megav                                                                                                                                                                        | tt h d<br>140 megawatt solar project and associated facilities including a Gen-Tie utility line which will cross 4 streams |                                                    |                |                                                |                        |                    |                                   |
| Project Location &<br>Brief Directions<br>to Site:                                                                                                                                                                                                                                                                                                                                                                                                                      | Travel approximately 4 miles west on Rt 151 from Hartland Village to a left on Burrill Woods Road. Travel approximately 4.5 mile west on Burrill Woods Road to the Project Site. |                                                                                                                            |                                                    |                |                                                |                        |                    |                                   |
|                                                                                                                                                                                                                                                                                                                                                                                                                                                                         |                                                                                                                                                                                  |                                                                                                                            |                                                    |                |                                                |                        |                    |                                   |
| Signature & Certification:                                                                                                                                                                                                                                                                                                                                                                                                                                              |                                                                                                                                                                                  |                                                                                                                            |                                                    |                |                                                |                        |                    |                                   |
| <ul> <li>I authorize staff of the Departments of Environmental Protection, Inland Fisheries &amp; Wildlife, and Marine Resources to access the project site for the purpose of determining compliance with the rules.</li> <li>I understand that this PBR becomes effective 14 calendar days after receipt by the Department of this completed form, the required submissions, and fee, unless the Department approves or denies the PBR prior to that date.</li> </ul> |                                                                                                                                                                                  |                                                                                                                            |                                                    |                |                                                |                        |                    |                                   |
| By signing this Notification Form, I represent that the project meets all applicability requirements and standards in Chapter 305 rule and that the applicant has sufficient title, right, or interest in the property where the activity takes place.                                                                                                                                                                                                                  |                                                                                                                                                                                  |                                                                                                                            |                                                    |                |                                                |                        |                    |                                   |
| Signature of Agen                                                                                                                                                                                                                                                                                                                                                                                                                                                       | t or                                                                                                                                                                             | James Cassida                                                                                                              | ,                                                  | ,              | til proport                                    |                        | 01/26/2024         |                                   |