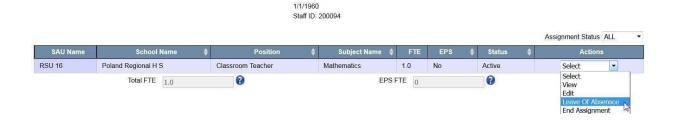

You may also put a person on leave without actually replacing them with a Long-Term Substitute. Find the teaching assignment in question then from the Actions menu, select "Leave of Absence"

Walker, David

Once this is selected, you will be asked to enter the Leave Date, check the confirmation box and click Leave.

| CIO: A                                                               | A FC              | 1100                                              |                          |
|----------------------------------------------------------------------|-------------------|---------------------------------------------------|--------------------------|
| L                                                                    | eave of Absenc    | ce                                                |                          |
| Please note: You are about to place this person on leave of absence. | Check the box and | click the Leave button to continue with this open | ration, or click Cancel. |
| Leave Start Date                                                     |                   | Confirm to place on leave [ Leave C               | ancel                    |
|                                                                      | (MM/DD/YYYY)      |                                                   |                          |
|                                                                      |                   |                                                   | 20                       |