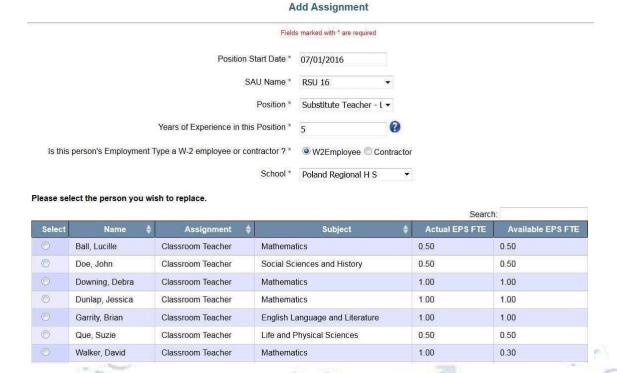

Create the assignment for the Long-Term sub similar to the following:

Note that once you select the school, additional information appears displaying all current Classroom Teachers in the school which you selected. You must select a name from this list in order to continue. This one-to-one relationship will continue until the teacher that went on leave returns. It is permissible to create more than one Long Term Sub position for each Classroom Teacher position going on a Leave of Absence as long as the cumulative totals of the EPS FTE for the Long-Term subs do not exceed the EPS FTE of the Classroom Teacher. The remainder of the assignment must be completed, and the record submitted. By entering the Long-Term Substitute before the Classroom Teacher, it will automatically put the Classroom Teacher on leave by saving the Long-Term Sub assignment.