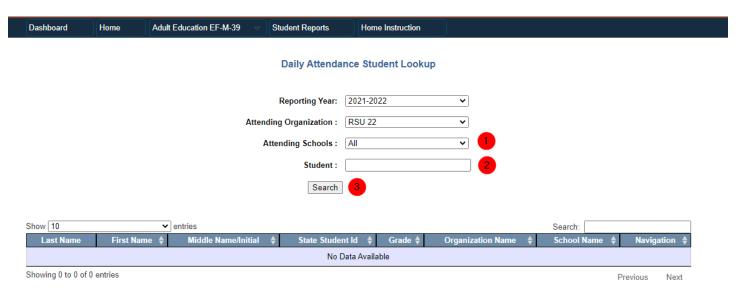

5.) The lookup tool opens in a new tab. It defaults to search all schools for the SAU in the current year:

(See below)

- 1 Attending Schools filter allows you to view only a single school's data.
- 2 Allows you to search for the student by First Name, Last Name, or State ID.
- 3 Once you have entered your search criteria, click the 'Search' button.
- 6.) The results will be displayed in the grid:

- 4 Allows you to list 10-100 results per page.
- 5 Displays which records are shown and the total number of results.
- 6 Search box allows for further searching of the results.
- 7 Navigation buttons allow you to flip through the page of results.
- 8 'View Details' links will load an individual Attendance Details Report for the student, showing all attendance records for the student.