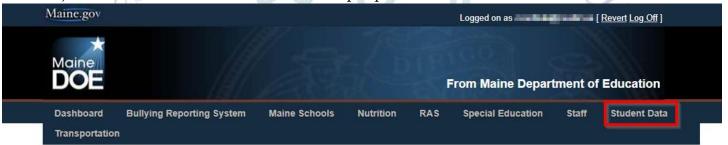

Note: If your SAU does not operate any schools, you will not have any reports to view.

- 1.) Login to NEO
- 2.) Choose 'Student Data' module from up top: