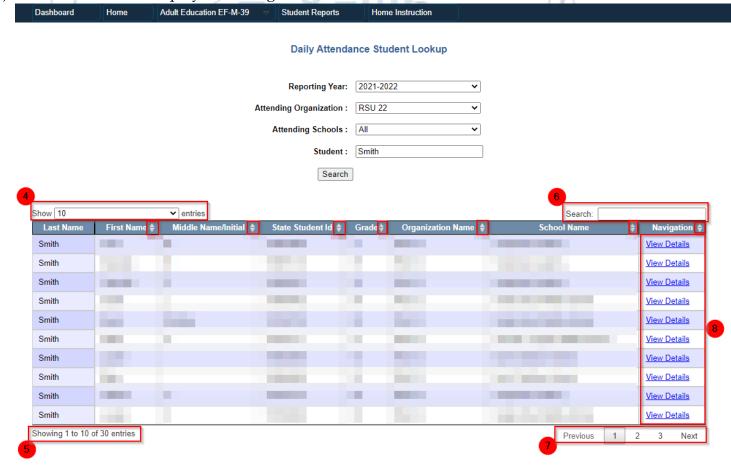

5.) The lookup tool opens in a new tab. It defaults to search all schools for the SAU in the current year:

(See below)

- 1 Attending Schools filter allows you to view only a single school's data.
- 2 Allows you to search for the student by First Name, Last Name, or State ID.
- 3 Once you have entered your search criteria, click the 'Search' button.
- 6.) The results will be displayed in the grid:

- 4 Allows you to list 10-100 results per page.
- 5 Displays which records are shown and the total number of results.
- 6 Search box allows for further searching of the results.
- 7 Navigation buttons allow you to flip through the page of results.
- 8 'View Details' links will load an individual Attendance Details Report for the student, showing all attendance records for the student.