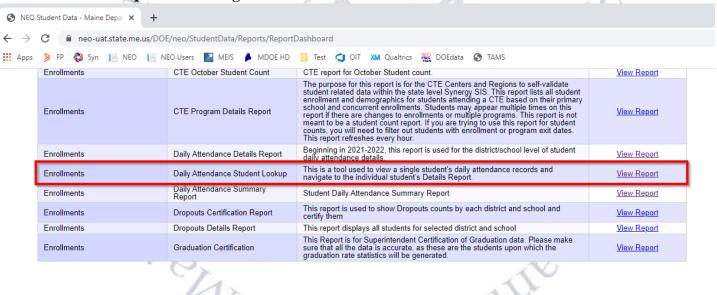

\*Bullying Reporting System Home\*

DC&R Main Report
DC&R Reporting Calendar

DC&R

3.) Choose 'Student Reports':

4.) Scroll down in the report listing to locate the Daily Attendance Student Lookup, and click 'View Report' on the right side: