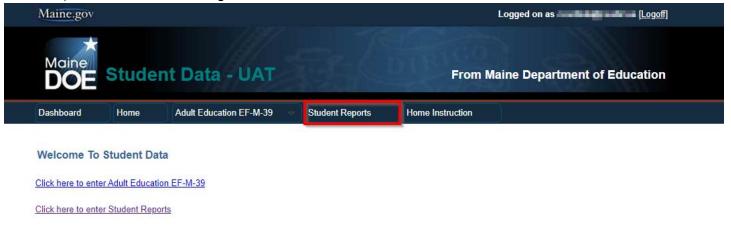

\*Bullying Reporting System Home\*

DC&R Main Report
DC&R Reporting Calendar

DC&R

3.) Choose 'Student Reports':

4.) Scroll down in the report listing to locate the Daily Attendance Student Lookup, and click 'View Report' on the right side: