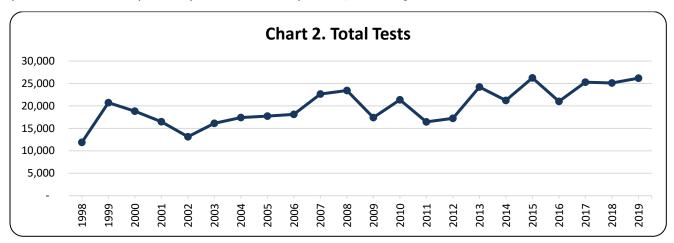

# **Year-by-Year Results**

Regulation of testing for use of controlled substances has been in effect under Maine law since September 30, 1989. Since then results have been collected every year. The number of employers with approved policies has increased steadily since that time. The highest percentage of positive tests occurred in 2019, with 7 percent. The lowest percent positive was 2.0 percent, occurring in 1993.

Table 4. Overview

| Year | Number of<br>Employers<br>w/ Policies | Total<br>Tests | Total<br>Positives | Total<br>Percent<br>Positive | Applicant<br>Tests | Applicant<br>Positives | Applicant<br>Percent<br>Positive | Probable<br>Cause<br>Tests | Probable<br>Cause<br>Positives | Probable<br>Cause<br>Percent<br>Positive | Random<br>Tests | Random<br>Positives | Random<br>Percent<br>Positive |
|------|---------------------------------------|----------------|--------------------|------------------------------|--------------------|------------------------|----------------------------------|----------------------------|--------------------------------|------------------------------------------|-----------------|---------------------|-------------------------------|
| 2019 | 540                                   | 26,173         | 1,843              | 7.0%                         | 25,048             | 1,794                  | 7.2%                             | 24                         | 11                             | 45.8%                                    | 1,101           | 38                  | 3.5%                          |
| 2018 | 552                                   | 25,113         | 1,455              | 5.8%                         | 23,999             | 1,399                  | 5.8%                             | 35                         | 18                             | 51.4%                                    | 1,079           | 38                  | 3.5%                          |
| 2018 | 332                                   | 23,113         | 1,433              | 5.6%                         | 23,333             | 1,333                  | 3.6%                             | 33                         | 16                             | 31.4%                                    | 1,079           | 36                  | 3.5%                          |
| 2017 | 543                                   | 25,310         | 1,441              | 5.7%                         | 23,835             | 1,372                  | 5.8%                             | 54                         | 14                             | 25.9%                                    | 1,421           | 55                  | 3.9%                          |
| 2016 | 541                                   | 21,020         | 1,019              | 4.8%                         | 19,956             | 962                    | 4.8%                             | 24                         | 13                             | 54.2%                                    | 1,040           | 44                  | 4.2%                          |
| 2015 | 534                                   | 26,258         | 1,308              | 5.0%                         | 25,059             | 1,257                  | 5.0%                             | 45                         | 11                             | 24.4%                                    | 1,153           | 40                  | 3.5%                          |
| 2014 | 461                                   | 20,864         | 698                | 3.3%                         | 19,536             | 609                    | 3.1%                             | 11                         | 5                              | 45.0%                                    | 1,317           | 33                  | 2.5%                          |
| 2013 | 487                                   | 24,225         | 1,100              | 4.5%                         | 23,284             | 1,068                  | 4.6%                             | 44                         | 3                              | 6.8%                                     | 897             | 29                  | 3.2%                          |
| 2012 | 452                                   | 17,229         | 634                | 3.7%                         | 15,938             | 602                    | 3.8%                             | 20                         | 3                              | 15.0%                                    | 1,271           | 30                  | 2.4%                          |
| 2011 | 433                                   | 16,439         | 545                | 3.4%                         | 15,580             | 532                    | 3.4%                             | 12                         | 3                              | 25.0%                                    | 847             | 16                  | 1.9%                          |
| 2010 | 433                                   | 21,388         | 931                | 4.4%                         | 20,267             | 897                    | 4.4%                             | 39                         | 6                              | 16.2%                                    | 1,082           | 28                  | 2.6%                          |
| 2009 | 412                                   | 17,399         | 666                | 3.8%                         | 16,719             | 631                    | 3.8%                             | 16                         | 6                              | 37.5%                                    | 664             | 29                  | 4.4%                          |
| 2008 | 384                                   | 23,437         | 1,086              | 4.7%                         | 22,477             | 1,045                  | 4.7%                             | 13                         | 2                              | 15.4%                                    | 947             | 37                  | 3.9%                          |
| 2007 | 350                                   | 22,641         | 1,110              | 4.9%                         | 21,700             | 1,076                  | 5.0%                             | 5                          | 4                              | 80.0%                                    | 936             | 30                  | 3.2%                          |
| 2006 | 325                                   | 18,112         | 853                | 4.7%                         | 17,364             | 824                    | 4.7%                             | 18                         | 2                              | 11.1%                                    | 730             | 27                  | 3.7%                          |
| 2005 | 310                                   | 17,742         | 749                | 4.2%                         | 16,876             | 706                    | 4.2%                             | 18                         | 9                              | 50.0%                                    | 863             | 34                  | 3.9%                          |
| 2004 | 287                                   | 17,428         | 826                | 4.7%                         | 16,702             | 803                    | 4.8%                             | 6                          | 1                              | 16.7%                                    | 720             | 22                  | 3.1%                          |
| 2003 | 271                                   | 16,129         | 761                | 4.7%                         | 15,345             | 727                    | 4.7%                             | 29                         | 7                              | 24.1%                                    | 755             | 27                  | 3.6%                          |
| 2002 | 252                                   | 13,128         | 642                | 4.9%                         | 12,595             | 624                    | 5.0%                             | 10                         | 0                              | 0.0%                                     | 523             | 18                  | 3.4%                          |
| 2001 | 239                                   | 16,492         | 730                | 4.4%                         | 15,947             | 716                    | 4.5%                             | 8                          | 1                              | 12.5%                                    | 537             | 13                  | 2.4%                          |
| 2000 | 226                                   | 18,827         | 765                | 4.1%                         | 18,164             | 748                    | 4.1%                             | 12                         | 1                              | 8.3%                                     | 651             | 16                  | 2.5%                          |
| 1999 | 200                                   | 20,725         | 691                | 3.3%                         | 20,118             | 660                    | 3.3%                             | 9                          | 4                              | 44.4%                                    | 598             | 27                  | 4.5%                          |
| 1998 | 164                                   | 11,888         | 352                | 3.0%                         | 11,459             | 343                    | 3.0%                             | 4                          | 0                              | 0.0%                                     | 425             | 9                   | 2.1%                          |