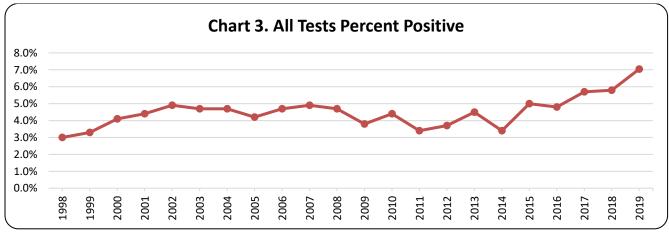

# **Year-by-Year Results**

Regulation of testing for use of controlled substances has been in effect under Maine law since September 30, 1989. Since then results have been collected every year. The number of employers with approved policies has increased steadily since that time. The highest percentage of positive tests occurred in 2019, with 7 percent. The lowest percent positive was 2.0 percent, occurring in 1993.

Table 4. Overview

| Year | Number of<br>Employers<br>w/ Policies | Total<br>Tests | Total<br>Positives | Total<br>Percent<br>Positive | Applicant<br>Tests | Applicant<br>Positives | Applicant<br>Percent<br>Positive | Probable<br>Cause<br>Tests | Probable<br>Cause<br>Positives | Probable<br>Cause<br>Percent<br>Positive | Random<br>Tests | Random<br>Positives | Random<br>Percent<br>Positive |
|------|---------------------------------------|----------------|--------------------|------------------------------|--------------------|------------------------|----------------------------------|----------------------------|--------------------------------|------------------------------------------|-----------------|---------------------|-------------------------------|
| 2019 | 540                                   | 26,173         | 1,843              | 7.0%                         | 25,048             | 1,794                  | 7.2%                             | 24                         | 11                             | 45.8%                                    | 1,101           | 38                  | 3.5%                          |
| 2018 | 552                                   | 25,113         | 1,455              | 5.8%                         | 23,999             | 1,399                  | 5.8%                             | 35                         | 18                             | 51.4%                                    | 1,079           | 38                  | 3.5%                          |
| 2018 | 332                                   | 23,113         | 1,433              | 5.6%                         | 23,333             | 1,333                  | 3.6%                             | 33                         | 16                             | 31.4%                                    | 1,079           | 36                  | 3.5%                          |
| 2017 | 543                                   | 25,310         | 1,441              | 5.7%                         | 23,835             | 1,372                  | 5.8%                             | 54                         | 14                             | 25.9%                                    | 1,421           | 55                  | 3.9%                          |
| 2016 | 541                                   | 21,020         | 1,019              | 4.8%                         | 19,956             | 962                    | 4.8%                             | 24                         | 13                             | 54.2%                                    | 1,040           | 44                  | 4.2%                          |
| 2015 | 534                                   | 26,258         | 1,308              | 5.0%                         | 25,059             | 1,257                  | 5.0%                             | 45                         | 11                             | 24.4%                                    | 1,153           | 40                  | 3.5%                          |
| 2014 | 461                                   | 20,864         | 698                | 3.3%                         | 19,536             | 609                    | 3.1%                             | 11                         | 5                              | 45.0%                                    | 1,317           | 33                  | 2.5%                          |
| 2013 | 487                                   | 24,225         | 1,100              | 4.5%                         | 23,284             | 1,068                  | 4.6%                             | 44                         | 3                              | 6.8%                                     | 897             | 29                  | 3.2%                          |
| 2012 | 452                                   | 17,229         | 634                | 3.7%                         | 15,938             | 602                    | 3.8%                             | 20                         | 3                              | 15.0%                                    | 1,271           | 30                  | 2.4%                          |
| 2011 | 433                                   | 16,439         | 545                | 3.4%                         | 15,580             | 532                    | 3.4%                             | 12                         | 3                              | 25.0%                                    | 847             | 16                  | 1.9%                          |
| 2010 | 433                                   | 21,388         | 931                | 4.4%                         | 20,267             | 897                    | 4.4%                             | 39                         | 6                              | 16.2%                                    | 1,082           | 28                  | 2.6%                          |
| 2009 | 412                                   | 17,399         | 666                | 3.8%                         | 16,719             | 631                    | 3.8%                             | 16                         | 6                              | 37.5%                                    | 664             | 29                  | 4.4%                          |
| 2008 | 384                                   | 23,437         | 1,086              | 4.7%                         | 22,477             | 1,045                  | 4.7%                             | 13                         | 2                              | 15.4%                                    | 947             | 37                  | 3.9%                          |
| 2007 | 350                                   | 22,641         | 1,110              | 4.9%                         | 21,700             | 1,076                  | 5.0%                             | 5                          | 4                              | 80.0%                                    | 936             | 30                  | 3.2%                          |
| 2006 | 325                                   | 18,112         | 853                | 4.7%                         | 17,364             | 824                    | 4.7%                             | 18                         | 2                              | 11.1%                                    | 730             | 27                  | 3.7%                          |
| 2005 | 310                                   | 17,742         | 749                | 4.2%                         | 16,876             | 706                    | 4.2%                             | 18                         | 9                              | 50.0%                                    | 863             | 34                  | 3.9%                          |
| 2004 | 287                                   | 17,428         | 826                | 4.7%                         | 16,702             | 803                    | 4.8%                             | 6                          | 1                              | 16.7%                                    | 720             | 22                  | 3.1%                          |
| 2003 | 271                                   | 16,129         | 761                | 4.7%                         | 15,345             | 727                    | 4.7%                             | 29                         | 7                              | 24.1%                                    | 755             | 27                  | 3.6%                          |
| 2002 | 252                                   | 13,128         | 642                | 4.9%                         | 12,595             | 624                    | 5.0%                             | 10                         | 0                              | 0.0%                                     | 523             | 18                  | 3.4%                          |
| 2001 | 239                                   | 16,492         | 730                | 4.4%                         | 15,947             | 716                    | 4.5%                             | 8                          | 1                              | 12.5%                                    | 537             | 13                  | 2.4%                          |
| 2000 | 226                                   | 18,827         | 765                | 4.1%                         | 18,164             | 748                    | 4.1%                             | 12                         | 1                              | 8.3%                                     | 651             | 16                  | 2.5%                          |
| 1999 | 200                                   | 20,725         | 691                | 3.3%                         | 20,118             | 660                    | 3.3%                             | 9                          | 4                              | 44.4%                                    | 598             | 27                  | 4.5%                          |
| 1998 | 164                                   | 11,888         | 352                | 3.0%                         | 11,459             | 343                    | 3.0%                             | 4                          | 0                              | 0.0%                                     | 425             | 9                   | 2.1%                          |