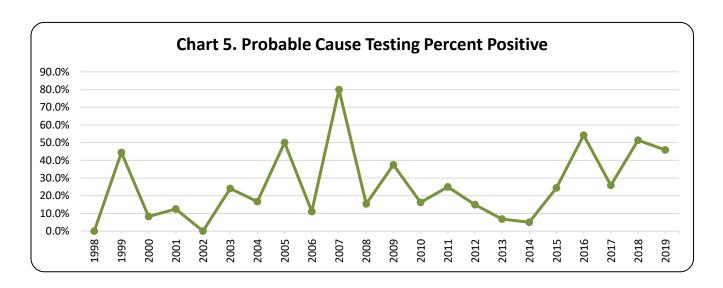

# **Year-by-Year Results**

Regulation of testing for use of controlled substances has been in effect under Maine law since September 30, 1989. Since then results have been collected every year. The number of employers with approved policies has increased steadily since that time. The highest percentage of positive tests occurred in 2019, with 7 percent. The lowest percent positive was 2.0 percent, occurring in 1993.

Table 4. Overview

| Year | Number of<br>Employers<br>w/ Policies | Total<br>Tests | Total<br>Positives | Total<br>Percent<br>Positive | Applicant<br>Tests | Applicant<br>Positives | Applicant<br>Percent<br>Positive | Probable<br>Cause<br>Tests | Probable<br>Cause<br>Positives | Probable<br>Cause<br>Percent<br>Positive | Random<br>Tests | Random<br>Positives | Random<br>Percent<br>Positive |
|------|---------------------------------------|----------------|--------------------|------------------------------|--------------------|------------------------|----------------------------------|----------------------------|--------------------------------|------------------------------------------|-----------------|---------------------|-------------------------------|
| 2019 | 540                                   | 26,173         | 1,843              | 7.0%                         | 25,048             | 1,794                  | 7.2%                             | 24                         | 11                             | 45.8%                                    | 1,101           | 38                  | 3.5%                          |
| 2018 | 552                                   | 25,113         | 1,455              | 5.8%                         | 23,999             | 1,399                  | 5.8%                             | 35                         | 18                             | 51.4%                                    | 1,079           | 38                  | 3.5%                          |
| 2018 | 332                                   | 23,113         | 1,433              | 5.6%                         | 23,333             | 1,333                  | 3.6%                             | 33                         | 16                             | 31.4%                                    | 1,079           | 36                  | 3.5%                          |
| 2017 | 543                                   | 25,310         | 1,441              | 5.7%                         | 23,835             | 1,372                  | 5.8%                             | 54                         | 14                             | 25.9%                                    | 1,421           | 55                  | 3.9%                          |
| 2016 | 541                                   | 21,020         | 1,019              | 4.8%                         | 19,956             | 962                    | 4.8%                             | 24                         | 13                             | 54.2%                                    | 1,040           | 44                  | 4.2%                          |
| 2015 | 534                                   | 26,258         | 1,308              | 5.0%                         | 25,059             | 1,257                  | 5.0%                             | 45                         | 11                             | 24.4%                                    | 1,153           | 40                  | 3.5%                          |
| 2014 | 461                                   | 20,864         | 698                | 3.3%                         | 19,536             | 609                    | 3.1%                             | 11                         | 5                              | 45.0%                                    | 1,317           | 33                  | 2.5%                          |
| 2013 | 487                                   | 24,225         | 1,100              | 4.5%                         | 23,284             | 1,068                  | 4.6%                             | 44                         | 3                              | 6.8%                                     | 897             | 29                  | 3.2%                          |
| 2012 | 452                                   | 17,229         | 634                | 3.7%                         | 15,938             | 602                    | 3.8%                             | 20                         | 3                              | 15.0%                                    | 1,271           | 30                  | 2.4%                          |
| 2011 | 433                                   | 16,439         | 545                | 3.4%                         | 15,580             | 532                    | 3.4%                             | 12                         | 3                              | 25.0%                                    | 847             | 16                  | 1.9%                          |
| 2010 | 433                                   | 21,388         | 931                | 4.4%                         | 20,267             | 897                    | 4.4%                             | 39                         | 6                              | 16.2%                                    | 1,082           | 28                  | 2.6%                          |
| 2009 | 412                                   | 17,399         | 666                | 3.8%                         | 16,719             | 631                    | 3.8%                             | 16                         | 6                              | 37.5%                                    | 664             | 29                  | 4.4%                          |
| 2008 | 384                                   | 23,437         | 1,086              | 4.7%                         | 22,477             | 1,045                  | 4.7%                             | 13                         | 2                              | 15.4%                                    | 947             | 37                  | 3.9%                          |
| 2007 | 350                                   | 22,641         | 1,110              | 4.9%                         | 21,700             | 1,076                  | 5.0%                             | 5                          | 4                              | 80.0%                                    | 936             | 30                  | 3.2%                          |
| 2006 | 325                                   | 18,112         | 853                | 4.7%                         | 17,364             | 824                    | 4.7%                             | 18                         | 2                              | 11.1%                                    | 730             | 27                  | 3.7%                          |
| 2005 | 310                                   | 17,742         | 749                | 4.2%                         | 16,876             | 706                    | 4.2%                             | 18                         | 9                              | 50.0%                                    | 863             | 34                  | 3.9%                          |
| 2004 | 287                                   | 17,428         | 826                | 4.7%                         | 16,702             | 803                    | 4.8%                             | 6                          | 1                              | 16.7%                                    | 720             | 22                  | 3.1%                          |
| 2003 | 271                                   | 16,129         | 761                | 4.7%                         | 15,345             | 727                    | 4.7%                             | 29                         | 7                              | 24.1%                                    | 755             | 27                  | 3.6%                          |
| 2002 | 252                                   | 13,128         | 642                | 4.9%                         | 12,595             | 624                    | 5.0%                             | 10                         | 0                              | 0.0%                                     | 523             | 18                  | 3.4%                          |
| 2001 | 239                                   | 16,492         | 730                | 4.4%                         | 15,947             | 716                    | 4.5%                             | 8                          | 1                              | 12.5%                                    | 537             | 13                  | 2.4%                          |
| 2000 | 226                                   | 18,827         | 765                | 4.1%                         | 18,164             | 748                    | 4.1%                             | 12                         | 1                              | 8.3%                                     | 651             | 16                  | 2.5%                          |
| 1999 | 200                                   | 20,725         | 691                | 3.3%                         | 20,118             | 660                    | 3.3%                             | 9                          | 4                              | 44.4%                                    | 598             | 27                  | 4.5%                          |
| 1998 | 164                                   | 11,888         | 352                | 3.0%                         | 11,459             | 343                    | 3.0%                             | 4                          | 0                              | 0.0%                                     | 425             | 9                   | 2.1%                          |