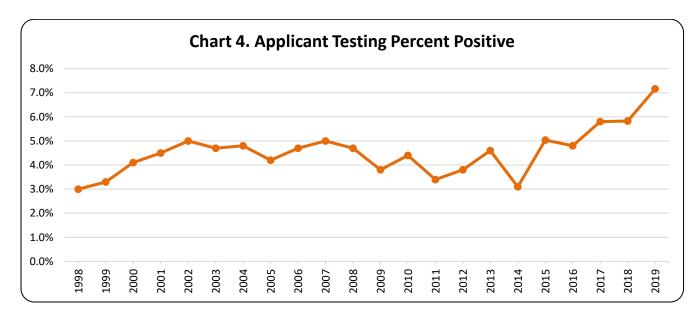

# **Year-by-Year Results**

Regulation of testing for use of controlled substances has been in effect under Maine law since September 30, 1989. Since then results have been collected every year. The number of employers with approved policies has increased steadily since that time. The highest percentage of positive tests occurred in 2019, with 7 percent. The lowest percent positive was 2.0 percent, occurring in 1993.

Table 4. Overview

| Year | Number of<br>Employers<br>w/ Policies | Total<br>Tests | Total<br>Positives | Total<br>Percent<br>Positive | Applicant<br>Tests | Applicant<br>Positives | Applicant<br>Percent<br>Positive | Probable<br>Cause<br>Tests | Probable<br>Cause<br>Positives | Probable<br>Cause<br>Percent<br>Positive | Random<br>Tests | Random<br>Positives | Random<br>Percent<br>Positive |
|------|---------------------------------------|----------------|--------------------|------------------------------|--------------------|------------------------|----------------------------------|----------------------------|--------------------------------|------------------------------------------|-----------------|---------------------|-------------------------------|
| 2019 | 540                                   | 26,173         | 1,843              | 7.0%                         | 25,048             | 1,794                  | 7.2%                             | 24                         | 11                             | 45.8%                                    | 1,101           | 38                  | 3.5%                          |
| 2018 | 552                                   | 25,113         | 1,455              | 5.8%                         | 23,999             | 1,399                  | 5.8%                             | 35                         | 18                             | 51.4%                                    | 1,079           | 38                  | 3.5%                          |
| 2018 | 332                                   | 23,113         | 1,433              | 5.6%                         | 23,333             | 1,333                  | 3.6%                             | 33                         | 16                             | 31.4%                                    | 1,079           | 36                  | 3.5%                          |
| 2017 | 543                                   | 25,310         | 1,441              | 5.7%                         | 23,835             | 1,372                  | 5.8%                             | 54                         | 14                             | 25.9%                                    | 1,421           | 55                  | 3.9%                          |
| 2016 | 541                                   | 21,020         | 1,019              | 4.8%                         | 19,956             | 962                    | 4.8%                             | 24                         | 13                             | 54.2%                                    | 1,040           | 44                  | 4.2%                          |
| 2015 | 534                                   | 26,258         | 1,308              | 5.0%                         | 25,059             | 1,257                  | 5.0%                             | 45                         | 11                             | 24.4%                                    | 1,153           | 40                  | 3.5%                          |
| 2014 | 461                                   | 20,864         | 698                | 3.3%                         | 19,536             | 609                    | 3.1%                             | 11                         | 5                              | 45.0%                                    | 1,317           | 33                  | 2.5%                          |
| 2013 | 487                                   | 24,225         | 1,100              | 4.5%                         | 23,284             | 1,068                  | 4.6%                             | 44                         | 3                              | 6.8%                                     | 897             | 29                  | 3.2%                          |
| 2012 | 452                                   | 17,229         | 634                | 3.7%                         | 15,938             | 602                    | 3.8%                             | 20                         | 3                              | 15.0%                                    | 1,271           | 30                  | 2.4%                          |
| 2011 | 433                                   | 16,439         | 545                | 3.4%                         | 15,580             | 532                    | 3.4%                             | 12                         | 3                              | 25.0%                                    | 847             | 16                  | 1.9%                          |
| 2010 | 433                                   | 21,388         | 931                | 4.4%                         | 20,267             | 897                    | 4.4%                             | 39                         | 6                              | 16.2%                                    | 1,082           | 28                  | 2.6%                          |
| 2009 | 412                                   | 17,399         | 666                | 3.8%                         | 16,719             | 631                    | 3.8%                             | 16                         | 6                              | 37.5%                                    | 664             | 29                  | 4.4%                          |
| 2008 | 384                                   | 23,437         | 1,086              | 4.7%                         | 22,477             | 1,045                  | 4.7%                             | 13                         | 2                              | 15.4%                                    | 947             | 37                  | 3.9%                          |
| 2007 | 350                                   | 22,641         | 1,110              | 4.9%                         | 21,700             | 1,076                  | 5.0%                             | 5                          | 4                              | 80.0%                                    | 936             | 30                  | 3.2%                          |
| 2006 | 325                                   | 18,112         | 853                | 4.7%                         | 17,364             | 824                    | 4.7%                             | 18                         | 2                              | 11.1%                                    | 730             | 27                  | 3.7%                          |
| 2005 | 310                                   | 17,742         | 749                | 4.2%                         | 16,876             | 706                    | 4.2%                             | 18                         | 9                              | 50.0%                                    | 863             | 34                  | 3.9%                          |
| 2004 | 287                                   | 17,428         | 826                | 4.7%                         | 16,702             | 803                    | 4.8%                             | 6                          | 1                              | 16.7%                                    | 720             | 22                  | 3.1%                          |
| 2003 | 271                                   | 16,129         | 761                | 4.7%                         | 15,345             | 727                    | 4.7%                             | 29                         | 7                              | 24.1%                                    | 755             | 27                  | 3.6%                          |
| 2002 | 252                                   | 13,128         | 642                | 4.9%                         | 12,595             | 624                    | 5.0%                             | 10                         | 0                              | 0.0%                                     | 523             | 18                  | 3.4%                          |
| 2001 | 239                                   | 16,492         | 730                | 4.4%                         | 15,947             | 716                    | 4.5%                             | 8                          | 1                              | 12.5%                                    | 537             | 13                  | 2.4%                          |
| 2000 | 226                                   | 18,827         | 765                | 4.1%                         | 18,164             | 748                    | 4.1%                             | 12                         | 1                              | 8.3%                                     | 651             | 16                  | 2.5%                          |
| 1999 | 200                                   | 20,725         | 691                | 3.3%                         | 20,118             | 660                    | 3.3%                             | 9                          | 4                              | 44.4%                                    | 598             | 27                  | 4.5%                          |
| 1998 | 164                                   | 11,888         | 352                | 3.0%                         | 11,459             | 343                    | 3.0%                             | 4                          | 0                              | 0.0%                                     | 425             | 9                   | 2.1%                          |