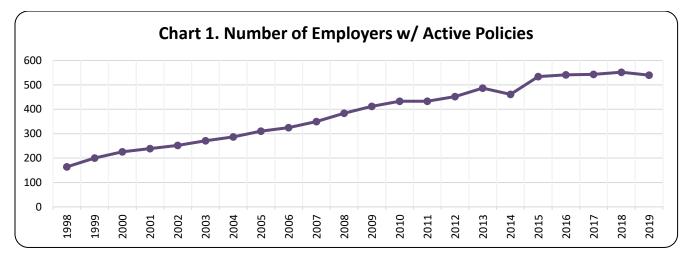

# **Year-by-Year Results**

Regulation of testing for use of controlled substances has been in effect under Maine law since September 30, 1989. Since then results have been collected every year. The number of employers with approved policies has increased steadily since that time. The highest percentage of positive tests occurred in 2019, with 7 percent. The lowest percent positive was 2.0 percent, occurring in 1993.

Table 4. Overview

| Year | Number of<br>Employers<br>w/ Policies | Total<br>Tests | Total<br>Positives | Total<br>Percent<br>Positive | Applicant<br>Tests | Applicant<br>Positives | Applicant<br>Percent<br>Positive | Probable<br>Cause<br>Tests | Probable<br>Cause<br>Positives | Probable<br>Cause<br>Percent<br>Positive | Random<br>Tests | Random<br>Positives | Random<br>Percent<br>Positive |
|------|---------------------------------------|----------------|--------------------|------------------------------|--------------------|------------------------|----------------------------------|----------------------------|--------------------------------|------------------------------------------|-----------------|---------------------|-------------------------------|
| 2019 | 540                                   | 26,173         | 1,843              | 7.0%                         | 25,048             | 1,794                  | 7.2%                             | 24                         | 11                             | 45.8%                                    | 1,101           | 38                  | 3.5%                          |
| 2018 | 552                                   | 25,113         | 1,455              | 5.8%                         | 23,999             | 1,399                  | 5.8%                             | 35                         | 18                             | 51.4%                                    | 1,079           | 38                  | 3.5%                          |
| 2018 | 332                                   | 23,113         | 1,433              | 5.6%                         | 23,333             | 1,333                  | 3.6%                             | 33                         | 16                             | 31.4%                                    | 1,079           | 36                  | 3.5%                          |
| 2017 | 543                                   | 25,310         | 1,441              | 5.7%                         | 23,835             | 1,372                  | 5.8%                             | 54                         | 14                             | 25.9%                                    | 1,421           | 55                  | 3.9%                          |
| 2016 | 541                                   | 21,020         | 1,019              | 4.8%                         | 19,956             | 962                    | 4.8%                             | 24                         | 13                             | 54.2%                                    | 1,040           | 44                  | 4.2%                          |
| 2015 | 534                                   | 26,258         | 1,308              | 5.0%                         | 25,059             | 1,257                  | 5.0%                             | 45                         | 11                             | 24.4%                                    | 1,153           | 40                  | 3.5%                          |
| 2014 | 461                                   | 20,864         | 698                | 3.3%                         | 19,536             | 609                    | 3.1%                             | 11                         | 5                              | 45.0%                                    | 1,317           | 33                  | 2.5%                          |
| 2013 | 487                                   | 24,225         | 1,100              | 4.5%                         | 23,284             | 1,068                  | 4.6%                             | 44                         | 3                              | 6.8%                                     | 897             | 29                  | 3.2%                          |
| 2012 | 452                                   | 17,229         | 634                | 3.7%                         | 15,938             | 602                    | 3.8%                             | 20                         | 3                              | 15.0%                                    | 1,271           | 30                  | 2.4%                          |
| 2011 | 433                                   | 16,439         | 545                | 3.4%                         | 15,580             | 532                    | 3.4%                             | 12                         | 3                              | 25.0%                                    | 847             | 16                  | 1.9%                          |
| 2010 | 433                                   | 21,388         | 931                | 4.4%                         | 20,267             | 897                    | 4.4%                             | 39                         | 6                              | 16.2%                                    | 1,082           | 28                  | 2.6%                          |
| 2009 | 412                                   | 17,399         | 666                | 3.8%                         | 16,719             | 631                    | 3.8%                             | 16                         | 6                              | 37.5%                                    | 664             | 29                  | 4.4%                          |
| 2008 | 384                                   | 23,437         | 1,086              | 4.7%                         | 22,477             | 1,045                  | 4.7%                             | 13                         | 2                              | 15.4%                                    | 947             | 37                  | 3.9%                          |
| 2007 | 350                                   | 22,641         | 1,110              | 4.9%                         | 21,700             | 1,076                  | 5.0%                             | 5                          | 4                              | 80.0%                                    | 936             | 30                  | 3.2%                          |
| 2006 | 325                                   | 18,112         | 853                | 4.7%                         | 17,364             | 824                    | 4.7%                             | 18                         | 2                              | 11.1%                                    | 730             | 27                  | 3.7%                          |
| 2005 | 310                                   | 17,742         | 749                | 4.2%                         | 16,876             | 706                    | 4.2%                             | 18                         | 9                              | 50.0%                                    | 863             | 34                  | 3.9%                          |
| 2004 | 287                                   | 17,428         | 826                | 4.7%                         | 16,702             | 803                    | 4.8%                             | 6                          | 1                              | 16.7%                                    | 720             | 22                  | 3.1%                          |
| 2003 | 271                                   | 16,129         | 761                | 4.7%                         | 15,345             | 727                    | 4.7%                             | 29                         | 7                              | 24.1%                                    | 755             | 27                  | 3.6%                          |
| 2002 | 252                                   | 13,128         | 642                | 4.9%                         | 12,595             | 624                    | 5.0%                             | 10                         | 0                              | 0.0%                                     | 523             | 18                  | 3.4%                          |
| 2001 | 239                                   | 16,492         | 730                | 4.4%                         | 15,947             | 716                    | 4.5%                             | 8                          | 1                              | 12.5%                                    | 537             | 13                  | 2.4%                          |
| 2000 | 226                                   | 18,827         | 765                | 4.1%                         | 18,164             | 748                    | 4.1%                             | 12                         | 1                              | 8.3%                                     | 651             | 16                  | 2.5%                          |
| 1999 | 200                                   | 20,725         | 691                | 3.3%                         | 20,118             | 660                    | 3.3%                             | 9                          | 4                              | 44.4%                                    | 598             | 27                  | 4.5%                          |
| 1998 | 164                                   | 11,888         | 352                | 3.0%                         | 11,459             | 343                    | 3.0%                             | 4                          | 0                              | 0.0%                                     | 425             | 9                   | 2.1%                          |

### Table 5. Employers with Active Policies in 2019

NOTE: Out of the 540 policies in 2019 that were approved and active, only 428 employers responded to the mandatory survey in the time allotted, leaving 112 employers that did not respond. Of the 428 that responded, 116 were employers that did not conduct any testing in 2019.