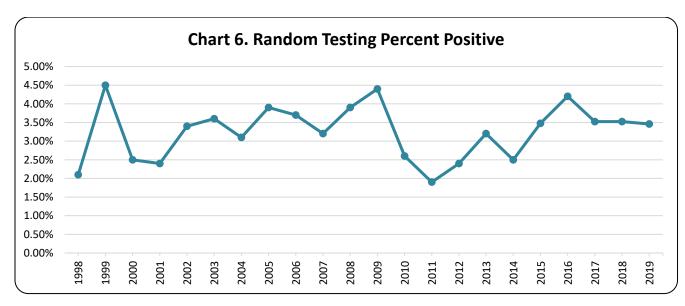

# **Year-by-Year Results**

Regulation of testing for use of controlled substances has been in effect under Maine law since September 30, 1989. Since then results have been collected every year. The number of employers with approved policies has increased steadily since that time. The highest percentage of positive tests occurred in 2019, with 7 percent. The lowest percent positive was 2.0 percent, occurring in 1993.

Table 4. Overview

| Year | Number of<br>Employers<br>w/ Policies | Total<br>Tests | Total<br>Positives | Total<br>Percent<br>Positive | Applicant<br>Tests | Applicant<br>Positives | Applicant<br>Percent<br>Positive | Probable<br>Cause<br>Tests | Probable<br>Cause<br>Positives | Probable<br>Cause<br>Percent<br>Positive | Random<br>Tests | Random<br>Positives | Random<br>Percent<br>Positive |
|------|---------------------------------------|----------------|--------------------|------------------------------|--------------------|------------------------|----------------------------------|----------------------------|--------------------------------|------------------------------------------|-----------------|---------------------|-------------------------------|
| 2019 | 540                                   | 26,173         | 1,843              | 7.0%                         | 25,048             | 1,794                  | 7.2%                             | 24                         | 11                             | 45.8%                                    | 1,101           | 38                  | 3.5%                          |
| 2018 | 552                                   | 25,113         | 1,455              | 5.8%                         | 23,999             | 1,399                  | 5.8%                             | 35                         | 18                             | 51.4%                                    | 1,079           | 38                  | 3.5%                          |
| 2018 | 332                                   | 23,113         | 1,433              | 5.6%                         | 23,333             | 1,333                  | 3.6%                             | 33                         | 16                             | 31.4%                                    | 1,079           | 36                  | 3.5%                          |
| 2017 | 543                                   | 25,310         | 1,441              | 5.7%                         | 23,835             | 1,372                  | 5.8%                             | 54                         | 14                             | 25.9%                                    | 1,421           | 55                  | 3.9%                          |
| 2016 | 541                                   | 21,020         | 1,019              | 4.8%                         | 19,956             | 962                    | 4.8%                             | 24                         | 13                             | 54.2%                                    | 1,040           | 44                  | 4.2%                          |
| 2015 | 534                                   | 26,258         | 1,308              | 5.0%                         | 25,059             | 1,257                  | 5.0%                             | 45                         | 11                             | 24.4%                                    | 1,153           | 40                  | 3.5%                          |
| 2014 | 461                                   | 20,864         | 698                | 3.3%                         | 19,536             | 609                    | 3.1%                             | 11                         | 5                              | 45.0%                                    | 1,317           | 33                  | 2.5%                          |
| 2013 | 487                                   | 24,225         | 1,100              | 4.5%                         | 23,284             | 1,068                  | 4.6%                             | 44                         | 3                              | 6.8%                                     | 897             | 29                  | 3.2%                          |
| 2012 | 452                                   | 17,229         | 634                | 3.7%                         | 15,938             | 602                    | 3.8%                             | 20                         | 3                              | 15.0%                                    | 1,271           | 30                  | 2.4%                          |
| 2011 | 433                                   | 16,439         | 545                | 3.4%                         | 15,580             | 532                    | 3.4%                             | 12                         | 3                              | 25.0%                                    | 847             | 16                  | 1.9%                          |
| 2010 | 433                                   | 21,388         | 931                | 4.4%                         | 20,267             | 897                    | 4.4%                             | 39                         | 6                              | 16.2%                                    | 1,082           | 28                  | 2.6%                          |
| 2009 | 412                                   | 17,399         | 666                | 3.8%                         | 16,719             | 631                    | 3.8%                             | 16                         | 6                              | 37.5%                                    | 664             | 29                  | 4.4%                          |
| 2008 | 384                                   | 23,437         | 1,086              | 4.7%                         | 22,477             | 1,045                  | 4.7%                             | 13                         | 2                              | 15.4%                                    | 947             | 37                  | 3.9%                          |
| 2007 | 350                                   | 22,641         | 1,110              | 4.9%                         | 21,700             | 1,076                  | 5.0%                             | 5                          | 4                              | 80.0%                                    | 936             | 30                  | 3.2%                          |
| 2006 | 325                                   | 18,112         | 853                | 4.7%                         | 17,364             | 824                    | 4.7%                             | 18                         | 2                              | 11.1%                                    | 730             | 27                  | 3.7%                          |
| 2005 | 310                                   | 17,742         | 749                | 4.2%                         | 16,876             | 706                    | 4.2%                             | 18                         | 9                              | 50.0%                                    | 863             | 34                  | 3.9%                          |
| 2004 | 287                                   | 17,428         | 826                | 4.7%                         | 16,702             | 803                    | 4.8%                             | 6                          | 1                              | 16.7%                                    | 720             | 22                  | 3.1%                          |
| 2003 | 271                                   | 16,129         | 761                | 4.7%                         | 15,345             | 727                    | 4.7%                             | 29                         | 7                              | 24.1%                                    | 755             | 27                  | 3.6%                          |
| 2002 | 252                                   | 13,128         | 642                | 4.9%                         | 12,595             | 624                    | 5.0%                             | 10                         | 0                              | 0.0%                                     | 523             | 18                  | 3.4%                          |
| 2001 | 239                                   | 16,492         | 730                | 4.4%                         | 15,947             | 716                    | 4.5%                             | 8                          | 1                              | 12.5%                                    | 537             | 13                  | 2.4%                          |
| 2000 | 226                                   | 18,827         | 765                | 4.1%                         | 18,164             | 748                    | 4.1%                             | 12                         | 1                              | 8.3%                                     | 651             | 16                  | 2.5%                          |
| 1999 | 200                                   | 20,725         | 691                | 3.3%                         | 20,118             | 660                    | 3.3%                             | 9                          | 4                              | 44.4%                                    | 598             | 27                  | 4.5%                          |
| 1998 | 164                                   | 11,888         | 352                | 3.0%                         | 11,459             | 343                    | 3.0%                             | 4                          | 0                              | 0.0%                                     | 425             | 9                   | 2.1%                          |