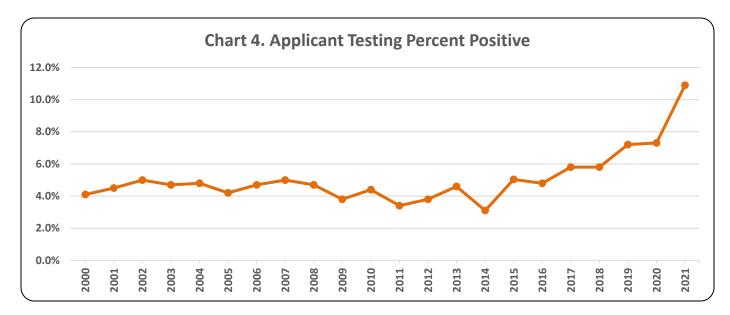

#### Applicant Testing

Applicant testing is for individuals who have been offered employment with a company or placed on a roster of eligibility for employment. Testing is conducted before the individual is hired.

### Year-by-Year Results

Regulation of testing for use of controlled substances has been in effect under Maine law since September 30, 1989. Since then, results have been collected every year. The number of employers with approved policies increased steadily until the last few years. The highest percentage of positive tests occurred in 2021, with 10.9 percent. The lowest percent positive was 2.0 percent, occurring in 1993.

### Table 4. Overview

| Year | Number of<br>Employers<br>w/ Policies | Total<br>Tests | Total<br>Positives | Total<br>Percent<br>Positive | Applicant<br>Tests | Applicant<br>Positives | Applicant<br>Percent<br>Positive | Probable<br>Cause<br>Tests | Probable<br>Cause<br>Positives | Probable<br>Cause<br>Percent<br>Positive | Random<br>Tests | Random<br>Positives | Random<br>Percent<br>Positive |
|------|---------------------------------------|----------------|--------------------|------------------------------|--------------------|------------------------|----------------------------------|----------------------------|--------------------------------|------------------------------------------|-----------------|---------------------|-------------------------------|
| 2021 | 526                                   | 22,228         | 2,420              | 10.9%                        | 21,925             | 2,385                  | 10.9%                            | 52                         | 16                             | 30.8%                                    | 251             | 19                  | 7.6%                          |
|      |                                       |                |                    |                              |                    |                        |                                  |                            |                                |                                          |                 |                     |                               |
| 2020 | 536                                   | 19,565         | 1,443              | 7.4%                         | 19,190             | 1,406                  | 7.3%                             | 27                         | 18                             | 66.7%                                    | 347             | 19                  | 5.5%                          |
| 2019 | 540                                   | 26,173         | 1,843              | 7.0%                         | 25,048             | 1,794                  | 7.2%                             | 24                         | 11                             | 45.8%                                    | 1,101           | 38                  | 3.5%                          |
| 2018 | 552                                   | 25,113         | 1,455              | 5.8%                         | 23,999             | 1,399                  | 5.8%                             | 35                         | 18                             | 51.4%                                    | 1,079           | 38                  | 3.5%                          |
| 2017 | 543                                   | 25,310         | 1,441              | 5.7%                         | 23,835             | 1,372                  | 5.8%                             | 54                         | 14                             | 25.9%                                    | 1,421           | 55                  | 3.9%                          |
| 2016 | 541                                   | 21,020         | 1,019              | 4.8%                         | 19,956             | 962                    | 4.8%                             | 24                         | 13                             | 54.2%                                    | 1,040           | 44                  | 4.2%                          |
| 2015 | 534                                   | 26,258         | 1,308              | 5.0%                         | 25,059             | 1,257                  | 5.0%                             | 45                         | 11                             | 24.4%                                    | 1,153           | 40                  | 3.5%                          |
| 2014 | 461                                   | 20,864         | 698                | 3.3%                         | 19,536             | 609                    | 3.1%                             | 11                         | 5                              | 45.0%                                    | 1,317           | 33                  | 2.5%                          |
| 2013 | 487                                   | 24,225         | 1,100              | 4.5%                         | 23,284             | 1,068                  | 4.6%                             | 44                         | 3                              | 6.8%                                     | 897             | 29                  | 3.2%                          |
| 2012 | 452                                   | 17,229         | 634                | 3.7%                         | 15,938             | 602                    | 3.8%                             | 20                         | 3                              | 15.0%                                    | 1,271           | 30                  | 2.4%                          |
| 2011 | 433                                   | 16,439         | 545                | 3.4%                         | 15,580             | 532                    | 3.4%                             | 12                         | 3                              | 25.0%                                    | 847             | 16                  | 1.9%                          |
| 2010 | 433                                   | 21,388         | 931                | 4.4%                         | 20,267             | 897                    | 4.4%                             | 39                         | 6                              | 16.2%                                    | 1,082           | 28                  | 2.6%                          |
| 2009 | 412                                   | 17,399         | 666                | 3.8%                         | 16,719             | 631                    | 3.8%                             | 16                         | 6                              | 37.5%                                    | 664             | 29                  | 4.4%                          |
| 2008 | 384                                   | 23,437         | 1,086              | 4.7%                         | 22,477             | 1,045                  | 4.7%                             | 13                         | 2                              | 15.4%                                    | 947             | 37                  | 3.9%                          |
| 2007 | 350                                   | 22,641         | 1,110              | 4.9%                         | 21,700             | 1,076                  | 5.0%                             | 5                          | 4                              | 80.0%                                    | 936             | 30                  | 3.2%                          |
| 2006 | 325                                   | 18,112         | 853                | 4.7%                         | 17,364             | 824                    | 4.7%                             | 18                         | 2                              | 11.1%                                    | 730             | 27                  | 3.7%                          |
| 2005 | 310                                   | 17,742         | 749                | 4.2%                         | 16,876             | 706                    | 4.2%                             | 18                         | 9                              | 50.0%                                    | 863             | 34                  | 3.9%                          |
| 2004 | 287                                   | 17,428         | 826                | 4.7%                         | 16,702             | 803                    | 4.8%                             | 6                          | 1                              | 16.7%                                    | 720             | 22                  | 3.1%                          |
| 2003 | 271                                   | 16,129         | 761                | 4.7%                         | 15,345             | 727                    | 4.7%                             | 29                         | 7                              | 24.1%                                    | 755             | 27                  | 3.6%                          |
| 2002 | 252                                   | 13,128         | 642                | 4.9%                         | 12,595             | 624                    | 5.0%                             | 10                         | 0                              | 0.0%                                     | 523             | 18                  | 3.4%                          |
| 2001 | 239                                   | 16,492         | 730                | 4.4%                         | 15,947             | 716                    | 4.5%                             | 8                          | 1                              | 12.5%                                    | 537             | 13                  | 2.4%                          |
| 2000 | 226                                   | 18,827         | 765                | 4.1%                         | 18,164             | 748                    | 4.1%                             | 12                         | 1                              | 8.3%                                     | 651             | 16                  | 2.5%                          |