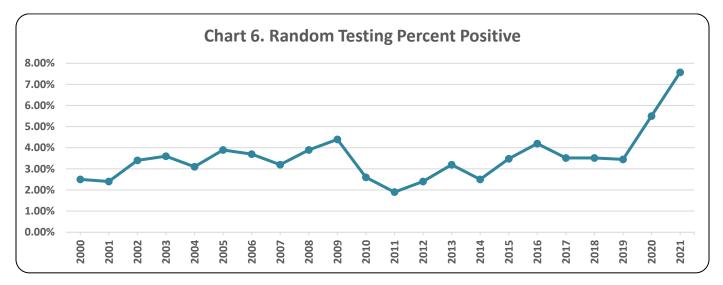

#### Employee Testing: Random/Arbitrary

Random testing is a method of selection in which all employees have an equal potential of selection by random chance. Some employers with random testing policies select from their pool of safety or performance sensitive positions, while most employers include all employees in the selection process. Arbitrary testing is based on criteria unrelated to substance use, such as the anniversary of hire date or client requirement.

### Year-by-Year Results

Regulation of testing for use of controlled substances has been in effect under Maine law since September 30, 1989. Since then, results have been collected every year. The number of employers with approved policies increased steadily until the last few years. The highest percentage of positive tests occurred in 2021, with 10.9 percent. The lowest percent positive was 2.0 percent, occurring in 1993.

### Table 4. Overview

| Year | Number of<br>Employers<br>w/ Policies | Total<br>Tests | Total<br>Positives | Total<br>Percent<br>Positive | Applicant<br>Tests | Applicant<br>Positives | Applicant<br>Percent<br>Positive | Probable<br>Cause<br>Tests | Probable<br>Cause<br>Positives | Probable<br>Cause<br>Percent<br>Positive | Random<br>Tests | Random<br>Positives | Random<br>Percent<br>Positive |
|------|---------------------------------------|----------------|--------------------|------------------------------|--------------------|------------------------|----------------------------------|----------------------------|--------------------------------|------------------------------------------|-----------------|---------------------|-------------------------------|
| 2021 | 526                                   | 22,228         | 2,420              | 10.9%                        | 21,925             | 2,385                  | 10.9%                            | 52                         | 16                             | 30.8%                                    | 251             | 19                  | 7.6%                          |
|      |                                       |                |                    |                              |                    |                        |                                  |                            |                                |                                          |                 |                     |                               |
| 2020 | 536                                   | 19,565         | 1,443              | 7.4%                         | 19,190             | 1,406                  | 7.3%                             | 27                         | 18                             | 66.7%                                    | 347             | 19                  | 5.5%                          |
| 2019 | 540                                   | 26,173         | 1,843              | 7.0%                         | 25,048             | 1,794                  | 7.2%                             | 24                         | 11                             | 45.8%                                    | 1,101           | 38                  | 3.5%                          |
| 2018 | 552                                   | 25,113         | 1,455              | 5.8%                         | 23,999             | 1,399                  | 5.8%                             | 35                         | 18                             | 51.4%                                    | 1,079           | 38                  | 3.5%                          |
| 2017 | 543                                   | 25,310         | 1,441              | 5.7%                         | 23,835             | 1,372                  | 5.8%                             | 54                         | 14                             | 25.9%                                    | 1,421           | 55                  | 3.9%                          |
| 2016 | 541                                   | 21,020         | 1,019              | 4.8%                         | 19,956             | 962                    | 4.8%                             | 24                         | 13                             | 54.2%                                    | 1,040           | 44                  | 4.2%                          |
| 2015 | 534                                   | 26,258         | 1,308              | 5.0%                         | 25,059             | 1,257                  | 5.0%                             | 45                         | 11                             | 24.4%                                    | 1,153           | 40                  | 3.5%                          |
| 2014 | 461                                   | 20,864         | 698                | 3.3%                         | 19,536             | 609                    | 3.1%                             | 11                         | 5                              | 45.0%                                    | 1,317           | 33                  | 2.5%                          |
| 2013 | 487                                   | 24,225         | 1,100              | 4.5%                         | 23,284             | 1,068                  | 4.6%                             | 44                         | 3                              | 6.8%                                     | 897             | 29                  | 3.2%                          |
| 2012 | 452                                   | 17,229         | 634                | 3.7%                         | 15,938             | 602                    | 3.8%                             | 20                         | 3                              | 15.0%                                    | 1,271           | 30                  | 2.4%                          |
| 2011 | 433                                   | 16,439         | 545                | 3.4%                         | 15,580             | 532                    | 3.4%                             | 12                         | 3                              | 25.0%                                    | 847             | 16                  | 1.9%                          |
| 2010 | 433                                   | 21,388         | 931                | 4.4%                         | 20,267             | 897                    | 4.4%                             | 39                         | 6                              | 16.2%                                    | 1,082           | 28                  | 2.6%                          |
| 2009 | 412                                   | 17,399         | 666                | 3.8%                         | 16,719             | 631                    | 3.8%                             | 16                         | 6                              | 37.5%                                    | 664             | 29                  | 4.4%                          |
| 2008 | 384                                   | 23,437         | 1,086              | 4.7%                         | 22,477             | 1,045                  | 4.7%                             | 13                         | 2                              | 15.4%                                    | 947             | 37                  | 3.9%                          |
| 2007 | 350                                   | 22,641         | 1,110              | 4.9%                         | 21,700             | 1,076                  | 5.0%                             | 5                          | 4                              | 80.0%                                    | 936             | 30                  | 3.2%                          |
| 2006 | 325                                   | 18,112         | 853                | 4.7%                         | 17,364             | 824                    | 4.7%                             | 18                         | 2                              | 11.1%                                    | 730             | 27                  | 3.7%                          |
| 2005 | 310                                   | 17,742         | 749                | 4.2%                         | 16,876             | 706                    | 4.2%                             | 18                         | 9                              | 50.0%                                    | 863             | 34                  | 3.9%                          |
| 2004 | 287                                   | 17,428         | 826                | 4.7%                         | 16,702             | 803                    | 4.8%                             | 6                          | 1                              | 16.7%                                    | 720             | 22                  | 3.1%                          |
| 2003 | 271                                   | 16,129         | 761                | 4.7%                         | 15,345             | 727                    | 4.7%                             | 29                         | 7                              | 24.1%                                    | 755             | 27                  | 3.6%                          |
| 2002 | 252                                   | 13,128         | 642                | 4.9%                         | 12,595             | 624                    | 5.0%                             | 10                         | 0                              | 0.0%                                     | 523             | 18                  | 3.4%                          |
| 2001 | 239                                   | 16,492         | 730                | 4.4%                         | 15,947             | 716                    | 4.5%                             | 8                          | 1                              | 12.5%                                    | 537             | 13                  | 2.4%                          |
| 2000 | 226                                   | 18,827         | 765                | 4.1%                         | 18,164             | 748                    | 4.1%                             | 12                         | 1                              | 8.3%                                     | 651             | 16                  | 2.5%                          |