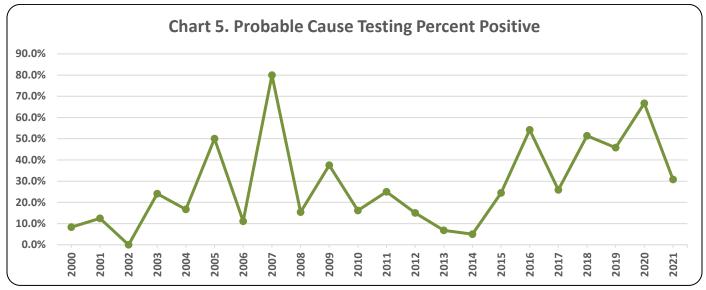

#### Employee Testing: Probable Cause

Probable cause testing is conducted where reasonable grounds exist to believe that an existing employee may be under the influence of a substance.

### Year-by-Year Results

Regulation of testing for use of controlled substances has been in effect under Maine law since September 30, 1989. Since then, results have been collected every year. The number of employers with approved policies increased steadily until the last few years. The highest percentage of positive tests occurred in 2021, with 10.9 percent. The lowest percent positive was 2.0 percent, occurring in 1993.

### Table 4. Overview

| Year | Number of<br>Employers<br>w/ Policies | Total<br>Tests | Total<br>Positives | Total<br>Percent<br>Positive | Applicant<br>Tests | Applicant<br>Positives | Applicant<br>Percent<br>Positive | Probable<br>Cause<br>Tests | Probable<br>Cause<br>Positives | Probable<br>Cause<br>Percent<br>Positive | Random<br>Tests | Random<br>Positives | Random<br>Percent<br>Positive |
|------|---------------------------------------|----------------|--------------------|------------------------------|--------------------|------------------------|----------------------------------|----------------------------|--------------------------------|------------------------------------------|-----------------|---------------------|-------------------------------|
| 2021 | 526                                   | 22,228         | 2,420              | 10.9%                        | 21,925             | 2,385                  | 10.9%                            | 52                         | 16                             | 30.8%                                    | 251             | 19                  | 7.6%                          |
|      |                                       |                |                    |                              |                    |                        |                                  |                            |                                |                                          |                 |                     |                               |
| 2020 | 536                                   | 19,565         | 1,443              | 7.4%                         | 19,190             | 1,406                  | 7.3%                             | 27                         | 18                             | 66.7%                                    | 347             | 19                  | 5.5%                          |
| 2019 | 540                                   | 26,173         | 1,843              | 7.0%                         | 25,048             | 1,794                  | 7.2%                             | 24                         | 11                             | 45.8%                                    | 1,101           | 38                  | 3.5%                          |
| 2018 | 552                                   | 25,113         | 1,455              | 5.8%                         | 23,999             | 1,399                  | 5.8%                             | 35                         | 18                             | 51.4%                                    | 1,079           | 38                  | 3.5%                          |
| 2017 | 543                                   | 25,310         | 1,441              | 5.7%                         | 23,835             | 1,372                  | 5.8%                             | 54                         | 14                             | 25.9%                                    | 1,421           | 55                  | 3.9%                          |
| 2016 | 541                                   | 21,020         | 1,019              | 4.8%                         | 19,956             | 962                    | 4.8%                             | 24                         | 13                             | 54.2%                                    | 1,040           | 44                  | 4.2%                          |
| 2015 | 534                                   | 26,258         | 1,308              | 5.0%                         | 25,059             | 1,257                  | 5.0%                             | 45                         | 11                             | 24.4%                                    | 1,153           | 40                  | 3.5%                          |
| 2014 | 461                                   | 20,864         | 698                | 3.3%                         | 19,536             | 609                    | 3.1%                             | 11                         | 5                              | 45.0%                                    | 1,317           | 33                  | 2.5%                          |
| 2013 | 487                                   | 24,225         | 1,100              | 4.5%                         | 23,284             | 1,068                  | 4.6%                             | 44                         | 3                              | 6.8%                                     | 897             | 29                  | 3.2%                          |
| 2012 | 452                                   | 17,229         | 634                | 3.7%                         | 15,938             | 602                    | 3.8%                             | 20                         | 3                              | 15.0%                                    | 1,271           | 30                  | 2.4%                          |
| 2011 | 433                                   | 16,439         | 545                | 3.4%                         | 15,580             | 532                    | 3.4%                             | 12                         | 3                              | 25.0%                                    | 847             | 16                  | 1.9%                          |
| 2010 | 433                                   | 21,388         | 931                | 4.4%                         | 20,267             | 897                    | 4.4%                             | 39                         | 6                              | 16.2%                                    | 1,082           | 28                  | 2.6%                          |
| 2009 | 412                                   | 17,399         | 666                | 3.8%                         | 16,719             | 631                    | 3.8%                             | 16                         | 6                              | 37.5%                                    | 664             | 29                  | 4.4%                          |
| 2008 | 384                                   | 23,437         | 1,086              | 4.7%                         | 22,477             | 1,045                  | 4.7%                             | 13                         | 2                              | 15.4%                                    | 947             | 37                  | 3.9%                          |
| 2007 | 350                                   | 22,641         | 1,110              | 4.9%                         | 21,700             | 1,076                  | 5.0%                             | 5                          | 4                              | 80.0%                                    | 936             | 30                  | 3.2%                          |
| 2006 | 325                                   | 18,112         | 853                | 4.7%                         | 17,364             | 824                    | 4.7%                             | 18                         | 2                              | 11.1%                                    | 730             | 27                  | 3.7%                          |
| 2005 | 310                                   | 17,742         | 749                | 4.2%                         | 16,876             | 706                    | 4.2%                             | 18                         | 9                              | 50.0%                                    | 863             | 34                  | 3.9%                          |
| 2004 | 287                                   | 17,428         | 826                | 4.7%                         | 16,702             | 803                    | 4.8%                             | 6                          | 1                              | 16.7%                                    | 720             | 22                  | 3.1%                          |
| 2003 | 271                                   | 16,129         | 761                | 4.7%                         | 15,345             | 727                    | 4.7%                             | 29                         | 7                              | 24.1%                                    | 755             | 27                  | 3.6%                          |
| 2002 | 252                                   | 13,128         | 642                | 4.9%                         | 12,595             | 624                    | 5.0%                             | 10                         | 0                              | 0.0%                                     | 523             | 18                  | 3.4%                          |
| 2001 | 239                                   | 16,492         | 730                | 4.4%                         | 15,947             | 716                    | 4.5%                             | 8                          | 1                              | 12.5%                                    | 537             | 13                  | 2.4%                          |
| 2000 | 226                                   | 18,827         | 765                | 4.1%                         | 18,164             | 748                    | 4.1%                             | 12                         | 1                              | 8.3%                                     | 651             | 16                  | 2.5%                          |