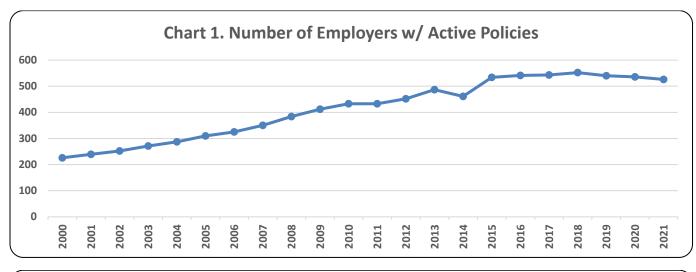

### Year-by-Year Results

Regulation of testing for use of controlled substances has been in effect under Maine law since September 30, 1989. Since then, results have been collected every year. The number of employers with approved policies increased steadily until the last few years. The highest percentage of positive tests occurred in 2021, with 10.9 percent. The lowest percent positive was 2.0 percent, occurring in 1993.

### Table 4. Overview

| Year | Number of<br>Employers<br>w/ Policies | Total<br>Tests | Total<br>Positives | Total<br>Percent<br>Positive | Applicant<br>Tests | Applicant<br>Positives | Applicant<br>Percent<br>Positive | Probable<br>Cause<br>Tests | Probable<br>Cause<br>Positives | Probable<br>Cause<br>Percent<br>Positive | Random<br>Tests | Random<br>Positives | Random<br>Percent<br>Positive |
|------|---------------------------------------|----------------|--------------------|------------------------------|--------------------|------------------------|----------------------------------|----------------------------|--------------------------------|------------------------------------------|-----------------|---------------------|-------------------------------|
| 2021 | 526                                   | 22,228         | 2,420              | 10.9%                        | 21,925             | 2,385                  | 10.9%                            | 52                         | 16                             | 30.8%                                    | 251             | 19                  | 7.6%                          |
|      |                                       |                |                    |                              |                    |                        |                                  |                            |                                |                                          |                 |                     |                               |
| 2020 | 536                                   | 19,565         | 1,443              | 7.4%                         | 19,190             | 1,406                  | 7.3%                             | 27                         | 18                             | 66.7%                                    | 347             | 19                  | 5.5%                          |
| 2019 | 540                                   | 26,173         | 1,843              | 7.0%                         | 25,048             | 1,794                  | 7.2%                             | 24                         | 11                             | 45.8%                                    | 1,101           | 38                  | 3.5%                          |
| 2018 | 552                                   | 25,113         | 1,455              | 5.8%                         | 23,999             | 1,399                  | 5.8%                             | 35                         | 18                             | 51.4%                                    | 1,079           | 38                  | 3.5%                          |
| 2017 | 543                                   | 25,310         | 1,441              | 5.7%                         | 23,835             | 1,372                  | 5.8%                             | 54                         | 14                             | 25.9%                                    | 1,421           | 55                  | 3.9%                          |
| 2016 | 541                                   | 21,020         | 1,019              | 4.8%                         | 19,956             | 962                    | 4.8%                             | 24                         | 13                             | 54.2%                                    | 1,040           | 44                  | 4.2%                          |
| 2015 | 534                                   | 26,258         | 1,308              | 5.0%                         | 25,059             | 1,257                  | 5.0%                             | 45                         | 11                             | 24.4%                                    | 1,153           | 40                  | 3.5%                          |
| 2014 | 461                                   | 20,864         | 698                | 3.3%                         | 19,536             | 609                    | 3.1%                             | 11                         | 5                              | 45.0%                                    | 1,317           | 33                  | 2.5%                          |
| 2013 | 487                                   | 24,225         | 1,100              | 4.5%                         | 23,284             | 1,068                  | 4.6%                             | 44                         | 3                              | 6.8%                                     | 897             | 29                  | 3.2%                          |
| 2012 | 452                                   | 17,229         | 634                | 3.7%                         | 15,938             | 602                    | 3.8%                             | 20                         | 3                              | 15.0%                                    | 1,271           | 30                  | 2.4%                          |
| 2011 | 433                                   | 16,439         | 545                | 3.4%                         | 15,580             | 532                    | 3.4%                             | 12                         | 3                              | 25.0%                                    | 847             | 16                  | 1.9%                          |
| 2010 | 433                                   | 21,388         | 931                | 4.4%                         | 20,267             | 897                    | 4.4%                             | 39                         | 6                              | 16.2%                                    | 1,082           | 28                  | 2.6%                          |
| 2009 | 412                                   | 17,399         | 666                | 3.8%                         | 16,719             | 631                    | 3.8%                             | 16                         | 6                              | 37.5%                                    | 664             | 29                  | 4.4%                          |
| 2008 | 384                                   | 23,437         | 1,086              | 4.7%                         | 22,477             | 1,045                  | 4.7%                             | 13                         | 2                              | 15.4%                                    | 947             | 37                  | 3.9%                          |
| 2007 | 350                                   | 22,641         | 1,110              | 4.9%                         | 21,700             | 1,076                  | 5.0%                             | 5                          | 4                              | 80.0%                                    | 936             | 30                  | 3.2%                          |
| 2006 | 325                                   | 18,112         | 853                | 4.7%                         | 17,364             | 824                    | 4.7%                             | 18                         | 2                              | 11.1%                                    | 730             | 27                  | 3.7%                          |
| 2005 | 310                                   | 17,742         | 749                | 4.2%                         | 16,876             | 706                    | 4.2%                             | 18                         | 9                              | 50.0%                                    | 863             | 34                  | 3.9%                          |
| 2004 | 287                                   | 17,428         | 826                | 4.7%                         | 16,702             | 803                    | 4.8%                             | 6                          | 1                              | 16.7%                                    | 720             | 22                  | 3.1%                          |
| 2003 | 271                                   | 16,129         | 761                | 4.7%                         | 15,345             | 727                    | 4.7%                             | 29                         | 7                              | 24.1%                                    | 755             | 27                  | 3.6%                          |
| 2002 | 252                                   | 13,128         | 642                | 4.9%                         | 12,595             | 624                    | 5.0%                             | 10                         | 0                              | 0.0%                                     | 523             | 18                  | 3.4%                          |
| 2001 | 239                                   | 16,492         | 730                | 4.4%                         | 15,947             | 716                    | 4.5%                             | 8                          | 1                              | 12.5%                                    | 537             | 13                  | 2.4%                          |
| 2000 | 226                                   | 18,827         | 765                | 4.1%                         | 18,164             | 748                    | 4.1%                             | 12                         | 1                              | 8.3%                                     | 651             | 16                  | 2.5%                          |