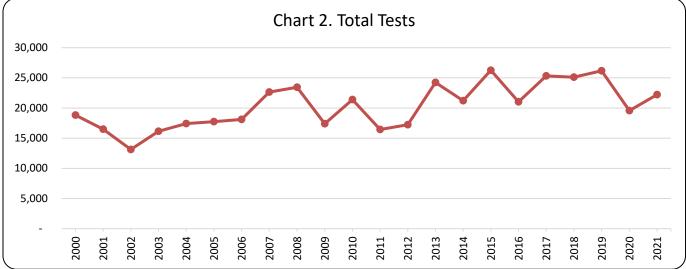

### Year-by-Year Results

Regulation of testing for use of controlled substances has been in effect under Maine law since September 30, 1989. Since then, results have been collected every year. The number of employers with approved policies increased steadily until the last few years. The highest percentage of positive tests occurred in 2021, with 10.9 percent. The lowest percent positive was 2.0 percent, occurring in 1993.

### Table 4. Overview

| Year | Number of<br>Employers<br>w/ Policies | Total<br>Tests | Total<br>Positives | Total<br>Percent<br>Positive | Applicant<br>Tests | Applicant<br>Positives | Applicant<br>Percent<br>Positive | Probable<br>Cause<br>Tests | Probable<br>Cause<br>Positives | Probable<br>Cause<br>Percent<br>Positive | Random<br>Tests | Random<br>Positives | Random<br>Percent<br>Positive |
|------|---------------------------------------|----------------|--------------------|------------------------------|--------------------|------------------------|----------------------------------|----------------------------|--------------------------------|------------------------------------------|-----------------|---------------------|-------------------------------|
| 2021 | 526                                   | 22,228         | 2,420              | 10.9%                        | 21,925             | 2,385                  | 10.9%                            | 52                         | 16                             | 30.8%                                    | 251             | 19                  | 7.6%                          |
|      |                                       |                |                    |                              |                    |                        |                                  |                            |                                |                                          |                 |                     |                               |
| 2020 | 536                                   | 19,565         | 1,443              | 7.4%                         | 19,190             | 1,406                  | 7.3%                             | 27                         | 18                             | 66.7%                                    | 347             | 19                  | 5.5%                          |
| 2019 | 540                                   | 26,173         | 1,843              | 7.0%                         | 25,048             | 1,794                  | 7.2%                             | 24                         | 11                             | 45.8%                                    | 1,101           | 38                  | 3.5%                          |
| 2018 | 552                                   | 25,113         | 1,455              | 5.8%                         | 23,999             | 1,399                  | 5.8%                             | 35                         | 18                             | 51.4%                                    | 1,079           | 38                  | 3.5%                          |
| 2017 | 543                                   | 25,310         | 1,441              | 5.7%                         | 23,835             | 1,372                  | 5.8%                             | 54                         | 14                             | 25.9%                                    | 1,421           | 55                  | 3.9%                          |
| 2016 | 541                                   | 21,020         | 1,019              | 4.8%                         | 19,956             | 962                    | 4.8%                             | 24                         | 13                             | 54.2%                                    | 1,040           | 44                  | 4.2%                          |
| 2015 | 534                                   | 26,258         | 1,308              | 5.0%                         | 25,059             | 1,257                  | 5.0%                             | 45                         | 11                             | 24.4%                                    | 1,153           | 40                  | 3.5%                          |
| 2014 | 461                                   | 20,864         | 698                | 3.3%                         | 19,536             | 609                    | 3.1%                             | 11                         | 5                              | 45.0%                                    | 1,317           | 33                  | 2.5%                          |
| 2013 | 487                                   | 24,225         | 1,100              | 4.5%                         | 23,284             | 1,068                  | 4.6%                             | 44                         | 3                              | 6.8%                                     | 897             | 29                  | 3.2%                          |
| 2012 | 452                                   | 17,229         | 634                | 3.7%                         | 15,938             | 602                    | 3.8%                             | 20                         | 3                              | 15.0%                                    | 1,271           | 30                  | 2.4%                          |
| 2011 | 433                                   | 16,439         | 545                | 3.4%                         | 15,580             | 532                    | 3.4%                             | 12                         | 3                              | 25.0%                                    | 847             | 16                  | 1.9%                          |
| 2010 | 433                                   | 21,388         | 931                | 4.4%                         | 20,267             | 897                    | 4.4%                             | 39                         | 6                              | 16.2%                                    | 1,082           | 28                  | 2.6%                          |
| 2009 | 412                                   | 17,399         | 666                | 3.8%                         | 16,719             | 631                    | 3.8%                             | 16                         | 6                              | 37.5%                                    | 664             | 29                  | 4.4%                          |
| 2008 | 384                                   | 23,437         | 1,086              | 4.7%                         | 22,477             | 1,045                  | 4.7%                             | 13                         | 2                              | 15.4%                                    | 947             | 37                  | 3.9%                          |
| 2007 | 350                                   | 22,641         | 1,110              | 4.9%                         | 21,700             | 1,076                  | 5.0%                             | 5                          | 4                              | 80.0%                                    | 936             | 30                  | 3.2%                          |
| 2006 | 325                                   | 18,112         | 853                | 4.7%                         | 17,364             | 824                    | 4.7%                             | 18                         | 2                              | 11.1%                                    | 730             | 27                  | 3.7%                          |
| 2005 | 310                                   | 17,742         | 749                | 4.2%                         | 16,876             | 706                    | 4.2%                             | 18                         | 9                              | 50.0%                                    | 863             | 34                  | 3.9%                          |
| 2004 | 287                                   | 17,428         | 826                | 4.7%                         | 16,702             | 803                    | 4.8%                             | 6                          | 1                              | 16.7%                                    | 720             | 22                  | 3.1%                          |
| 2003 | 271                                   | 16,129         | 761                | 4.7%                         | 15,345             | 727                    | 4.7%                             | 29                         | 7                              | 24.1%                                    | 755             | 27                  | 3.6%                          |
| 2002 | 252                                   | 13,128         | 642                | 4.9%                         | 12,595             | 624                    | 5.0%                             | 10                         | 0                              | 0.0%                                     | 523             | 18                  | 3.4%                          |
| 2001 | 239                                   | 16,492         | 730                | 4.4%                         | 15,947             | 716                    | 4.5%                             | 8                          | 1                              | 12.5%                                    | 537             | 13                  | 2.4%                          |
| 2000 | 226                                   | 18,827         | 765                | 4.1%                         | 18,164             | 748                    | 4.1%                             | 12                         | 1                              | 8.3%                                     | 651             | 16                  | 2.5%                          |