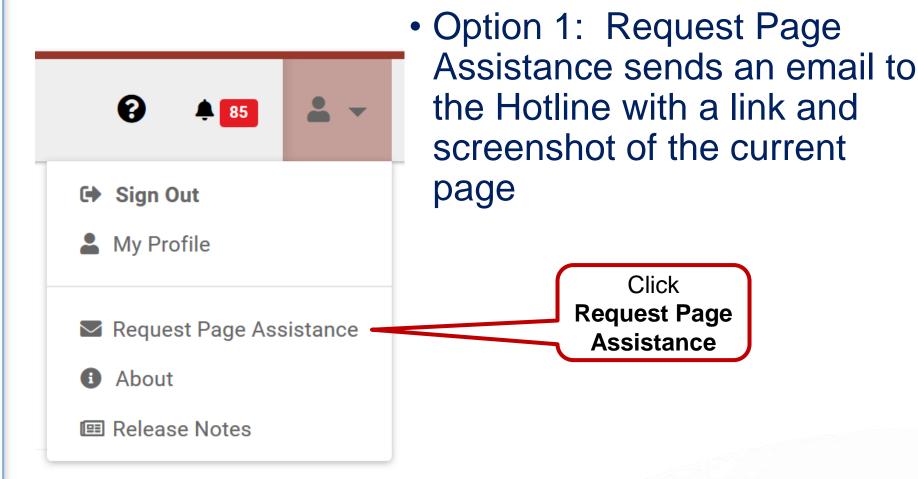

## **Request Page Assistance**

Request Page Assistance sends an email to the Hotline with a link and screenshot of the current page you are on or a different screenshot that you choose to upload.

- Option 1: Send screenshot of current page
- Option 2: Attach screenshot of your choice

### **Request Page Assistance – Pop-Up Box**