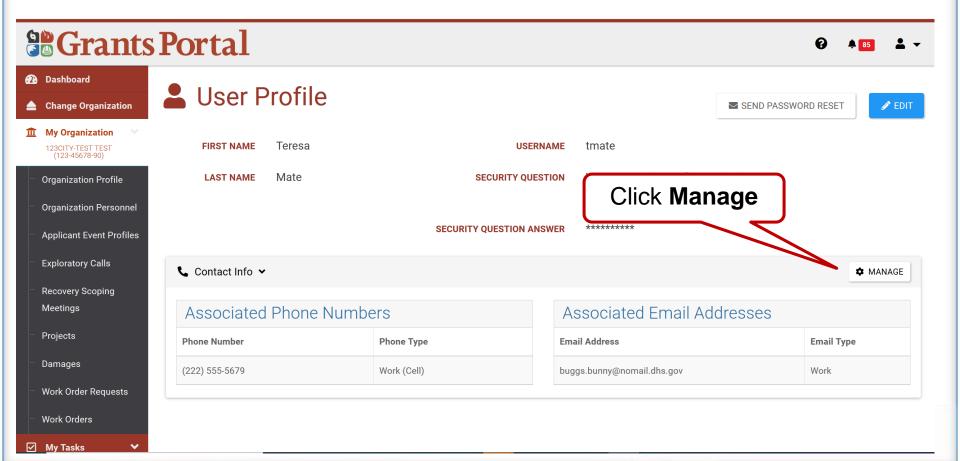

#### **User Profile – Manage Contact Info**

110

FEMA

## **User Profile – Manage Contact Info**

• Edit or remove phone number, email address

## **Update/Remove Email Address**

Manage phone number / email address

#### **Grants Portal**

| 2 | Dashboard                           |                                                                                       |
|---|-------------------------------------|---------------------------------------------------------------------------------------|
|   | Change Organization                 | Personnel Details Manage Personnel Contact Information                                |
| Î | My Organization 🛛 💙                 |                                                                                       |
|   | 123CITY-TEST TEST<br>(123-45678-90) | C Phone Numbers     + ADD PHONE NUMBER       S Email Addresses     + ADD EMAIL ADD RE |
|   | Organization Profile                |                                                                                       |
|   | Organization Personnel              | Phone Number Type Text? Email Address Email Ty                                        |
|   | Applicant Event Profiles            | ✓ EDIT × REMOVE     buggs.bunny@nomail.dhs.gov     Work                               |
|   | Exploratory Calls                   | ✓ EDIT × REMOVE (222) 555-5679 Work (Cell) No                                         |
|   | exploratory calls                   |                                                                                       |
|   | Recovery Scoping                    |                                                                                       |
|   | Meetings                            |                                                                                       |
|   | Projects                            |                                                                                       |
|   | Damages                             | Click Edit                                                                            |
|   | Work Order Requests                 | or                                                                                    |
|   |                                     |                                                                                       |
|   | Work Orders                         | Remove                                                                                |
| 2 | My Tasks 🛛 🗸                        |                                                                                       |