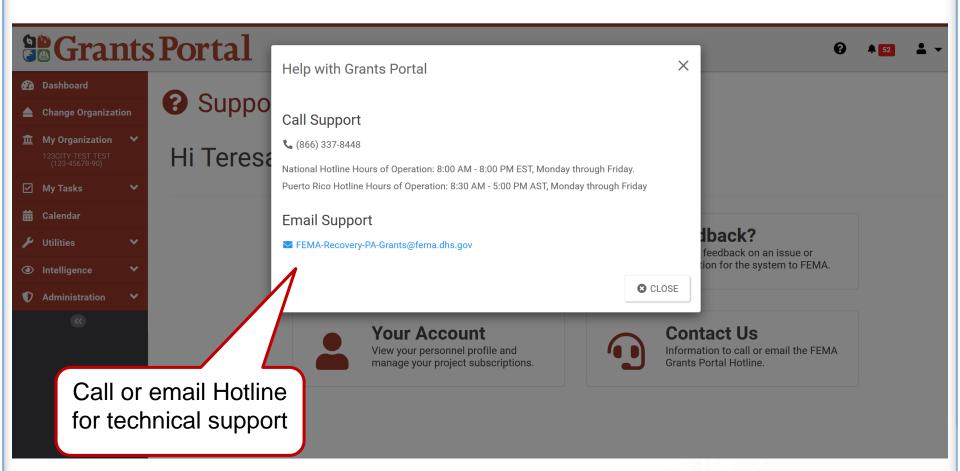

Remove                                                                                |
| 2 | My Tasks 🛛 🗸                        |                                                                                       |



Ø

#### **Support Center - Feedback**





114

## **Email Suggestions for Improvement**





FEMA



#### **Support Center - Contact Us**

FAQ Get answers to frequently asked questions (FAQs) to assist in day-today activities. Resources Instructional tools and resources to assist in day-to-day activities. Feedback? Provide feedback on an issue or suggestion for the system to FEMA. Your Account View your personnel profile and manage your project subscriptions. Contact Us Information to call or email the FEMA Grants Portal Hotline.





#### **Help with Grants Portal**





#### **User Profile Menu**





Damages



## **Request Page Assistance**



Request Page Assistance sends an email to the Hotline with a link and screenshot of the current page you are on or a different screenshot that you choose to upload.

- Option 1: Send screenshot of current page
- Option 2: Attach screenshot of your choice





## **Request Assistance for Current Page**





## **Request Assistance for Current Page**





FEMA

# Send a link for help





### **Request Page Assistance – Pop-Up Box**





#### **Release Notes**

|        | 0      | <b>4</b> 8  | <b>.</b> - |
|--------|--------|-------------|------------|
| C      | Sign C | Dut         |            |
| -      | My Pro | ofile       |            |
| $\geq$ | Reque  | st Page Ass | sistance   |
| i      | About  |