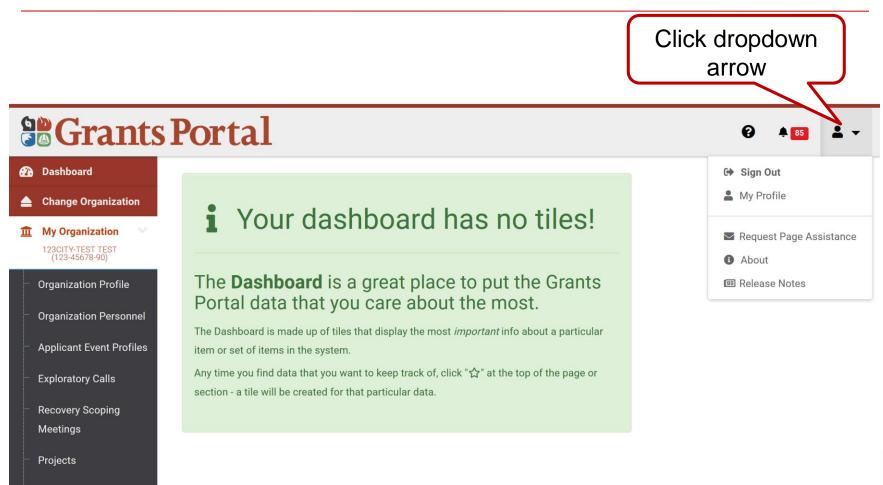

#### **User Profile Menu**

Damages

### **Request Page Assistance – Pop-Up Box**