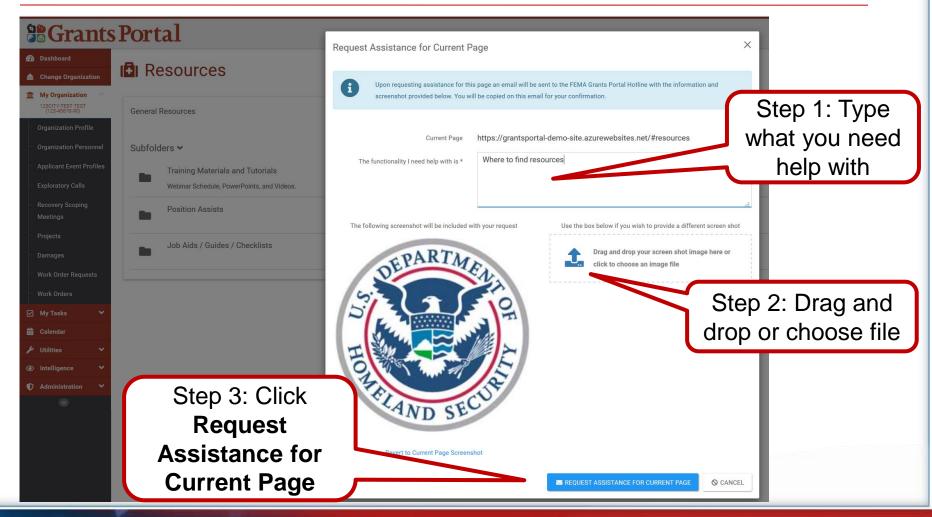

## **Request Assistance for Current Page**

## **Request Assistance for Current Page**

FEMA

# Send a link for help