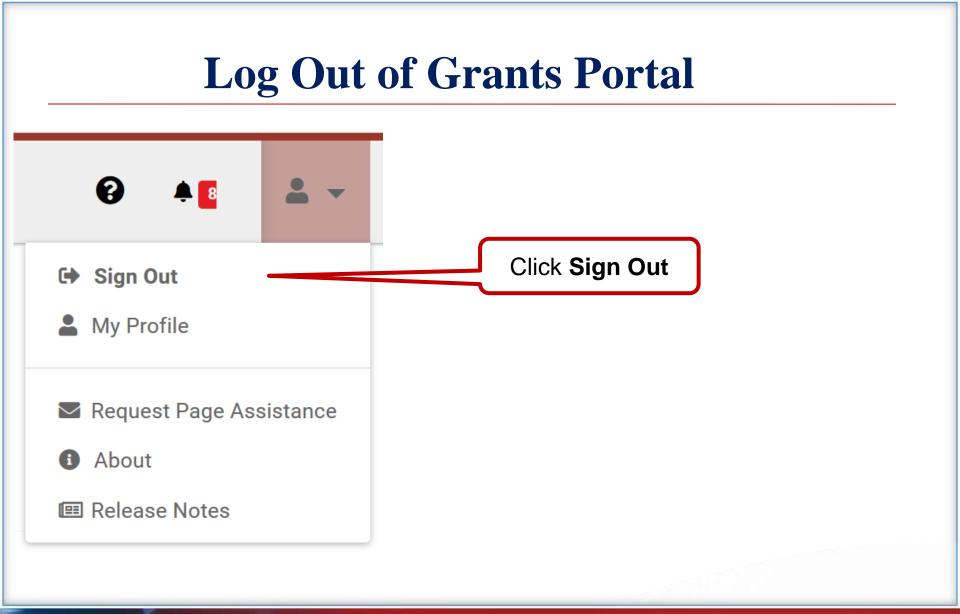

#### **Release Notes**

|        | 0      | <b>4</b> 8  | <b>.</b> - |
|--------|--------|-------------|------------|
| C      | Sign C | Dut         |            |
| -      | My Pro | ofile       |            |
| $\geq$ | Reque  | st Page Ass | sistance   |
| i      | About  |             |            |
|        | Releas | se Notes    |            |
|        |        |             |            |