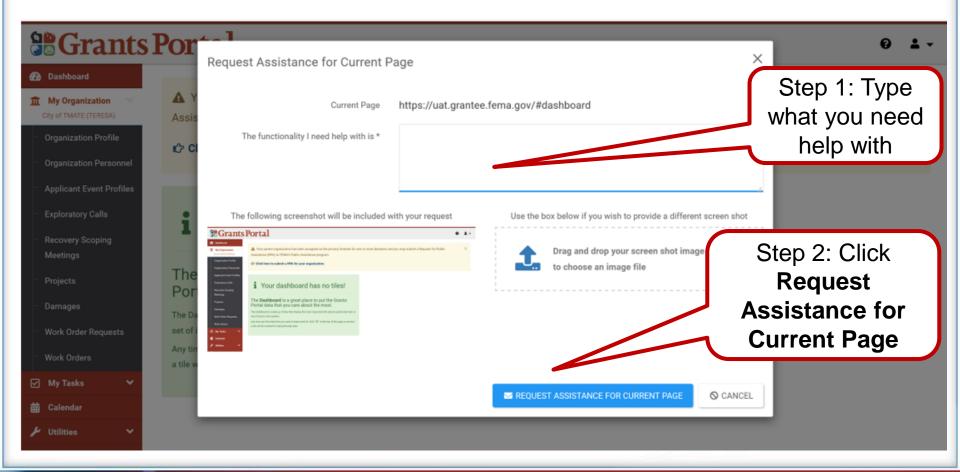

## **Request Page Assistance**

Request Page Assistance sends an email to the Hotline with a link and screenshot of the current page you are on or a different screenshot that you choose to upload.

- Option 1: Send screenshot of current page
- Option 2: Attach screenshot of your choice

## **Request Assistance for Current Page**

## **Request Assistance for Current Page**

FEMA