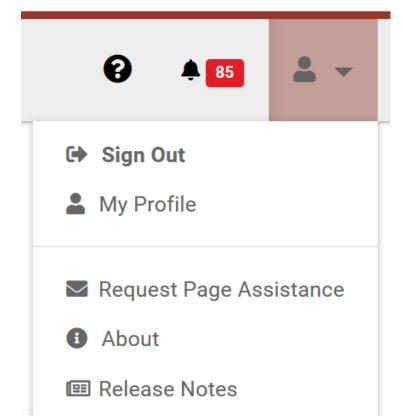

#### **User Profile Menu**

Damages

### **Request Page Assistance – Pop-Up Box**