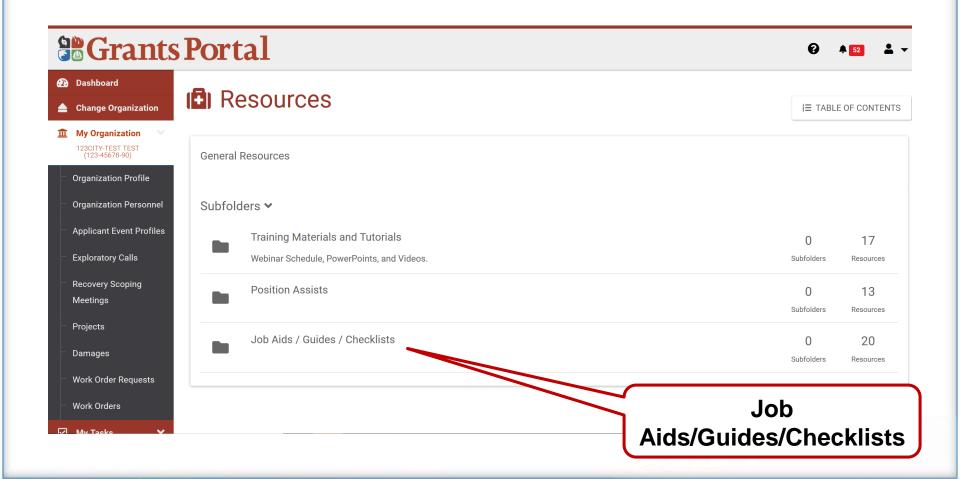

|                                                                                                                                        |                                      |                                                                                            |                                                                        |



# **Click on a Question to Find More Info**





## **Support Center - Resources**

. .

#### **Grants Portal**





#### **General Resources**













#### **Table of Contents**







#### **Resources**





#### **FEMA**

# **Resources – Position Assists**





# **Resources – Position Assists**





# **Resources – Job Aids/Guides/Checklists**





## **Applicant Grants Portal User Manual**





#### FEMA

# **Applicant Grants Portal User Manual**





#### **Support Center – Your Account**





#### **User Profile – Manage Contact Info**



110



FEMA

## **User Profile – Manage Contact Info**

• Edit or remove phone number, email address

#### **Grants Portal**

| Dash | board                                                  |
|------|--------------------------------------------------------|
|      | Change Organization                                    |
| Î    | My Organization<br>123CITY-TEST TEST<br>(123-45678-90) |
|      | Organization Profile                                   |
|      | Organization Personnel                                 |
|      | Applicant Event Profiles                               |
|      | Ex