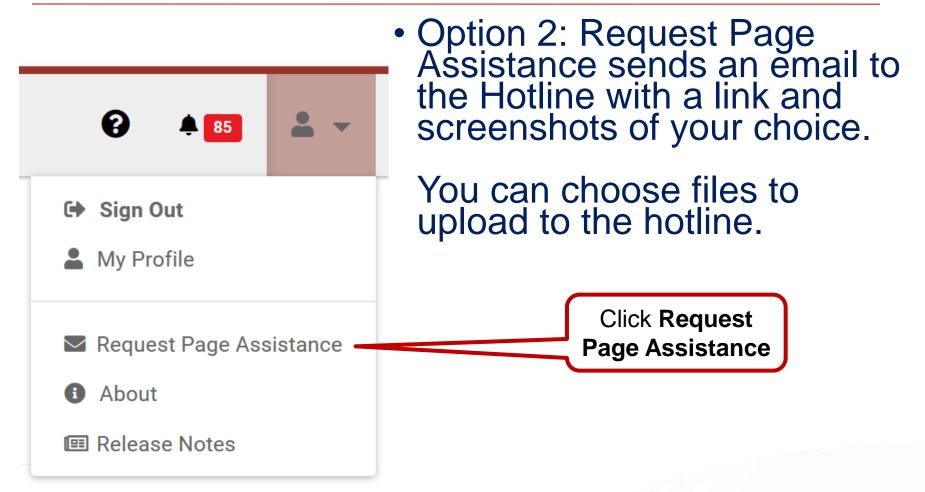

## **Request Page Assistance**

Request Page Assistance sends an email to the Hotline with a link and screenshot of the current page you are on or a different screenshot that you choose to upload.

- Option 1: Send screenshot of current page
- Option 2: Attach screenshot of your choice

### **Request Page Assistance – Pop-Up Box**