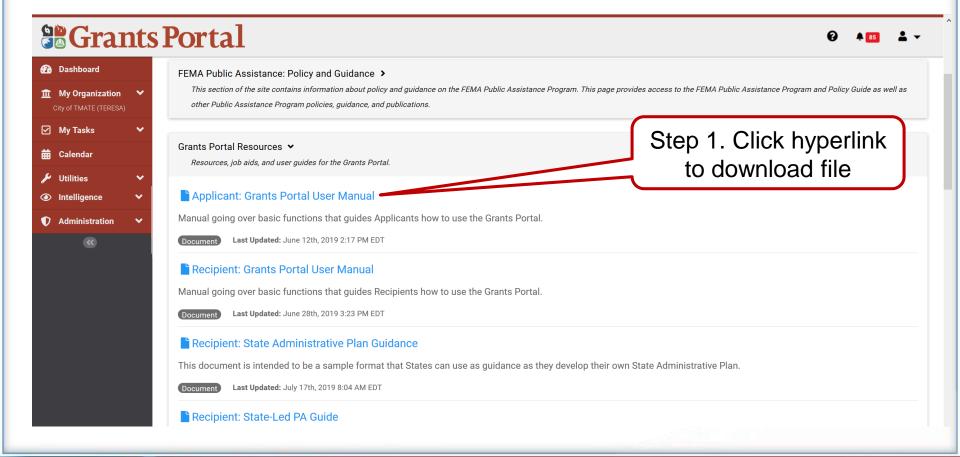

## **Applicant Grants Portal User Manual**

# **Applicant Grants Portal User Manual**