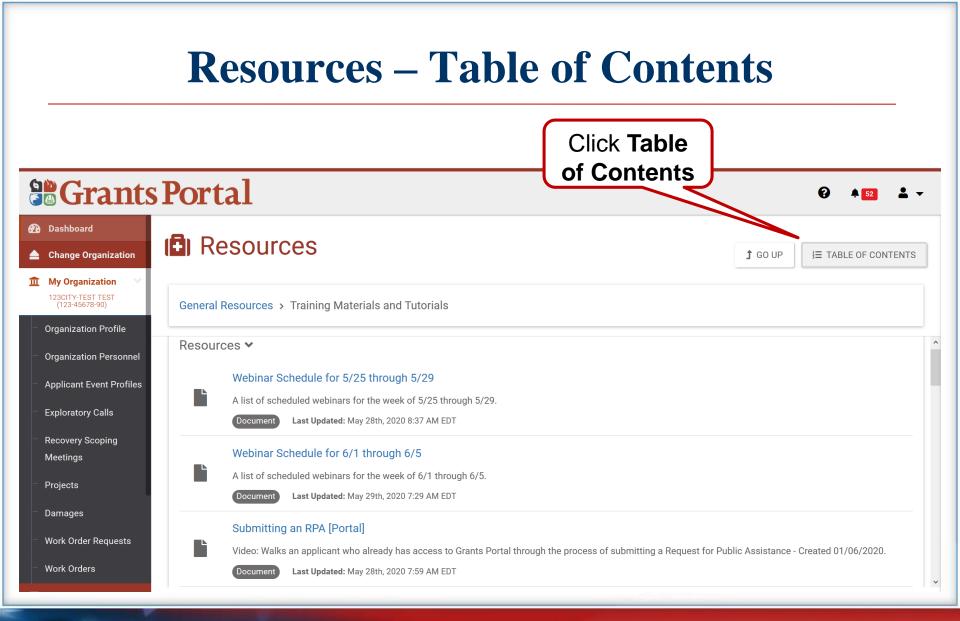

|                                                                                                                                                                                                                      |                                                                                                                                        |                                      |                                                                                            |                                                                        |



# **Click on a Question to Find More Info**





## **Support Center - Resources**

. .

#### **Grants Portal**





#### **General Resources**













#### **Table of Contents**







#### **Resources**





#### **FEMA**

# **Resources – Position Assists**





# **Resources – Position Assists**





# **Resources – Job Aids/Guides/Checklists**





## **Applicant Grants Portal User Manual**





#### FEMA

# **Applicant Grants Portal User Manual**





#### **Support Center – Your Account**





#### **User Profile – Manage Contact Info**



110



FEMA

## **User Profile – Manage Contact Info**

• Edit or remove phone number, email address

#### **Grants Portal**

| Dash | board                                                  |
|------|--------------------------------------------------------|
|      | Change Organization                                    |
| Î    | My Organization<br>123CITY-TEST TEST<br>(123-45678-90) |
|