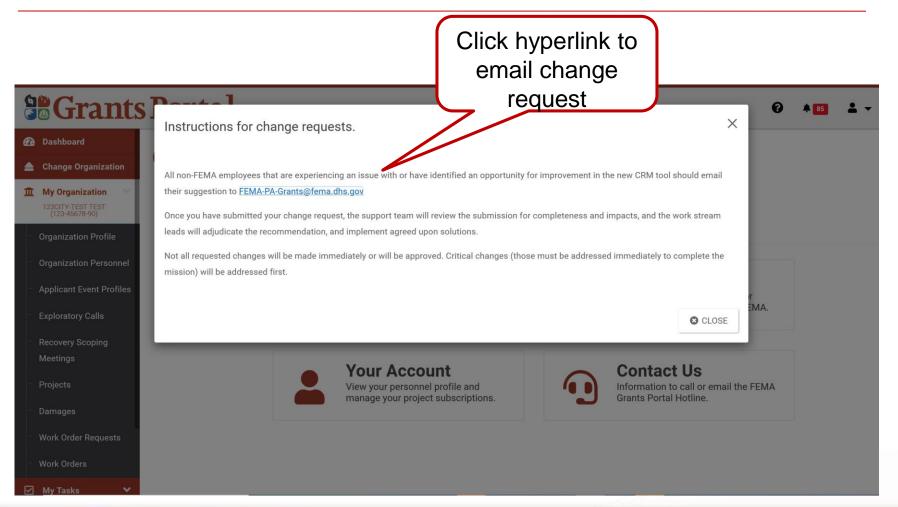

|
|   | Damages                             | Click Edit                                                                            |
|   | Work Order Requests                 | or                                                                                    |
|   |                                     |                                                                                       |
|   | Work Orders                         | Remove                                                                                |
| 2 | My Tasks 🛛 🗸                        |                                                                                       |



Ø

#### **Support Center - Feedback**





114

## **Email Suggestions for Improvement**





FEMA



#### **Support Center - Contact Us**

FAQ Get answers to frequently asked questions (FAQs) to assist in day-today activities. Resources Instructional tools and resources to assist in day-to-day activities. Feedback? Provide feedback on an issue or suggestion for the system to FEMA. Your Account View your personnel profile and manage your project subscriptions. Contact Us Information to call or email the FEMA Grants Portal Hotline.





#### **Help with Grants Portal**





#### **User Profile Menu**





Damages



## **Request Page Assistance**



Request Page Assistance sends an email to the Hotline with a link and screenshot of the current page you are on or a different screenshot that you choose to upload.

- Option 1: Send screenshot of current page
- Option 2: Attach scre