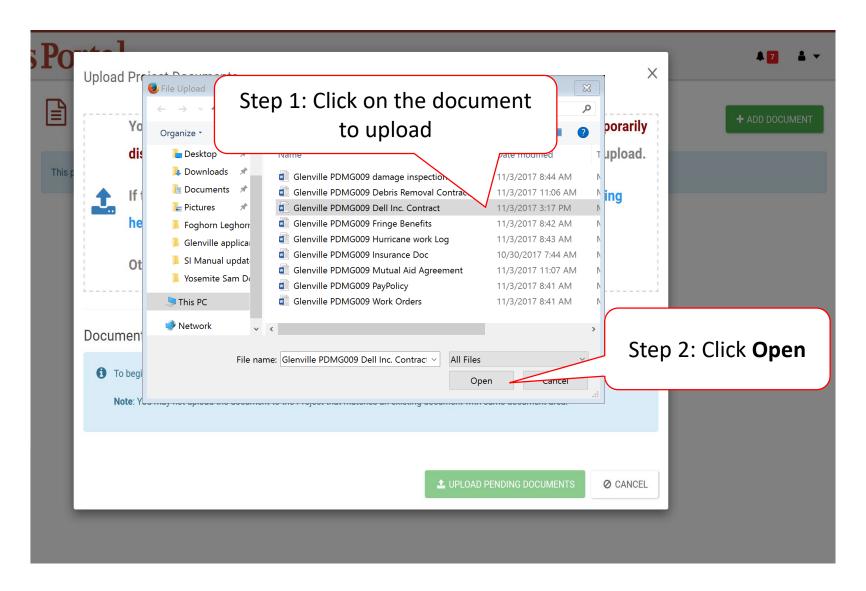

# Upload Documents to Projects

These documents will eventually be attached to the Essential Elements of Information.



#### **Locate Event**



### **Locate Event Project**



### Upload Event Project Document



### **Upload Event Project Documents**



### Document Upload – Pop Up Box



### **Edit Project Document Information**



### **Document Description And Category Tag**



# Manage Documents in Projects

These documents will eventually be attached to the Essential Elements of Information.



#### **Locate Event**



### **Locate Event Project**



### Manage Project Document



## **Edit Project Documents**



### Edit Project Documents Pop-Up Box



### Remove Project Documents



### Confirm Delete Project Documents Pop-Up Box