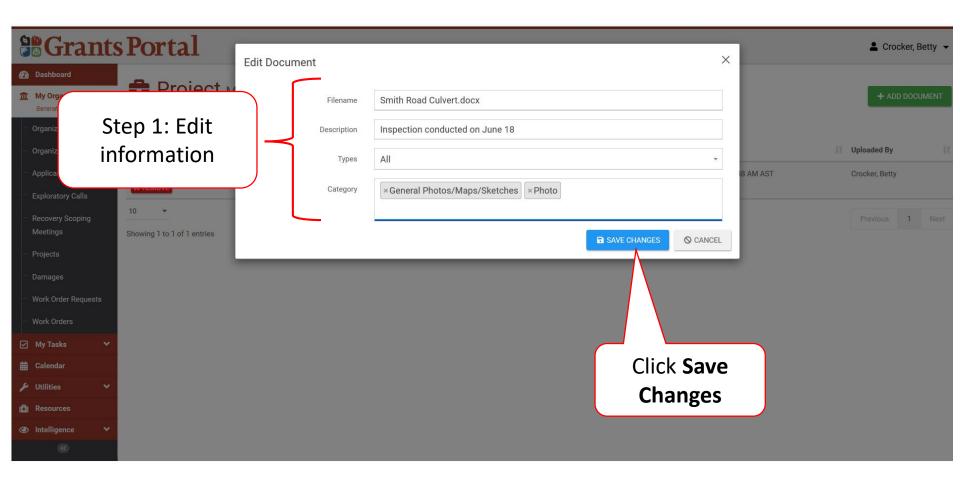

### Edit Project Documents Pop-Up Box

### **Edit Project Document Information**