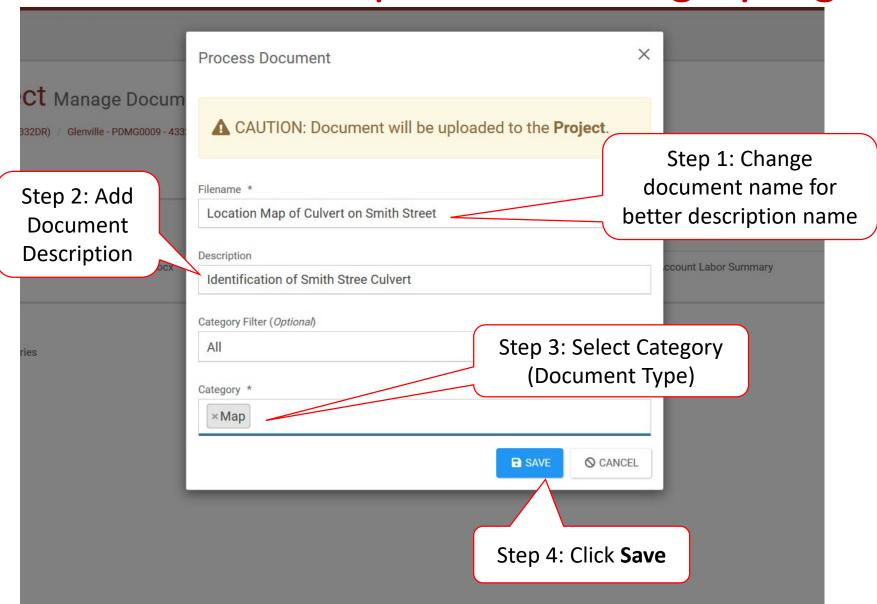

### **Edit Project Document Information**

### **Document Description And Category Tag**