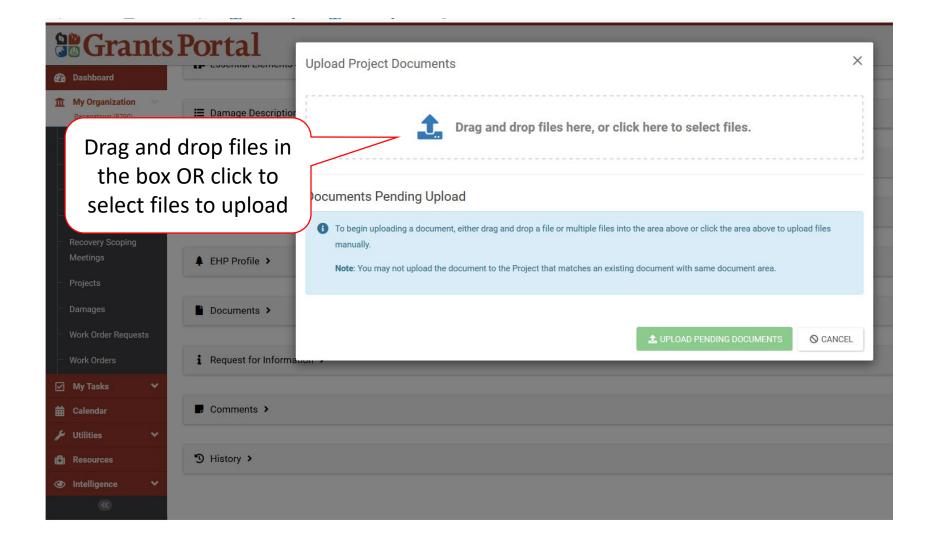

# Upload Documents to Projects

These documents will eventually be attached to the Essential Elements of Information.



#### **Locate Event**



### **Locate Event Project**



### Upload Event Project Document



### **Upload Event Project Documents**



### Document Upload – Pop Up Box



### **Edit Project Document Information**



### **Document Description And Category Tag**



# Manage Documents in Projects

These documents will eventually be attached to the Essential Elements of Information.



#### **Locate Event**



### **Locate Event Project**



### Manage Project Document



## **Edit Project Documents**



### Edit Project Documents Pop-Up Box



### Remove Project Documents



### Confirm Delete Project Documents Pop-Up Box