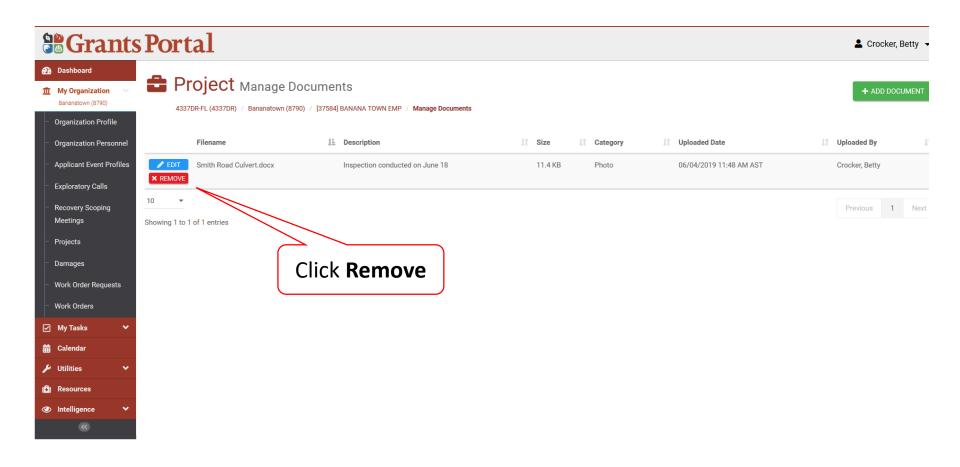

# Upload Documents to Projects

These documents will eventually be attached to the Essential Elements of Information.



#### **Locate Event**



### **Locate Event Project**



### Upload Event Project Document



### **Upload Event Project Documents**



### Document Upload – Pop Up Box



### **Edit Project Document Information**



### **Document Description And Category Tag**



# Manage Documents in Projects

These documents will eventually be attached to the Essential Elements of Information.



#### **Locate Event**



### **Locate Event Project**



### Manage Project Document



## **Edit Project Documents**



### Edit Project Documents Pop-Up Box



### Remove Project Documents



### Confirm Delete Project Documents Pop-Up Box