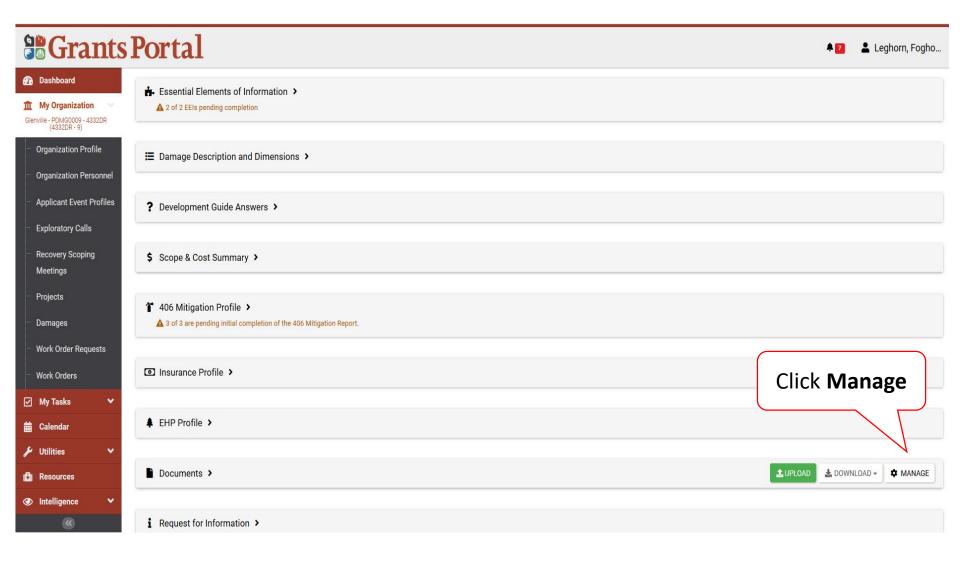

# Manage Documents in Projects

These documents will eventually be attached to the Essential Elements of Information.

### Manage Project Document