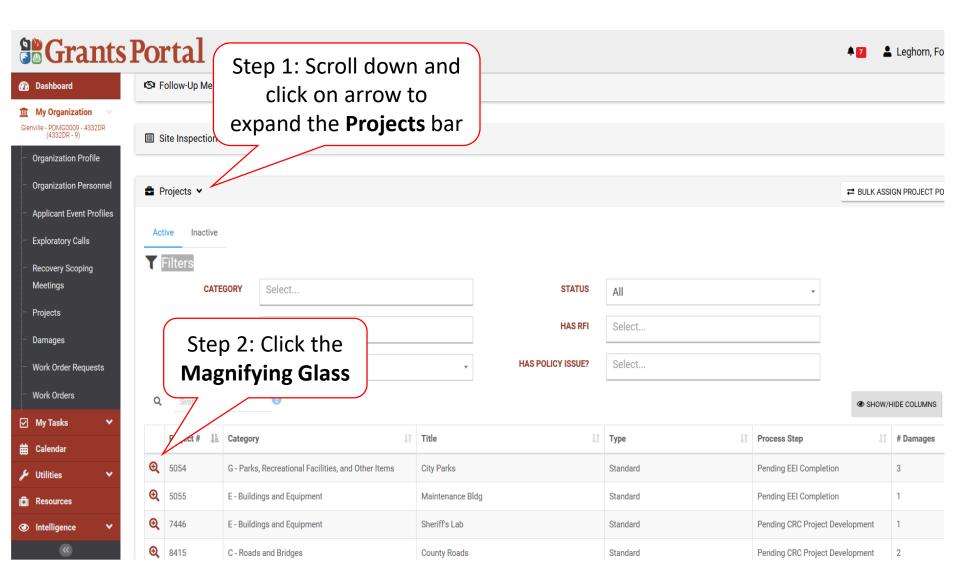

# Upload Documents to Projects

These documents will eventually be attached to the Essential Elements of Information.



#### **Locate Event**



### **Locate Event Project**



### Upload Event Project Document



### **Upload Event Project Documents**



### Document Upload – Pop Up Box



### **Edit Project Document Information**



### **Document Description And Category Tag**



# Manage Documents in Projects

These documents will eventually be attached to the Essential Elements of Information.



#### **Locate Event**



### **Locate Event Project**



### Manage Project Document



## **Edit Project Documents**



### Edit Project Documents Pop-Up Box



### Remove Project Documents



### Confirm Delete Project Documents Pop-Up Box