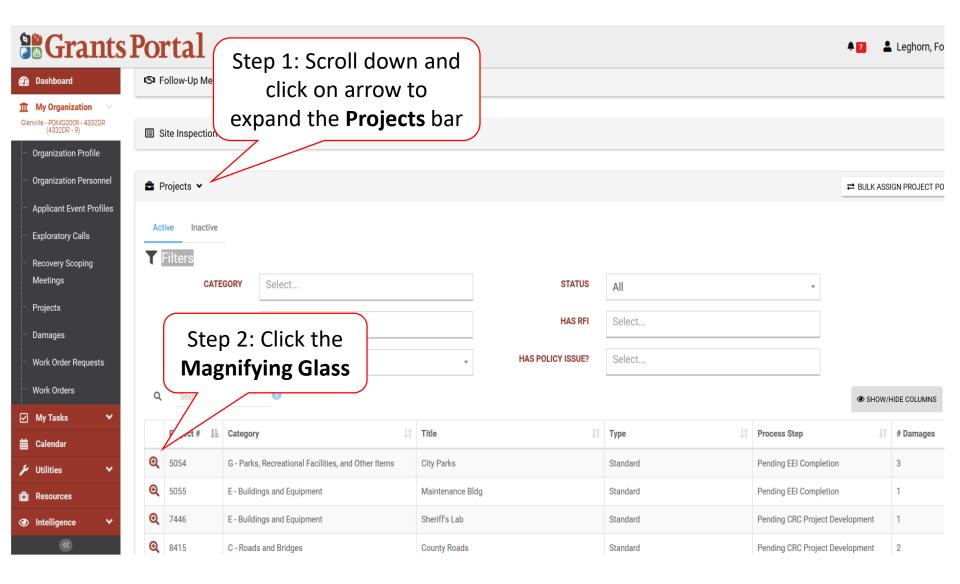

# Upload Documents to Projects

These documents will eventually be attached to the Essential Elements of Information.



#### **Locate Event**



### **Locate Event Project**



### Upload Event Project Document



### **Upload Event Project Documents**



### Document Upload – Pop Up Box



### **Edit Project Document Information**



### **Document Description And Category Tag**



# Manage Documents in Projects

These documents will eventually be attached to the Essential Elements of Information.



#### **Locate Event**



### **Locate Event Project**



### Manage Project Document



## **Edit Project Documents**



### Edit Project Documents Pop-Up Box



### Remove Project Documents



### Confirm Delete Project Documents Pop-Up Box