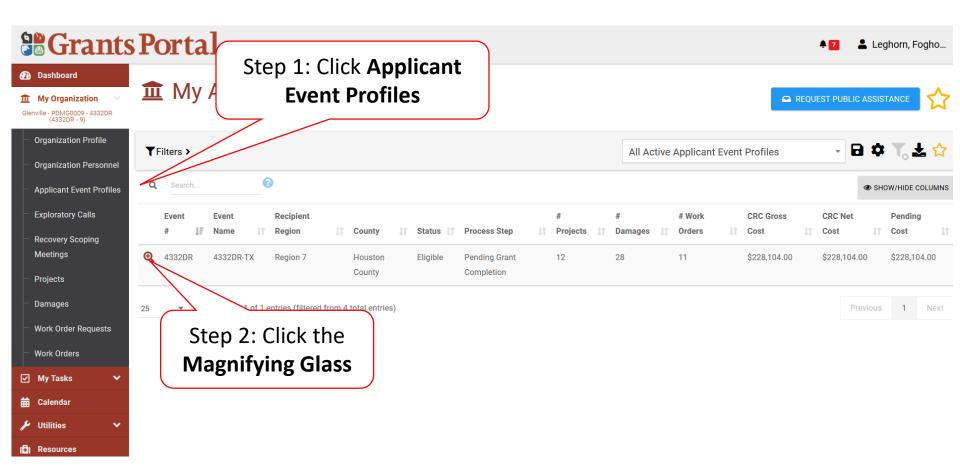

# Upload Documents to Projects

These documents will eventually be attached to the Essential Elements of Information.



#### **Locate Event**



### **Locate Event Project**



### Upload Event Project Document



### **Upload Event Project Documents**



### Document Upload – Pop Up Box



### **Edit Project Document Information**



### **Document Description And Category Tag**



# Manage Documents in Projects

These documents will eventually be attached to the Essential Elements of Information.



#### **Locate Event**



### **Locate Event Project**



### Manage Project Document



## **Edit Project Documents**



### Edit Project Documents Pop-Up Box



### Remove Project Documents



### Confirm Delete Project Documents Pop-Up Box