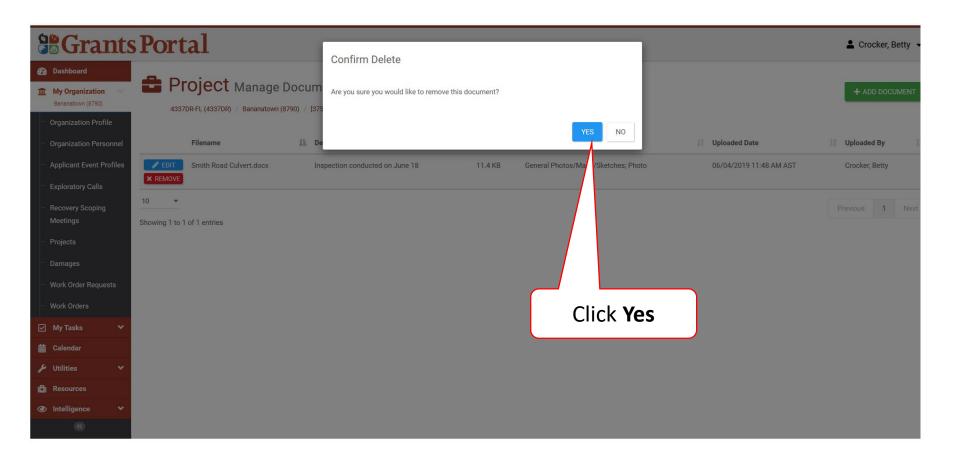

# Upload Documents to Projects

These documents will eventually be attached to the Essential Elements of Information.



#### **Locate Event**



### **Locate Event Project**



### Upload Event Project Document



### **Upload Event Project Documents**



### Document Upload – Pop Up Box



### **Edit Project Document Information**



### **Document Description And Category Tag**



# Manage Documents in Projects

These documents will eventually be attached to the Essential Elements of Information.



#### **Locate Event**



### **Locate Event Project**



### Manage Project Document



## **Edit Project Documents**



### Edit Project Documents Pop-Up Box



### Remove Project Documents



### Confirm Delete Project Documents Pop-Up Box