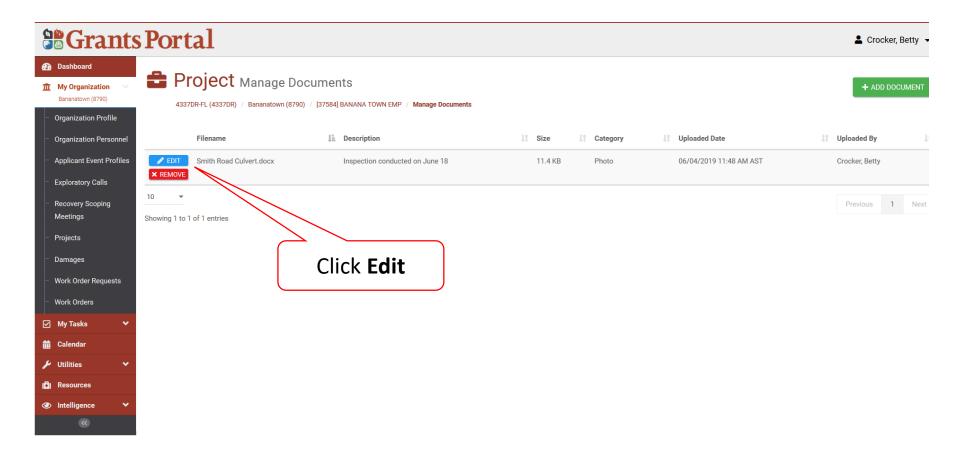

# Upload Documents to Projects

These documents will eventually be attached to the Essential Elements of Information.



#### **Locate Event**



### **Locate Event Project**



### Upload Event Project Document



### **Upload Event Project Documents**



### Document Upload – Pop Up Box



### **Edit Project Document Information**



### **Document Description And Category Tag**



# Manage Documents in Projects

These documents will eventually be attached to the Essential Elements of Information.



#### **Locate Event**



### **Locate Event Project**



### Manage Project Document



## **Edit Project Documents**



### Edit Project Documents Pop-Up Box



### Remove Project Documents



### Confirm Delete Project Documents Pop-Up Box