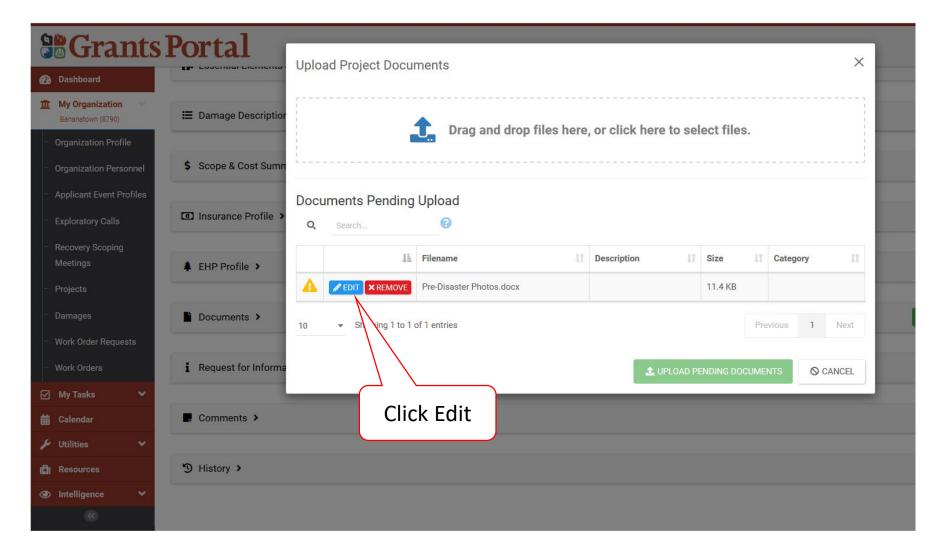

### Upload Event Project Document

### **Upload Event Project Documents**

### Document Upload – Pop Up Box