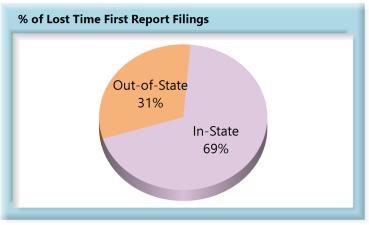

#### A. Lost Time First Report Filings

The Board's benchmark for lost time first report (FROI) filings within 7 days is 85%.

• Benchmark Not Met. Seventy-six percent (76%) of lost time FROI filings were within 7 days.

### **In-State vs. Out-of-State Comparisons**

As can be seen in the charts below, In-State insurers out-perform their Out-of-State counterparts in all four benchmarks. In-State insurers also make up roughly two-thirds of all filings.