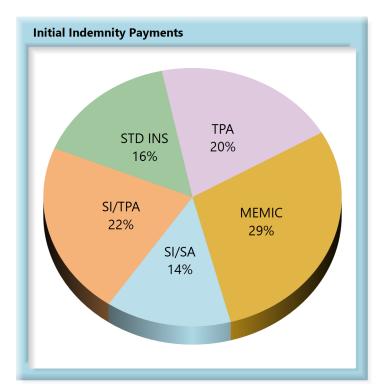

#### **B.** Initial Indemnity Payments

The Board's benchmark for initial indemnity payments within 14 days is 87%.

• **Benchmark Not Met.** Eighty-four percent (84%) of initial indemnity payments were within 14 days.

#### INITIAL INDEMNITY PAYMENTS

<sup>\*</sup>The percentages may not always add to 100% due to rounding

| <b>Table 7: Above vs Below Benchmark</b> |    |      |  |
|------------------------------------------|----|------|--|
| At/Above                                 | 30 | 38%  |  |
| Below                                    | 49 | 62%  |  |
| Total                                    | 79 | 100% |  |

#### **Summary**

Timely indemnity payments are very important to injured workers. Although compliance is below benchmark by 3 percent, a good majority of injured workers are receiving payments in a reasonable timeframe, as can be seen in Table 6.

Even though a majority of injured workers are receiving payments in a reasonable timeframe, only 38 percent of insurers are at or above compliance. Monitoring is identifying solutions to improve compliance of the 62 percent not meeting the obligation to make timely indemnity payments.

### **Volume by Type of Insurer**

**KEY:** SI/SA Self-Insured, Self-Administered Employer

**SI/TPA** Self-Insured, TPA-Administered Employer

**STD INS** Standard Insurer (excluding MEMIC), Self-Administered

### **Compliance by Type of Insurer**

**KEY:** SI/SA Self-Insured, Self-Administered Employer

SI/TPA Self-Insured, TPA-Administered Employer

**STD INS** Standard Insurer (excluding MEMIC), Self-Administered **TPA** Standard Insurer (excluding MEMIC), TPA-Administered