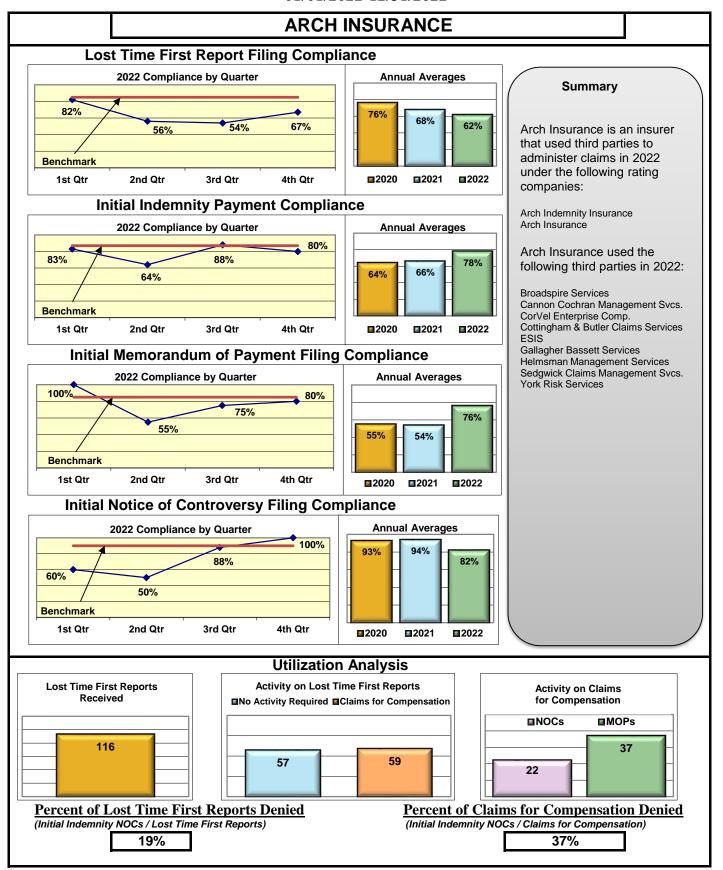

#### **ENTITY OVERVIEW**

| Insurance Group                     | FROI<br>Compliance<br>Benchmark:<br>85% | PAY<br>Compliance<br>Benchmark:<br>87% | MOP<br>Compliance<br>Benchmark:<br>85% | NOC<br>Compliance<br>Benchmark:<br>90% |
|-------------------------------------|-----------------------------------------|----------------------------------------|----------------------------------------|----------------------------------------|
| ACADIA INSURANCE                    | 77%                                     | 93%                                    | 92%                                    | 88%                                    |
| ACCIDENT FUND INSURANCE*            | 44%                                     | 0%                                     | 25%                                    | 100%                                   |
| ACUITY MUTUAL INSURANCE*            | 67%                                     | 100%                                   | 100%                                   | 100%                                   |
| AIG INSURANCE                       | 80%                                     | 89%                                    | 86%                                    | 94%                                    |
| AIM MUTUAL GROUP                    | 45%                                     | 87%                                    | 87%                                    | 100%                                   |
| AMERICAN FINANCIAL GROUP            | 75%                                     | 83%                                    | 67%                                    | 100%                                   |
| AMERISURE INSURANCE*                | 40%                                     | 100%                                   | 100%                                   |                                        |
|                                     |                                         |                                        |                                        | No filings                             |
| AMTRUST INSURANCE                   | 17%                                     | 78%                                    | 39%<br>76%                             | 55%<br>82%                             |
| ARCHINSURANCE                       | 62%                                     | 100%                                   | 100%                                   |                                        |
| ARGONAUT INS GROUP*                 | 50%                                     |                                        |                                        | No filings                             |
| BATH IRON WORKS                     | 92%                                     | 86%                                    | 98%                                    | 100%                                   |
| BERKLEY CASUALTY*                   | 67%                                     | 50%                                    | 0%                                     | No filings                             |
| BERKSHIRE HATHAWAY GROUP            | 20%                                     | 67%                                    | 0%                                     | No filings                             |
| BROADSPIRE SERVICES                 | 48%                                     | 72%                                    | 66%                                    | 83%                                    |
| CANNON COCHRAN MANAGEMENT SERVICES  | 70%                                     | 77%                                    | 67%                                    | 94%                                    |
| CAROLINA CASUALTY INS CO            | 68%                                     | 67%                                    | 56%                                    | 100%                                   |
| CHESTERFIELD SERVICES*              | 50%                                     | 100%                                   | 100%                                   | No filings                             |
| CHUBB INSURANCE                     | 71%                                     | 71%                                    | 70%                                    | 88%                                    |
| CHURCH MUTUAL INSURANCE*            | 25%                                     | 75%                                    | 50%                                    | No filings                             |
| CIANBRO CORPORATION*                | 100%                                    | 100%                                   | 100%                                   | No filings                             |
| CINCINNATI FINANCIAL GROUP*         | 54%                                     | 0%                                     | 0%                                     | 75%                                    |
| CNA INSURANCE                       | 38%                                     | 86%                                    | 90%                                    | 67%                                    |
| CONSTITUTION STATE SERVICES         | 31%                                     | 67%                                    | 62%                                    | 78%                                    |
| CONTINENTAL INDEMNITY*              | 100%                                    | 100%                                   | 100%                                   | No filings                             |
| CONTINENTAL WESTERN INSURANCE*      | 50%                                     | No filings                             | No filings                             | No filings                             |
| CORVEL ENTERPRISE COMP              | 51%                                     | 78%                                    | 66%                                    | 73%                                    |
| COTTINGHAM & BUTLER CLAIMS SERVICES | 76%                                     | 48%                                    | 35%                                    | 25%                                    |
| CREATIVE RISK SOLUTIONS*            | 0%                                      | 100%                                   | 67%                                    | No filings                             |
| CROSS INSURANCE                     | 94%                                     | 97%                                    | 95%                                    | 100%                                   |
| EASTERN ALLIANCE INSURANCE          | 59%                                     | 81%                                    | 80%                                    | 88%                                    |
| ELECTRIC INSURANCE                  | 78%                                     | 92%                                    | 75%                                    | 100%                                   |
| EMPLOYERS HOLDING GROUP*            | 8%                                      | 50%                                    | 50%                                    | 20%                                    |
| ESIS                                | 13%                                     | 26%                                    | 26%                                    | 57%                                    |
| EVEREST REINS HOLDINGS GROUP        | 70%                                     | 100%                                   | 100%                                   | 100%                                   |
| FAIRFAX FINANCIAL GROUP*            | 64%                                     | 50%                                    | 50%                                    | 86%                                    |
| FEDERATED MUTUAL INSURANCE          | 60%                                     | 80%                                    | 40%                                    | 50%                                    |
| FRANKENMUTH INSURANCE*              | 0%                                      | 100%                                   | 100%                                   | No filings                             |
| FUTURECOMP                          | 94%                                     | 96%                                    | 88%                                    | 97%                                    |
| GALLAGHER BASSETT SERVICES          | 72%                                     | 68%                                    | 67%                                    | 93%                                    |
| GREAT DIVIDE INSURANCE*             | 0%                                      | No filings                             | No filings                             | No filings                             |
| GUARD INSURANCE                     | 69%                                     | 83%                                    | 33%                                    | 50%                                    |

## Lost Time FROI and Initial Indemnity Payments Annual

| Insurance Company                                | Total Lost Time<br>FROIs Filed | Lost Time FROIs<br>Filed Timely | Compliance<br>Percentage | Total Initial<br>Indemnity<br>Payments Made | Initial Indemnity<br>Payments Made<br>Timely | Complia<br>Percenta |          |
|--------------------------------------------------|--------------------------------|---------------------------------|--------------------------|---------------------------------------------|----------------------------------------------|---------------------|----------|
| AMERICAN FINANCIAL GROUP                         | FROIs Filed                    | Timely FROIs                    | Compliance               | Payments Made                               | Timely Payments                              | Complia             | nce      |
| CA192 GREAT AMERICAN ALLIANCE INSURANCE          | 2                              | 0                               | 0%                       | 2                                           | 2                                            | 100%                |          |
| CA193 GREAT AMERICAN INSURANCE                   | 1                              | 0                               | 0%                       | 2                                           | 1                                            | 50%                 |          |
| CA267 NATIONAL INTERSTATE INSURANCE              | 18                             | 18                              | 100%                     | 7                                           | 6                                            | 86%                 |          |
| CA494 TRIUMPHE CASUALTY                          | 1                              | 1                               | 100%                     | 1                                           | 1                                            | 100%                |          |
| Total                                            | 22                             | 19                              | 86%                      | 12                                          | 10                                           | 83%                 | _        |
| AMERICAN FINANCIAL GROUP TPA Administered Claims |                                |                                 |                          |                                             |                                              |                     |          |
| CA323 THE AMERICAN EQUITY UNDERWRITERS           | 6                              | 2                               | 33%                      | No Filings                                  | No Filings                                   | No Filings          | 3        |
| TPA Total                                        | 6                              | 2                               | 33% ▼                    | No Filings                                  | No Filings                                   | No Filing           | s        |
| AMERICAN FINANCIAL GROUP Group Total             | 28                             | 21                              | 75%                      | 12                                          | 10                                           | 83%                 | •        |
| AMERISURE INSURANCE                              | FROIs Filed                    | Timely FROIs                    | Compliance               | Payments Made                               | Timely Payments                              | Complia             | nce      |
| CA013 AMERISURE INSURANCE                        | *                              | *                               | *                        | *                                           | *                                            | *                   |          |
| Total                                            | *                              | *                               | *                        | *                                           | *                                            | *                   |          |
| AMERISURE INSURANCE TPA Administered Claims      |                                |                                 |                          |                                             |                                              |                     |          |
| CA190 GALLAGHER BASSETT SERVICES                 | 5                              | 2                               | 40%                      | 1                                           | 1                                            | 100%                |          |
| TPA Total                                        | 5                              | 2                               | 40% ▼                    | 1                                           | 1                                            | 100%                | <b>A</b> |
| AMERISURE INSURANCE Group Total                  | 5                              | 2                               | 40% ▼                    | 1                                           | 1                                            | 100%                | <b>A</b> |
| AMTRUST INSURANCE                                | FROIs Filed                    | Timely FROIs                    | Compliance               | Payments Made                               | Timely Payments                              | Complia             | nce      |
| CA437 AMTRUST NORTH AMERICA                      | 6                              | 1                               | 17%                      | 5                                           | 1                                            | 20%                 |          |
| CA342 TECHNOLOGY INSURANCE                       | 25                             | 3                               | 12%                      | 19                                          | 9                                            | 47%                 |          |
| CA381 WESCO INSURANCE                            | 44                             | 9                               | 20%                      | 27                                          | 9                                            | 33%                 |          |
| Total                                            | 75                             | 13                              | 17%                      | 51                                          | 19                                           | 37%                 | _        |
| AMTRUST INSURANCE Group Total                    | 75                             | 13                              | 17%                      | 51                                          | 19                                           | 37%                 | •        |
| ARCH INSURANCE ARCH INSURANCE                    | FROIs Filed                    | Timely FROIs                    | Compliance               | Payments Made                               | Timely Payments                              | Complia             | nce      |
| Total                                            | *                              | *                               | *                        | *                                           | *                                            | *                   |          |
| ARCH INSURANCE TPA Administered Claims           |                                |                                 |                          |                                             |                                              |                     |          |
| CA040 BROADSPIRE SERVICES                        | 12                             | 8                               | 67%                      | 7                                           | 7                                            | 100%                |          |
| CA070 CANNON COCHRAN MANAGEMENT SERVICES         | 15                             | 14                              | 93%                      | 8                                           | 8                                            | 100%                |          |
| CA116 CORVEL ENTERPRISE COMP                     | 33                             | 11                              | 33%                      | 3                                           | 2                                            | 67%                 |          |
| CA117 COTTINGHAM & BUTLER CLAIMS SERVICES        | 10                             | 7                               | 70%                      | 6                                           | 3                                            | 50%                 |          |
| CA160 ESIS                                       | 2                              | 0                               | 0%                       | 1                                           | 0                                            | 0%                  |          |
| CA190 GALLAGHER BASSETT SERVICES                 | 23                             | 17                              | 74%                      | 7                                           | 5                                            | 71%                 |          |
| CA300 SEDGWICK CLAIMS MANAGEMENT SERVICES        | 21                             | 15                              | 71%                      | 5                                           | 4                                            | 80%                 |          |
| TPA Total                                        | 116                            | 72                              | 62% <b>▼</b>             | 37                                          | 29                                           | 78%                 |          |
| ARCH INSURANCE Group Total                       | 116                            | 72                              | 62%                      | 37                                          | 29                                           | 78%                 | _        |

<sup>▲</sup> Indicates benchmark met or exceeded

<sup>▼</sup> Indicates benchmark not met