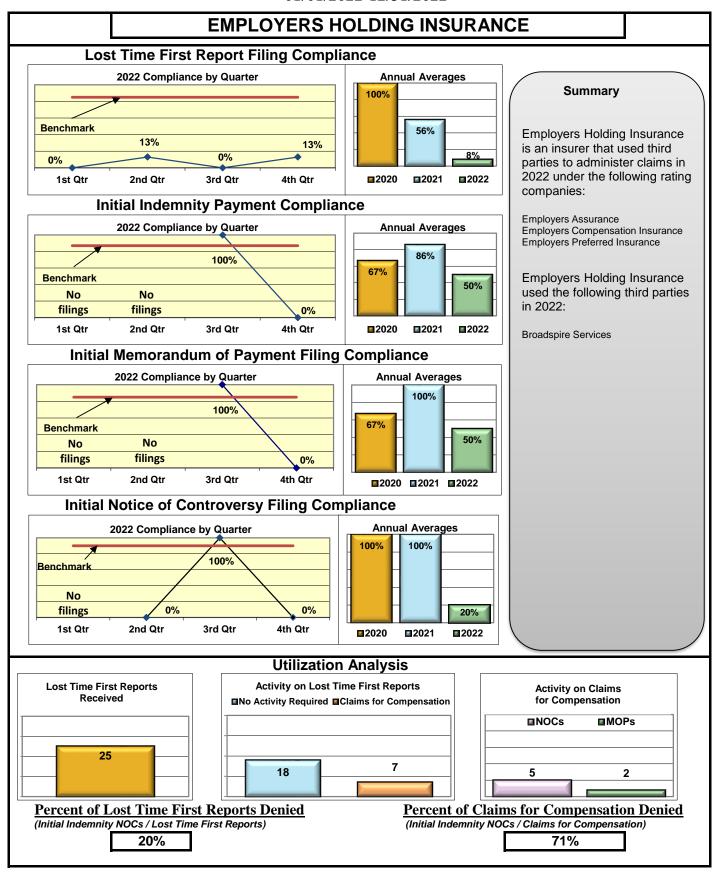

#### **ENTITY OVERVIEW**

| Insurance Group                     | FROI<br>Compliance<br>Benchmark:<br>85% | PAY<br>Compliance<br>Benchmark:<br>87% | MOP<br>Compliance<br>Benchmark:<br>85% | NOC<br>Compliance<br>Benchmark:<br>90% |
|-------------------------------------|-----------------------------------------|----------------------------------------|----------------------------------------|----------------------------------------|
| ACADIA INSURANCE                    | 77%                                     | 93%                                    | 92%                                    | 88%                                    |
| ACCIDENT FUND INSURANCE*            | 44%                                     | 0%                                     | 25%                                    | 100%                                   |
| ACUITY MUTUAL INSURANCE*            | 67%                                     | 100%                                   | 100%                                   | 100%                                   |
| AIG INSURANCE                       | 80%                                     | 89%                                    | 86%                                    | 94%                                    |
| AIM MUTUAL GROUP                    | 45%                                     | 87%                                    | 87%                                    | 100%                                   |
| AMERICAN FINANCIAL GROUP            | 75%                                     | 83%                                    | 67%                                    | 100%                                   |
| AMERISURE INSURANCE*                | 40%                                     | 100%                                   | 100%                                   |                                        |
|                                     |                                         |                                        |                                        | No filings                             |
| AMTRUST INSURANCE                   | 17%                                     | 78%                                    | 39%<br>76%                             | 55%<br>82%                             |
| ARCHINSURANCE                       | 62%                                     | 100%                                   | 100%                                   |                                        |
| ARGONAUT INS GROUP*                 | 50%                                     |                                        |                                        | No filings                             |
| BATH IRON WORKS                     | 92%                                     | 86%                                    | 98%                                    | 100%                                   |
| BERKLEY CASUALTY*                   | 67%                                     | 50%                                    | 0%                                     | No filings                             |
| BERKSHIRE HATHAWAY GROUP            | 20%                                     | 67%                                    | 0%                                     | No filings                             |
| BROADSPIRE SERVICES                 | 48%                                     | 72%                                    | 66%                                    | 83%                                    |
| CANNON COCHRAN MANAGEMENT SERVICES  | 70%                                     | 77%                                    | 67%                                    | 94%                                    |
| CAROLINA CASUALTY INS CO            | 68%                                     | 67%                                    | 56%                                    | 100%                                   |
| CHESTERFIELD SERVICES*              | 50%                                     | 100%                                   | 100%                                   | No filings                             |
| CHUBB INSURANCE                     | 71%                                     | 71%                                    | 70%                                    | 88%                                    |
| CHURCH MUTUAL INSURANCE*            | 25%                                     | 75%                                    | 50%                                    | No filings                             |
| CIANBRO CORPORATION*                | 100%                                    | 100%                                   | 100%                                   | No filings                             |
| CINCINNATI FINANCIAL GROUP*         | 54%                                     | 0%                                     | 0%                                     | 75%                                    |
| CNA INSURANCE                       | 38%                                     | 86%                                    | 90%                                    | 67%                                    |
| CONSTITUTION STATE SERVICES         | 31%                                     | 67%                                    | 62%                                    | 78%                                    |
| CONTINENTAL INDEMNITY*              | 100%                                    | 100%                                   | 100%                                   | No filings                             |
| CONTINENTAL WESTERN INSURANCE*      | 50%                                     | No filings                             | No filings                             | No filings                             |
| CORVEL ENTERPRISE COMP              | 51%                                     | 78%                                    | 66%                                    | 73%                                    |
| COTTINGHAM & BUTLER CLAIMS SERVICES | 76%                                     | 48%                                    | 35%                                    | 25%                                    |
| CREATIVE RISK SOLUTIONS*            | 0%                                      | 100%                                   | 67%                                    | No filings                             |
| CROSS INSURANCE                     | 94%                                     | 97%                                    | 95%                                    | 100%                                   |
| EASTERN ALLIANCE INSURANCE          | 59%                                     | 81%                                    | 80%                                    | 88%                                    |
| ELECTRIC INSURANCE                  | 78%                                     | 92%                                    | 75%                                    | 100%                                   |
| EMPLOYERS HOLDING GROUP*            | 8%                                      | 50%                                    | 50%                                    | 20%                                    |
| ESIS                                | 13%                                     | 26%                                    | 26%                                    | 57%                                    |
| EVEREST REINS HOLDINGS GROUP        | 70%                                     | 100%                                   | 100%                                   | 100%                                   |
| FAIRFAX FINANCIAL GROUP*            | 64%                                     | 50%                                    | 50%                                    | 86%                                    |
| FEDERATED MUTUAL INSURANCE          | 60%                                     | 80%                                    | 40%                                    | 50%                                    |
| FRANKENMUTH INSURANCE*              | 0%                                      | 100%                                   | 100%                                   | No filings                             |
| FUTURECOMP                          | 94%                                     | 96%                                    | 88%                                    | 97%                                    |
| GALLAGHER BASSETT SERVICES          | 72%                                     | 68%                                    | 67%                                    | 93%                                    |
| GREAT DIVIDE INSURANCE*             | 0%                                      | No filings                             | No filings                             | No filings                             |
| GUARD INSURANCE                     | 69%                                     | 83%                                    | 33%                                    | 50%                                    |