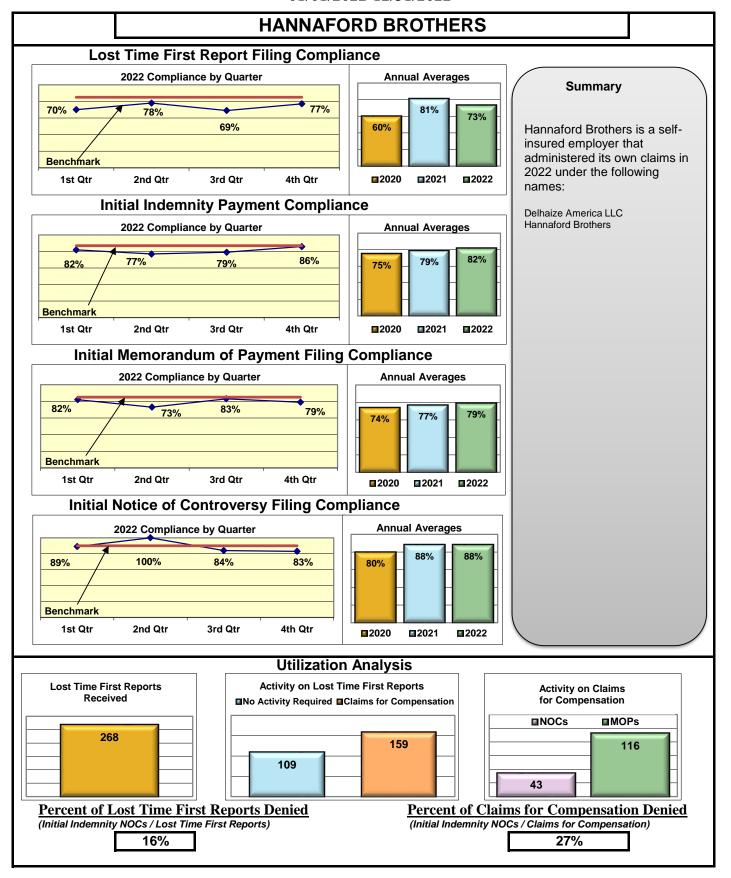

The following had audits completed in 2022:

| Auditee (alpha order)               | Total Penalties |
|-------------------------------------|-----------------|
| ESIS                                | \$55,000.00     |
| Hannaford Bros.                     | \$20,000.00     |
| Liberty Mutual Group                | \$16,550.00     |
| Maine Municipal Association         | \$3,000.00      |
| Maine School Management Association | \$1,750.00      |
| Synernet Inc.                       | \$4,700.00      |

#### **ENTITY OVERVIEW**

| Incompany Consum                           | FROI<br>Compliance | PAY<br>Compliance | MOP<br>Compliance | NOC<br>Compliance |
|--------------------------------------------|--------------------|-------------------|-------------------|-------------------|
| Insurance Group                            | Benchmark:<br>85%  | Benchmark:<br>87% | Benchmark:<br>85% | Benchmark: 90%    |
|                                            |                    |                   |                   |                   |
| HANNAFORD BROTHERS                         | 73%                | 82%               | 79%               | 88%               |
| HANOVER INSURANCE                          | 26%                | 60%               | 60%               | 83%               |
| HARTFORD INSURANCE                         | 67%                | 83%               | 76%               | 86%               |
| HELMSMAN MANAGEMENT SERVICES               | 70%                | 72%               | 61%               | 92%               |
| HOUSTON INT INS GROUP*                     | 86%                | 100%              | 100%              | 100%              |
| LIBERTY MUTUAL INSURANCE                   | 55%                | 76%               | 79%               | 85%               |
| MAINE AUTOMOBILE DEALERS ASSOCIATION*      | 0%                 | 0%                | 0%                | 0%                |
| MAINE EMPLOYERS' MUTUAL INSURANCE          | 65%                | 83%               | 75%               | 90%               |
| MAINE HEALTHCARE ASSOCIATION               | 82%                | 93%               | 95%               | 95%               |
| MAINE MOTOR TRANSPORT ASSOCIATION          | 95%                | 95%               | 100%              | 95%               |
| MAINE MUNICIPAL ASSOCIATION                | 94%                | 93%               | 91%               | 96%               |
| MAINE SCHOOL MANAGEMENT ASSOCIATION        | 89%                | 96%               | 96%               | 97%               |
| MARKEL CORP GROUP*                         | 29%                | 75%               | 50%               | No filings        |
| MEADOWBROOK INSURANCE                      | 58%                | 100%              | 100%              | No filings        |
| MITSUI SUMITOMO INS CO OF AMERICA*         | 100%               | 100%              | 100%              | 100%              |
| NEXT LEVEL ADMINISTRATOR LLC*              | 50%                | 43%               | 0%                | No filings        |
| NORTH AMERICAN RISK SERVICES*              | 0%                 | No filings        | No filings        | No filings        |
| OLD REPUBLIC INSURANCE                     | 72%                | 73%               | 66%               | 88%               |
| PENNSYLVANIA MFG ASSN                      | 57%                | 63%               | 75%               | 75%               |
| PROTECTIVE INSURANCE                       | 33%                | 40%               | 40%               | 50%               |
| QBE INSURANCE GROUP                        | 37%                | 63%               | 63%               | 100%              |
| RISK ENTERPRISE MANAGEMENT*                | 0%                 | No filings        | No filings        | 0%                |
| RYDER SERVICES*                            | 33%                | No filings        | No filings        | No filings        |
| SAFETY NATIONAL CASUALTY CORP              | 65%                | 79%               | 82%               | 88%               |
| SAGAMORE INSURANCE*                        | 60%                | 67%               | 33%               | 100%              |
| SEDGWICK CLAIMS MANAGEMENT SERVICES        | 81%                | 92%               | 90%               | 92%               |
| SENTRY INSURANCE                           | 52%                | 67%               | 64%               | 78%               |
| SERVICE AMERICAN INDEMNITY                 | 47%                | 60%               | 50%               | 100%              |
| SOMPO JAPAN INSURANCE*                     | 67%                | 100%              | 100%              | No filings        |
| STARNET INSURANCE*                         | No filings         | 100%              | 0%                | No filings        |
| STARR INDEMNITY INSURANCE                  | 70%                | 72%               | 68%               | 92%               |
| STARSTONE NATIONAL INSURANCE               | 64%                | 43%               | 0%                | No filings        |
| STATE OF MAINE WORKERS' COMPENSATION TRUST | 85%                | 94%               | 77%               | 97%               |
| SYNERNET                                   | 95%                | 98%               | 88%               | 99%               |
| THE AMERICAN EQUITY UNDERWRITERS*          | 25%                | No filings        | No filings        | No filings        |
| TOKIO MARINE INSURANCE*                    | 0%                 | 0%                | 0%                | 0%                |
| TRAVELERS INSURANCE                        | 35%                | 79%               | 62%               | 86%               |
| TYSON FOODS INC*                           | 14%                | 100%              | 100%              | 100%              |
| UTICA MUTUAL INSURANCE*                    | 67%                | 100%              | 0%                | No filings        |