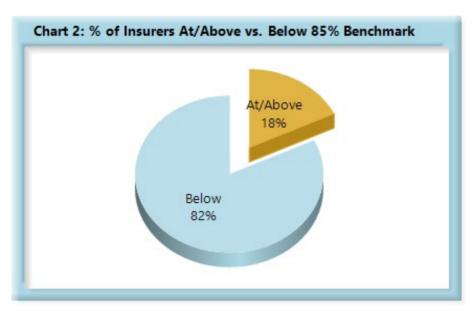

Only 15 of the 85 insurers that filed lost time first reports are at or above compliance, as can be seen in Table 5.

FROIs are a critical part of the workers' compensation system and Monitoring is concerned about the decline in compliance. Monitoring is working to ensure that compliance with this benchmark improves.

#### INITIAL INDEMNITY PAYMENTS

<sup>\*</sup>The percentages may not always add to 100% due to rounding

| <b>Table 7: Above vs Below Benchmark</b> |    |      |  |
|------------------------------------------|----|------|--|
| At/Above                                 | 30 | 38%  |  |
| Below                                    | 49 | 62%  |  |
| Total                                    | 79 | 100% |  |

#### **Summary**

Timely indemnity payments are very important to injured workers. Although compliance is below benchmark by 3 percent, a good majority of injured workers are receiving payments in a reasonable timeframe, as can be seen in Table 6.

Even though a majority of injured workers are receiving payments in a reasonable timeframe, only 38 percent of insurers are at or above compliance. Monitoring is identifying solutions to improve compliance of the 62 percent not meeting the obligation to make timely indemnity payments.