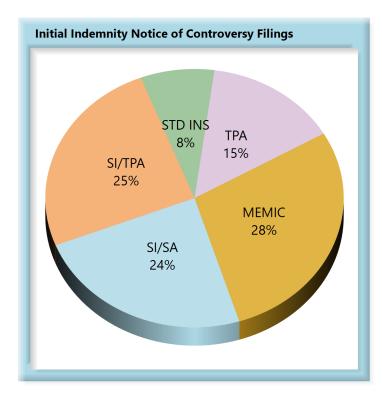

#### D. Initial Indemnity Notice of Controversy Filings

The Board's benchmark for initial indemnity Notice of Controversy (NOC) filings within 14 days is 90%.

• **Benchmark Exceeded.** Ninety-three percent (93%) of initial indemnity NOC filings were within 14 days.

#### INITIAL INDEMNITY NOTICE OF CONTROVERSY FILINGS

| Table 10: Received Within |       |      |  |  |
|---------------------------|-------|------|--|--|
| 0-14 Days                 | 2,959 | 93%  |  |  |
| 15-21 Days                | 113   | 4%   |  |  |
| 22-44 Days                | 82    | 3%   |  |  |
| 45+ Days                  | 39    | 1%   |  |  |
| ? Days                    | 1     | 0%   |  |  |
| Total                     | 3,194 | 100% |  |  |

<sup>\*</sup>The percentages may not always add to 100% due to rounding

| Table 11: Above vs Below Benchmark |    |      |  |
|------------------------------------|----|------|--|
| At/Above                           | 32 | 51%  |  |
| Below                              | 31 | 49%  |  |
| Total                              | 63 | 100% |  |

#### **Summary**

Notice of Controversy filings typically hover slightly above benchmark, with 2022 being no exception. Chart 12 shows the high compliance in this area.

As can be seen in Chart 11, although the benchmark is being exceeded, 49 percent of insurers are still below compliance.

### **Volume by Type of Insurer**

**KEY:** SI/SA Self-Insured, Self-Administered Employer

**SI/TPA** Self-Insured, TPA-Administered Employer

**STD INS** Standard Insurer (excluding MEMIC), Self-Administered

### **Compliance by Type of Insurer**

**KEY:** SI/SA Self-Insured, Self-Administered Employer

SI/TPA Self-Insured, TPA-Administered Employer

**STD INS** Standard Insurer (excluding MEMIC), Self-Administered **TPA** Standard Insurer (excluding MEMIC), TPA-Administered