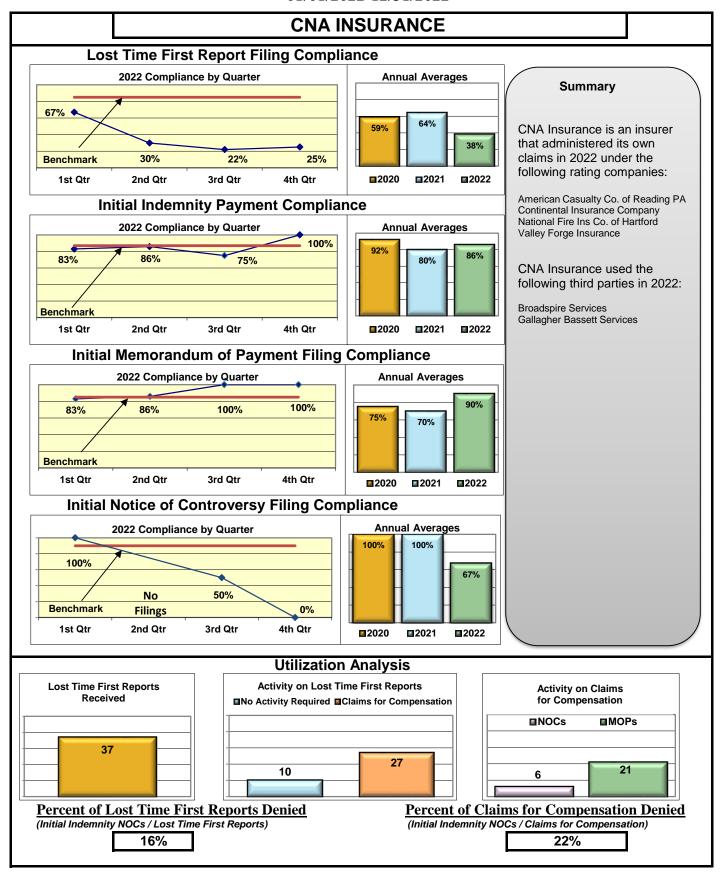

#### **ENTITY OVERVIEW**

| Insurance Group                     | FROI<br>Compliance<br>Benchmark:<br>85% | PAY<br>Compliance<br>Benchmark:<br>87% | MOP<br>Compliance<br>Benchmark:<br>85% | NOC<br>Compliance<br>Benchmark:<br>90% |
|-------------------------------------|-----------------------------------------|----------------------------------------|----------------------------------------|----------------------------------------|
| ACADIA INSURANCE                    | 77%                                     | 93%                                    | 92%                                    | 88%                                    |
| ACCIDENT FUND INSURANCE*            | 44%                                     | 0%                                     | 25%                                    | 100%                                   |
| ACUITY MUTUAL INSURANCE*            | 67%                                     | 100%                                   | 100%                                   | 100%                                   |
| AIG INSURANCE                       | 80%                                     | 89%                                    | 86%                                    | 94%                                    |
| AIM MUTUAL GROUP                    | 45%                                     | 87%                                    | 87%                                    | 100%                                   |
| AMERICAN FINANCIAL GROUP            | 75%                                     | 83%                                    | 67%                                    | 100%                                   |
| AMERISURE INSURANCE*                | 40%                                     | 100%                                   | 100%                                   |                                        |
|                                     |                                         |                                        |                                        | No filings                             |
| AMTRUST INSURANCE                   | 17%                                     | 78%                                    | 39%<br>76%                             | 55%<br>82%                             |
| ARCHINSURANCE                       | 62%                                     | 100%                                   | 100%                                   |                                        |
| ARGONAUT INS GROUP*                 | 50%                                     |                                        |                                        | No filings                             |
| BATH IRON WORKS                     | 92%                                     | 86%                                    | 98%                                    | 100%                                   |
| BERKLEY CASUALTY*                   | 67%                                     | 50%                                    | 0%                                     | No filings                             |
| BERKSHIRE HATHAWAY GROUP            | 20%                                     | 67%                                    | 0%                                     | No filings                             |
| BROADSPIRE SERVICES                 | 48%                                     | 72%                                    | 66%                                    | 83%                                    |
| CANNON COCHRAN MANAGEMENT SERVICES  | 70%                                     | 77%                                    | 67%                                    | 94%                                    |
| CAROLINA CASUALTY INS CO            | 68%                                     | 67%                                    | 56%                                    | 100%                                   |
| CHESTERFIELD SERVICES*              | 50%                                     | 100%                                   | 100%                                   | No filings                             |
| CHUBB INSURANCE                     | 71%                                     | 71%                                    | 70%                                    | 88%                                    |
| CHURCH MUTUAL INSURANCE*            | 25%                                     | 75%                                    | 50%                                    | No filings                             |
| CIANBRO CORPORATION*                | 100%                                    | 100%                                   | 100%                                   | No filings                             |
| CINCINNATI FINANCIAL GROUP*         | 54%                                     | 0%                                     | 0%                                     | 75%                                    |
| CNA INSURANCE                       | 38%                                     | 86%                                    | 90%                                    | 67%                                    |
| CONSTITUTION STATE SERVICES         | 31%                                     | 67%                                    | 62%                                    | 78%                                    |
| CONTINENTAL INDEMNITY*              | 100%                                    | 100%                                   | 100%                                   | No filings                             |
| CONTINENTAL WESTERN INSURANCE*      | 50%                                     | No filings                             | No filings                             | No filings                             |
| CORVEL ENTERPRISE COMP              | 51%                                     | 78%                                    | 66%                                    | 73%                                    |
| COTTINGHAM & BUTLER CLAIMS SERVICES | 76%                                     | 48%                                    | 35%                                    | 25%                                    |
| CREATIVE RISK SOLUTIONS*            | 0%                                      | 100%                                   | 67%                                    | No filings                             |
| CROSS INSURANCE                     | 94%                                     | 97%                                    | 95%                                    | 100%                                   |
| EASTERN ALLIANCE INSURANCE          | 59%                                     | 81%                                    | 80%                                    | 88%                                    |
| ELECTRIC INSURANCE                  | 78%                                     | 92%                                    | 75%                                    | 100%                                   |
| EMPLOYERS HOLDING GROUP*            | 8%                                      | 50%                                    | 50%                                    | 20%                                    |
| ESIS                                | 13%                                     | 26%                                    | 26%                                    | 57%                                    |
| EVEREST REINS HOLDINGS GROUP        | 70%                                     | 100%                                   | 100%                                   | 100%                                   |
| FAIRFAX FINANCIAL GROUP*            | 64%                                     | 50%                                    | 50%                                    | 86%                                    |
| FEDERATED MUTUAL INSURANCE          | 60%                                     | 80%                                    | 40%                                    | 50%                                    |
| FRANKENMUTH INSURANCE*              | 0%                                      | 100%                                   | 100%                                   | No filings                             |
| FUTURECOMP                          | 94%                                     | 96%                                    | 88%                                    | 97%                                    |
| GALLAGHER BASSETT SERVICES          | 72%                                     | 68%                                    | 67%                                    | 93%                                    |
| GREAT DIVIDE INSURANCE*             | 0%                                      | No filings                             | No filings                             | No filings                             |
| GUARD INSURANCE                     | 69%                                     | 83%                                    | 33%                                    | 50%                                    |