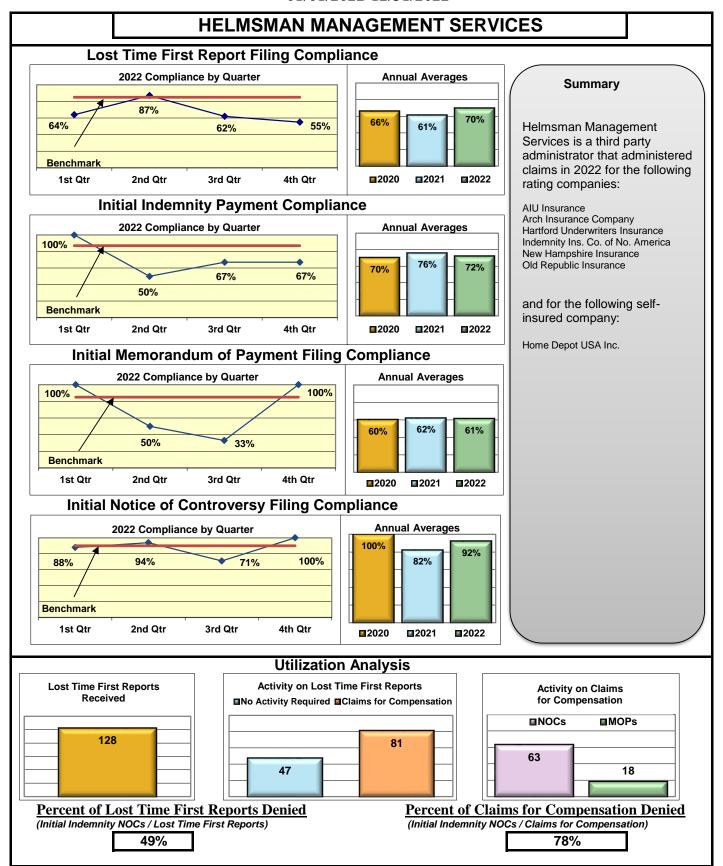

#### **ENTITY OVERVIEW**

| Insurance Group                     | FROI<br>Compliance<br>Benchmark:<br>85% | PAY<br>Compliance<br>Benchmark:<br>87% | MOP<br>Compliance<br>Benchmark:<br>85% | NOC<br>Compliance<br>Benchmark:<br>90% |
|-------------------------------------|-----------------------------------------|----------------------------------------|----------------------------------------|----------------------------------------|
| ACADIA INSURANCE                    | 77%                                     | 93%                                    | 92%                                    | 88%                                    |
| ACCIDENT FUND INSURANCE*            | 44%                                     | 0%                                     | 25%                                    | 100%                                   |
| ACUITY MUTUAL INSURANCE*            | 67%                                     | 100%                                   | 100%                                   | 100%                                   |
| AIG INSURANCE                       | 80%                                     | 89%                                    | 86%                                    | 94%                                    |
| AIM MUTUAL GROUP                    | 45%                                     | 87%                                    | 87%                                    | 100%                                   |
| AMERICAN FINANCIAL GROUP            | 75%                                     | 83%                                    | 67%                                    | 100%                                   |
| AMERISURE INSURANCE*                | 40%                                     | 100%                                   | 100%                                   |                                        |
|                                     |                                         |                                        |                                        | No filings                             |
| AMTRUST INSURANCE                   | 17%                                     | 78%                                    | 39%<br>76%                             | 55%<br>82%                             |
| ARCHINSURANCE                       | 62%                                     | 100%                                   | 100%                                   |                                        |
| ARGONAUT INS GROUP*                 | 50%                                     |                                        |                                        | No filings                             |
| BATH IRON WORKS                     | 92%                                     | 86%                                    | 98%                                    | 100%                                   |
| BERKLEY CASUALTY*                   | 67%                                     | 50%                                    | 0%                                     | No filings                             |
| BERKSHIRE HATHAWAY GROUP            | 20%                                     | 67%                                    | 0%                                     | No filings                             |
| BROADSPIRE SERVICES                 | 48%                                     | 72%                                    | 66%                                    | 83%                                    |
| CANNON COCHRAN MANAGEMENT SERVICES  | 70%                                     | 77%                                    | 67%                                    | 94%                                    |
| CAROLINA CASUALTY INS CO            | 68%                                     | 67%                                    | 56%                                    | 100%                                   |
| CHESTERFIELD SERVICES*              | 50%                                     | 100%                                   | 100%                                   | No filings                             |
| CHUBB INSURANCE                     | 71%                                     | 71%                                    | 70%                                    | 88%                                    |
| CHURCH MUTUAL INSURANCE*            | 25%                                     | 75%                                    | 50%                                    | No filings                             |
| CIANBRO CORPORATION*                | 100%                                    | 100%                                   | 100%                                   | No filings                             |
| CINCINNATI FINANCIAL GROUP*         | 54%                                     | 0%                                     | 0%                                     | 75%                                    |
| CNA INSURANCE                       | 38%                                     | 86%                                    | 90%                                    | 67%                                    |
| CONSTITUTION STATE SERVICES         | 31%                                     | 67%                                    | 62%                                    | 78%                                    |
| CONTINENTAL INDEMNITY*              | 100%                                    | 100%                                   | 100%                                   | No filings                             |
| CONTINENTAL WESTERN INSURANCE*      | 50%                                     | No filings                             | No filings                             | No filings                             |
| CORVEL ENTERPRISE COMP              | 51%                                     | 78%                                    | 66%                                    | 73%                                    |
| COTTINGHAM & BUTLER CLAIMS SERVICES | 76%                                     | 48%                                    | 35%                                    | 25%                                    |
| CREATIVE RISK SOLUTIONS*            | 0%                                      | 100%                                   | 67%                                    | No filings                             |
| CROSS INSURANCE                     | 94%                                     | 97%                                    | 95%                                    | 100%                                   |
| EASTERN ALLIANCE INSURANCE          | 59%                                     | 81%                                    | 80%                                    | 88%                                    |
| ELECTRIC INSURANCE                  | 78%                                     | 92%                                    | 75%                                    | 100%                                   |
| EMPLOYERS HOLDING GROUP*            | 8%                                      | 50%                                    | 50%                                    | 20%                                    |
| ESIS                                | 13%                                     | 26%                                    | 26%                                    | 57%                                    |
| EVEREST REINS HOLDINGS GROUP        | 70%                                     | 100%                                   | 100%                                   | 100%                                   |
| FAIRFAX FINANCIAL GROUP*            | 64%                                     | 50%                                    | 50%                                    | 86%                                    |
| FEDERATED MUTUAL INSURANCE          | 60%                                     | 80%                                    | 40%                                    | 50%                                    |
| FRANKENMUTH INSURANCE*              | 0%                                      | 100%                                   | 100%                                   | No filings                             |
| FUTURECOMP                          | 94%                                     | 96%                                    | 88%                                    | 97%                                    |
| GALLAGHER BASSETT SERVICES          | 72%                                     | 68%                                    | 67%                                    | 93%                                    |
| GREAT DIVIDE INSURANCE*             | 0%                                      | No filings                             | No filings                             | No filings                             |
| GUARD INSURANCE                     | 69%                                     | 83%                                    | 33%                                    | 50%                                    |