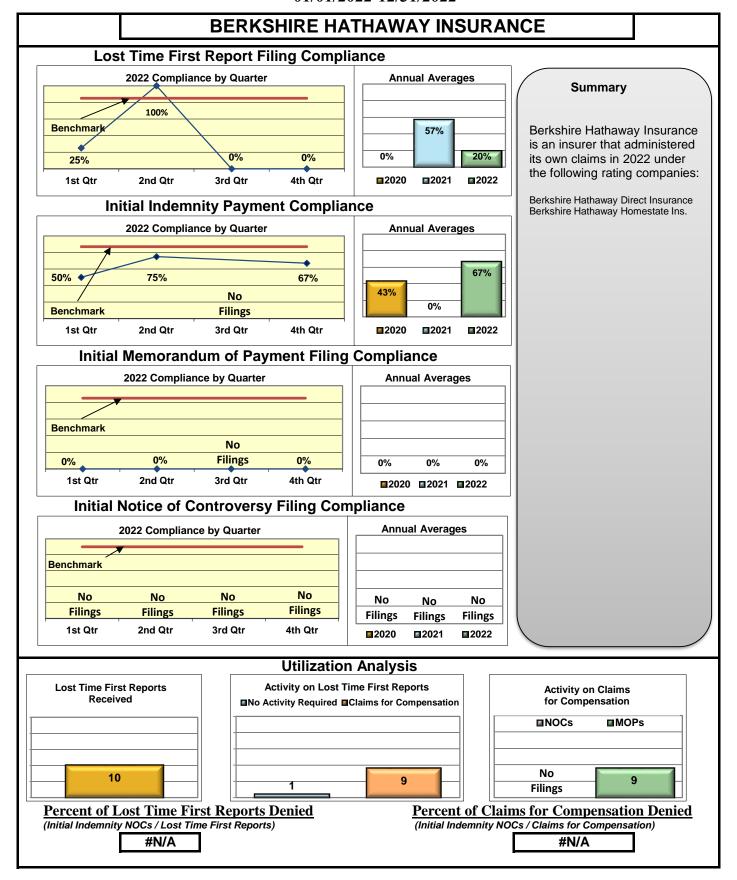

#### **ENTITY OVERVIEW**

| Insurance Group                     | FROI<br>Compliance<br>Benchmark:<br>85% | PAY<br>Compliance<br>Benchmark:<br>87% | MOP<br>Compliance<br>Benchmark:<br>85% | NOC<br>Compliance<br>Benchmark:<br>90% |
|-------------------------------------|-----------------------------------------|----------------------------------------|----------------------------------------|----------------------------------------|
| ACADIA INSURANCE                    | 77%                                     | 93%                                    | 92%                                    | 88%                                    |
| ACCIDENT FUND INSURANCE*            | 44%                                     | 0%                                     | 25%                                    | 100%                                   |
| ACUITY MUTUAL INSURANCE*            | 67%                                     | 100%                                   | 100%                                   | 100%                                   |
| AIG INSURANCE                       | 80%                                     | 89%                                    | 86%                                    | 94%                                    |
| AIM MUTUAL GROUP                    | 45%                                     | 87%                                    | 87%                                    | 100%                                   |
| AMERICAN FINANCIAL GROUP            | 75%                                     | 83%                                    | 67%                                    | 100%                                   |
| AMERISURE INSURANCE*                | 40%                                     | 100%                                   | 100%                                   |                                        |
|                                     |                                         |                                        |                                        | No filings                             |
| AMTRUST INSURANCE                   | 17%                                     | 78%                                    | 39%<br>76%                             | 55%<br>82%                             |
| ARCHINSURANCE                       | 62%                                     | 100%                                   | 100%                                   |                                        |
| ARGONAUT INS GROUP*                 | 50%                                     |                                        |                                        | No filings                             |
| BATH IRON WORKS                     | 92%                                     | 86%                                    | 98%                                    | 100%                                   |
| BERKLEY CASUALTY*                   | 67%                                     | 50%                                    | 0%                                     | No filings                             |
| BERKSHIRE HATHAWAY GROUP            | 20%                                     | 67%                                    | 0%                                     | No filings                             |
| BROADSPIRE SERVICES                 | 48%                                     | 72%                                    | 66%                                    | 83%                                    |
| CANNON COCHRAN MANAGEMENT SERVICES  | 70%                                     | 77%                                    | 67%                                    | 94%                                    |
| CAROLINA CASUALTY INS CO            | 68%                                     | 67%                                    | 56%                                    | 100%                                   |
| CHESTERFIELD SERVICES*              | 50%                                     | 100%                                   | 100%                                   | No filings                             |
| CHUBB INSURANCE                     | 71%                                     | 71%                                    | 70%                                    | 88%                                    |
| CHURCH MUTUAL INSURANCE*            | 25%                                     | 75%                                    | 50%                                    | No filings                             |
| CIANBRO CORPORATION*                | 100%                                    | 100%                                   | 100%                                   | No filings                             |
| CINCINNATI FINANCIAL GROUP*         | 54%                                     | 0%                                     | 0%                                     | 75%                                    |
| CNA INSURANCE                       | 38%                                     | 86%                                    | 90%                                    | 67%                                    |
| CONSTITUTION STATE SERVICES         | 31%                                     | 67%                                    | 62%                                    | 78%                                    |
| CONTINENTAL INDEMNITY*              | 100%                                    | 100%                                   | 100%                                   | No filings                             |
| CONTINENTAL WESTERN INSURANCE*      | 50%                                     | No filings                             | No filings                             | No filings                             |
| CORVEL ENTERPRISE COMP              | 51%                                     | 78%                                    | 66%                                    | 73%                                    |
| COTTINGHAM & BUTLER CLAIMS SERVICES | 76%                                     | 48%                                    | 35%                                    | 25%                                    |
| CREATIVE RISK SOLUTIONS*            | 0%                                      | 100%                                   | 67%                                    | No filings                             |
| CROSS INSURANCE                     | 94%                                     | 97%                                    | 95%                                    | 100%                                   |
| EASTERN ALLIANCE INSURANCE          | 59%                                     | 81%                                    | 80%                                    | 88%                                    |
| ELECTRIC INSURANCE                  | 78%                                     | 92%                                    | 75%                                    | 100%                                   |
| EMPLOYERS HOLDING GROUP*            | 8%                                      | 50%                                    | 50%                                    | 20%                                    |
| ESIS                                | 13%                                     | 26%                                    | 26%                                    | 57%                                    |
| EVEREST REINS HOLDINGS GROUP        | 70%                                     | 100%                                   | 100%                                   | 100%                                   |
| FAIRFAX FINANCIAL GROUP*            | 64%                                     | 50%                                    | 50%                                    | 86%                                    |
| FEDERATED MUTUAL INSURANCE          | 60%                                     | 80%                                    | 40%                                    | 50%                                    |
| FRANKENMUTH INSURANCE*              | 0%                                      | 100%                                   | 100%                                   | No filings                             |
| FUTURECOMP                          | 94%                                     | 96%                                    | 88%                                    | 97%                                    |
| GALLAGHER BASSETT SERVICES          | 72%                                     | 68%                                    | 67%                                    | 93%                                    |
| GREAT DIVIDE INSURANCE*             | 0%                                      | No filings                             | No filings                             | No filings                             |
| GUARD INSURANCE                     | 69%                                     | 83%                                    | 33%                                    | 50%                                    |

## Lost Time FROI and Initial Indemnity Payments Annual

| Insurance Company                                | Total Lost Time<br>FROIs Filed | Lost Time FROIs<br>Filed Timely | Compliance<br>Percentage | Total Initial<br>Indemnity<br>Payments Made | Initial Indemnity<br>Payments Made<br>Timely | Complian<br>Percenta |          |
|--------------------------------------------------|--------------------------------|---------------------------------|--------------------------|---------------------------------------------|----------------------------------------------|----------------------|----------|
| ARGONAUT INS GROUP                               | FROIs Filed                    | Timely FROIs                    | Compliance               | Payments Made                               | Timely Payments                              | Complian             | ıce      |
| CA020 ARGONAUT INSURANCE                         | 2                              | 1                               | 50%                      | 2                                           | 2                                            | 100%                 |          |
| Total                                            | 2                              | 1                               | 50% ▼                    | 2                                           | 2                                            | 100%                 | <b>A</b> |
| ARGONAUT INS GROUP Group Total                   | 2                              | 1                               | 50% ▼                    | 2                                           | 2                                            | 100%                 | •        |
| BATH IRON WORKS                                  | FROIs Filed                    | Timely FROIs                    | Compliance               | Payments Made                               | Timely Payments                              | Complian             | ıce      |
| CA036 BATH IRON WORKS                            | 61                             | 56                              | 92%                      | 42                                          | 36                                           | 86%                  |          |
| Total                                            | 61                             | 56                              | 92%                      | 42                                          | 36                                           | 86%                  | •        |
| BATH IRON WORKS Group Total                      | 61                             | 56                              | 92% 🔺                    | 42                                          | 36                                           | 86%                  | •        |
| BERKLEY CASUALTY                                 | FROIs Filed                    | Timely FROIs                    | Compliance               | Payments Made                               | Timely Payments                              | Complian             | ıce      |
| CA485 BERKLEY CASUALTY                           | 3                              | 2                               | 67%                      | 4                                           | 2                                            | 50%                  |          |
| Total                                            | 3                              | 2                               | 67%                      | 4                                           | 2                                            | 50%                  | ▼        |
| BERKLEY CASUALTY Group Total                     | 3                              | 2                               | 67%                      | 4                                           | 2                                            | 50%                  | ▼        |
| BERKSHIRE HATHAWAY GROUP                         | FROIs Filed                    | Timely FROIs                    | Compliance               | Payments Made                               | Timely Payments                              | Complian             | ıce      |
| CA037 BERKSHIRE HATHAWAY DIRECT INSURANCE        | 1                              | 0                               | 0%                       | No Filings                                  | No Filings                                   | No Filings           |          |
| CA114 BERKSHIRE HATHAWAY HOMESTATE INSURANCE     | 6                              | 1                               | 17%                      | 6                                           | 5                                            | 83%                  |          |
| CA474 NATIONAL LIABILITY AND FIRE INSURANCE      | 1                              | 1                               | 100%                     | 2                                           | 1                                            | 50%                  |          |
| Total                                            | 8                              | 2                               | 25%                      | 8                                           | 6                                            | 75%                  | •        |
| BERKSHIRE HATHAWAY GROUP TPA Administered Claims |                                |                                 |                          |                                             |                                              |                      |          |
| CA190 GALLAGHER BASSETT SERVICES                 | 2                              | 0                               | 0%                       | 1                                           | 0                                            | 0%                   |          |
| TPA Total                                        | 2                              | 0                               | 0% ▼                     | 1                                           | 0                                            | 0%                   | •        |
| BERKSHIRE HATHAWAY GROUP Group Total             | 10                             | 2                               | 20%                      | 9                                           | 6                                            | 67%                  | ▼        |
| BROADSPIRE SERVICES                              | FROIs Filed                    | Timely FROIs                    | Compliance               | Payments Made                               | Timely Payments                              | Complian             | ıce      |
| CA040 BROADSPIRE SERVICES                        | 126                            | 61                              | 48%                      | 50                                          | 36                                           | 72%                  |          |
| Total                                            | 126                            | 61                              | 48% ▼                    | 50                                          | 36                                           | 72%                  | •        |
| BROADSPIRE SERVICES Group Total                  | 126                            | 61                              | 48% 🔻                    | 50                                          | 36                                           | 72%                  | •        |
| CANNON COCHRAN MANAGEMENT SERVICES               | FROIs Filed                    | Timely FROIs                    | Compliance               | Payments Made                               | Timely Payments                              | Complian             | ıce      |
| CA070 CANNON COCHRAN MANAGEMENT SERVICES         | 188                            | 131                             | 70%                      | 78                                          | 60                                           | 77%                  |          |
| Total                                            | 188                            | 131                             | 70%                      | 78                                          | 60                                           | 77%                  | ▼        |
| CANNON COCHRAN MANAGEMENT SERVICES Group Total   | 188                            | 131                             | 70%                      | 78                                          | 60                                           | 77%                  | _        |