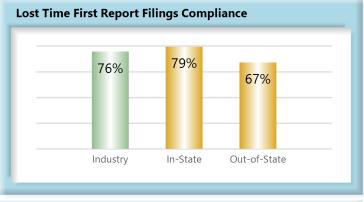

#### A. Lost Time First Report Filings

The Board's benchmark for lost time first report (FROI) filings within 7 days is 85%.

• Benchmark Not Met. Seventy-six percent (76%) of lost time FROI filings were within 7 days.

#### **Summary**

The Board received 15,326 lost time first reports in the calendar year 2022. This represents 522 fewer reports than in 2021.

Over the past few years, compliance has dropped below the benchmark of 85 percent into the 70's, with this year becoming the lowest at 76 percent.