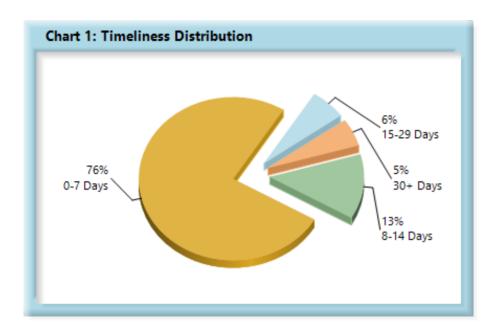

#### LOST TIME FIRST REPORT OF INJURY FILINGS

| Table 4: Received Within |        |      |  |  |
|--------------------------|--------|------|--|--|
| 0-7 Days                 | 11,590 | 76%  |  |  |
| 8-14 Days                | 1,961  | 13%  |  |  |
| 15-29 Days               | 940    | 6%   |  |  |
| 30+ Days                 | 835    | 5%   |  |  |
| ? Days                   | 0      | 0%   |  |  |
| Total                    | 15,326 | 100% |  |  |

<sup>\*</sup>The percentages may not always add to 100% due to rounding

| Table 5: Above vs Below Benchmark |    |      |  |
|-----------------------------------|----|------|--|
| At/Above                          | 15 | 18%  |  |
| Below                             | 70 | 82%  |  |
| Total                             | 85 | 100% |  |

#### **Summary**

The Board received 15,326 lost time first reports in the calendar year 2022. This represents 522 fewer reports than in 2021.

Over the past few years, compliance has dropped below the benchmark of 85 percent into the 70's, with this year becoming the lowest at 76 percent.

Only 15 of the 85 insurers that filed lost time first reports are at or above compliance, as can be seen in Table 5.

FROIs are a critical part of the workers' compensation system and Monitoring is concerned about the decline in compliance. Monitoring is working to ensure that compliance with this benchmark improves.