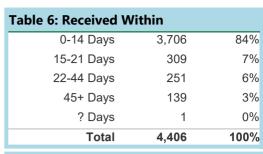

#### INITIAL MEMORANDUM OF PAYMENT FILINGS

| Table 8: Received Within |       |      |  |  |
|--------------------------|-------|------|--|--|
| 0-17 Days                | 3,470 | 79%  |  |  |
| 18-21 Days               | 248   | 6%   |  |  |
| 22-44 Days               | 389   | 9%   |  |  |
| 45+ Days                 | 299   | 7%   |  |  |
| ? Days                   | 0     | 0%   |  |  |
| Total                    | 4,406 | 100% |  |  |

\*The percentages may not always add to 100% due to rounding

| Table 9: Above vs Below Benchmark |    |      |  |
|-----------------------------------|----|------|--|
| At/Above                          | 28 | 35%  |  |
| Below                             | 51 | 65%  |  |
| Total                             | 79 | 100% |  |

#### **Summary**

After compliance fell significantly below the benchmark, the Board initiated a process to assess penalties if a Memorandum of Payment is filed late. Compliance with this benchmark increased significantly by fourth quarter of 2022 to 83 percent. Although compliance is still below the benchmark of 85 percent in 2022, the results are encouraging.

Even though overall compliance has increased 65 percent of insurers are still below benchmark, indicating there is still more work to be done.

The timely filing of a Memorandum of Payment is important because it allows the Board to ensure that payments to injured workers are timely and accurate.