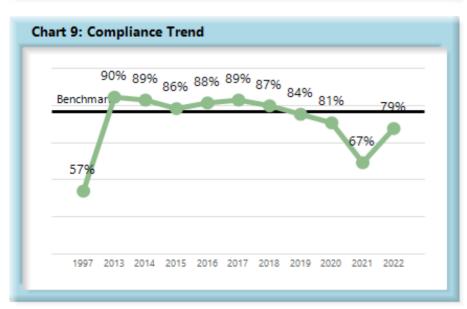

#### C. Initial Memorandum of Payment Filings

The Board's benchmark for initial Memorandum of Payment (MOP) filings within 17 days is 85%.

• Benchmark Not Met. Seventy-nine percent (79%) of initial MOP filings were within 17 days.

Table 2 Annual Compliance

|                                                                         | 1997[1] | 2013 | 2014 | 2015 | 2016 | 2017 | 2018 | 2019 | 2020 | 2021 | 2022 |
|-------------------------------------------------------------------------|---------|------|------|------|------|------|------|------|------|------|------|
| Lost Time First Report Filings<br>Received within 7 Days                | 37%     | 85%  | 84%  | 83%  | 83%  | 83%  | 83%  | 82%  | 82%  | 78%  | 76%  |
| Initial Indemnity Payments Made within 14 Days                          | 59%     | 91%  | 90%  | 87%  | 89%  | 90%  | 88%  | 86%  | 87%  | 84%  | 84%  |
| Initial Memorandum of Payment Filings Received within 17 Days           | 57%     | 90%  | 89%  | 86%  | 88%  | 89%  | 87%  | 84%  | 81%  | 67%  | 79%  |
| Initial Indemnity Notice of Controversy Filings Received within 14 Days |         | 95%  | 94%  | 94%  | 93%  | 93%  | 94%  | 94%  | 94%  | 92%  | 93%  |
| Wage Statements Due and Received within 30 Days                         |         |      |      |      |      |      |      | *71% | 70%  | 65%  | 66%  |
| Fringe Benefit Forms Due and Received within 30 Days                    |         |      |      |      |      |      |      | *71% | 69%  | 64%  | 65%  |

#### **Summary**

After compliance fell significantly below the benchmark, the Board initiated a process to assess penalties if a Memorandum of Payment is filed late. Compliance with this benchmark increased significantly by fourth quarter of 2022 to 83 percent. Although compliance is still below the benchmark of 85 percent in 2022, the results are encouraging.