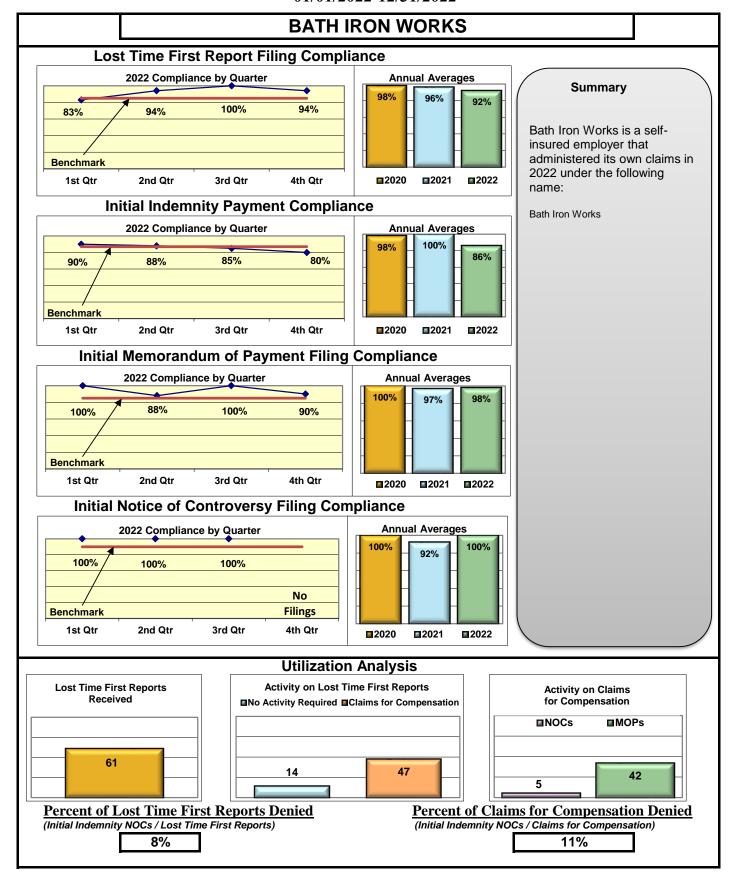

| Self-Insureds                       |     |      |      |      |  |  |  |
|-------------------------------------|-----|------|------|------|--|--|--|
| Bath Iron Works                     | 92% | 86%  | 98%  | 100% |  |  |  |
| Maine Motor Transport Association   | 95% | 95%  | 100% | 95%  |  |  |  |
| Maine Municipal Association         | 94% | 93%  | 91%  | 96%  |  |  |  |
| Maine School Management Association | 89% | 96%  | 96%  | 97%  |  |  |  |
| Walmart Claims Services             | 96% | 100% | 91%  | 98%  |  |  |  |

#### **ENTITY OVERVIEW**

| Insurance Group                     | FROI<br>Compliance<br>Benchmark:<br>85% | PAY<br>Compliance<br>Benchmark:<br>87% | MOP<br>Compliance<br>Benchmark:<br>85% | NOC<br>Compliance<br>Benchmark:<br>90% |
|-------------------------------------|-----------------------------------------|----------------------------------------|----------------------------------------|----------------------------------------|
| ACADIA INSURANCE                    | 77%                                     | 93%                                    | 92%                                    | 88%                                    |
| ACCIDENT FUND INSURANCE*            | 44%                                     | 0%                                     | 25%                                    | 100%                                   |
| ACUITY MUTUAL INSURANCE*            | 67%                                     | 100%                                   | 100%                                   | 100%                                   |
| AIG INSURANCE                       | 80%                                     | 89%                                    | 86%                                    | 94%                                    |
| AIM MUTUAL GROUP                    | 45%                                     | 87%                                    | 87%                                    | 100%                                   |
| AMERICAN FINANCIAL GROUP            | 75%                                     | 83%                                    | 67%                                    | 100%                                   |
| AMERISURE INSURANCE*                | 40%                                     | 100%                                   | 100%                                   |                                        |
|                                     |                                         |                                        |                                        | No filings                             |
| AMTRUST INSURANCE                   | 17%                                     | 78%                                    | 39%<br>76%                             | 55%<br>82%                             |
| ARCHINSURANCE                       | 62%                                     | 100%                                   | 100%                                   |                                        |
| ARGONAUT INS GROUP*                 | 50%                                     |                                        |                                        | No filings                             |
| BATH IRON WORKS                     | 92%                                     | 86%                                    | 98%                                    | 100%                                   |
| BERKLEY CASUALTY*                   | 67%                                     | 50%                                    | 0%                                     | No filings                             |
| BERKSHIRE HATHAWAY GROUP            | 20%                                     | 67%                                    | 0%                                     | No filings                             |
| BROADSPIRE SERVICES                 | 48%                                     | 72%                                    | 66%                                    | 83%                                    |
| CANNON COCHRAN MANAGEMENT SERVICES  | 70%                                     | 77%                                    | 67%                                    | 94%                                    |
| CAROLINA CASUALTY INS CO            | 68%                                     | 67%                                    | 56%                                    | 100%                                   |
| CHESTERFIELD SERVICES*              | 50%                                     | 100%                                   | 100%                                   | No filings                             |
| CHUBB INSURANCE                     | 71%                                     | 71%                                    | 70%                                    | 88%                                    |
| CHURCH MUTUAL INSURANCE*            | 25%                                     | 75%                                    | 50%                                    | No filings                             |
| CIANBRO CORPORATION*                | 100%                                    | 100%                                   | 100%                                   | No filings                             |
| CINCINNATI FINANCIAL GROUP*         | 54%                                     | 0%                                     | 0%                                     | 75%                                    |
| CNA INSURANCE                       | 38%                                     | 86%                                    | 90%                                    | 67%                                    |
| CONSTITUTION STATE SERVICES         | 31%                                     | 67%                                    | 62%                                    | 78%                                    |
| CONTINENTAL INDEMNITY*              | 100%                                    | 100%                                   | 100%                                   | No filings                             |
| CONTINENTAL WESTERN INSURANCE*      | 50%                                     | No filings                             | No filings                             | No filings                             |
| CORVEL ENTERPRISE COMP              | 51%                                     | 78%                                    | 66%                                    | 73%                                    |
| COTTINGHAM & BUTLER CLAIMS SERVICES | 76%                                     | 48%                                    | 35%                                    | 25%                                    |
| CREATIVE RISK SOLUTIONS*            | 0%                                      | 100%                                   | 67%                                    | No filings                             |
| CROSS INSURANCE                     | 94%                                     | 97%                                    | 95%                                    | 100%                                   |
| EASTERN ALLIANCE INSURANCE          | 59%                                     | 81%                                    | 80%                                    | 88%                                    |
| ELECTRIC INSURANCE                  | 78%                                     | 92%                                    | 75%                                    | 100%                                   |
| EMPLOYERS HOLDING GROUP*            | 8%                                      | 50%                                    | 50%                                    | 20%                                    |
| ESIS                                | 13%                                     | 26%                                    | 26%                                    | 57%                                    |
| EVEREST REINS HOLDINGS GROUP        | 70%                                     | 100%                                   | 100%                                   | 100%                                   |
| FAIRFAX FINANCIAL GROUP*            | 64%                                     | 50%                                    | 50%                                    | 86%                                    |
| FEDERATED MUTUAL INSURANCE          | 60%                                     | 80%                                    | 40%                                    | 50%                                    |
| FRANKENMUTH INSURANCE*              | 0%                                      | 100%                                   | 100%                                   | No filings                             |
| FUTURECOMP                          | 94%                                     | 96%                                    | 88%                                    | 97%                                    |
| GALLAGHER BASSETT SERVICES          | 72%                                     | 68%                                    | 67%                                    | 93%                                    |
| GREAT DIVIDE INSURANCE*             | 0%                                      | No filings                             | No filings                             | No filings                             |
| GUARD INSURANCE                     | 69%                                     | 83%                                    | 33%                                    | 50%                                    |

## Lost Time FROI and Initial Indemnity Payments Annual

| Insurance Company                                | Total Lost Time<br>FROIs Filed | Lost Time FROIs<br>Filed Timely | Compliance<br>Percentage | Total Initial<br>Indemnity<br>Payments Made | Initial Indemnity<br>Payments Made<br>Timely | Complian<br>Percenta |          |
|--------------------------------------------------|--------------------------------|---------------------------------|--------------------------|---------------------------------------------|----------------------------------------------|----------------------|----------|
| ARGONAUT INS GROUP                               | FROIs Filed                    | Timely FROIs                    | Compliance               | Payments Made                               | Timely Payments                              | Complian             | ıce      |
| CA020 ARGONAUT INSURANCE                         | 2                              | 1                               | 50%                      | 2                                           | 2                                            | 100%                 |          |
| Total                                            | 2                              | 1                               | 50% ▼                    | 2                                           | 2                                            | 100%                 | <b>A</b> |
| ARGONAUT INS GROUP Group Total                   | 2                              | 1                               | 50% ▼                    | 2                                           | 2                                            | 100%                 | •        |
| BATH IRON WORKS                                  | FROIs Filed                    | Timely FROIs                    | Compliance               | Payments Made                               | Timely Payments                              | Complian             | ıce      |
| CA036 BATH IRON WORKS                            | 61                             | 56                              | 92%                      | 42                                          | 36                                           | 86%                  |          |
| Total                                            | 61                             | 56                              | 92%                      | 42                                          | 36                                           | 86%                  | •        |
| BATH IRON WORKS Group Total                      | 61                             | 56                              | 92% 🔺                    | 42                                          | 36                                           | 86%                  | •        |
| BERKLEY CASUALTY                                 | FROIs Filed                    | Timely FROIs                    | Compliance               | Payments Made                               | Timely Payments                              | Complian             | ıce      |
| CA485 BERKLEY CASUALTY                           | 3                              | 2                               | 67%                      | 4                                           | 2                                            | 50%                  |          |
| Total                                            | 3                              | 2                               | 67%                      | 4                                           | 2                                            | 50%                  | ▼        |
| BERKLEY CASUALTY Group Total                     | 3                              | 2                               | 67%                      | 4                                           | 2                                            | 50%                  | ▼        |
| BERKSHIRE HATHAWAY GROUP                         | FROIs Filed                    | Timely FROIs                    | Compliance               | Payments Made                               | Timely Payments                              | Complian             | ıce      |
| CA037 BERKSHIRE HATHAWAY DIRECT INSURANCE        | 1                              | 0                               | 0%                       | No Filings                                  | No Filings                                   | No Filings           |          |
| CA114 BERKSHIRE HATHAWAY HOMESTATE INSURANCE     | 6                              | 1                               | 17%                      | 6                                           | 5                                            | 83%                  |          |
| CA474 NATIONAL LIABILITY AND FIRE INSURANCE      | 1                              | 1                               | 100%                     | 2                                           | 1                                            | 50%                  |          |
| Total                                            | 8                              | 2                               | 25%                      | 8                                           | 6                                            | 75%                  | •        |
| BERKSHIRE HATHAWAY GROUP TPA Administered Claims |                                |                                 |                          |                                             |                                              |                      |          |
| CA190 GALLAGHER BASSETT SERVICES                 | 2                              | 0                               | 0%                       | 1                                           | 0                                            | 0%                   |          |
| TPA Total                                        | 2                              | 0                               | 0% ▼                     | 1                                           | 0                                            | 0%                   | •        |
| BERKSHIRE HATHAWAY GROUP Group Total             | 10                             | 2                               | 20%                      | 9                                           | 6                                            | 67%                  | ▼        |
| BROADSPIRE SERVICES                              | FROIs Filed                    | Timely FROIs                    | Compliance               | Payments Made                               | Timely Payments                              | Complian             | ıce      |
| CA040 BROADSPIRE SERVICES                        | 126                            | 61                              | 48%                      | 50                                          | 36                                           | 72%                  |          |
| Total                                            | 126                            | 61                              | 48% ▼                    | 50                                          | 36                                           | 72%                  | •        |
| BROADSPIRE SERVICES Group Total                  | 126                            | 61                              | 48% 🔻                    | 50                                          | 36                                           | 72%                  | •        |
| CANNON COCHRAN MANAGEMENT SERVICES               | FROIs Filed                    | Timely FROIs                    | Compliance               | Payments Made                               | Timely Payments                              | Complian             | ıce      |
| CA070 CANNON COCHRAN MANAGEMENT SERVICES         | 188                            | 131                             | 70%                      | 78                                          | 60                                           | 77%                  |          |
| Total                                            | 188                            | 131                             | 70%                      | 78                                          | 60                                           | 77%                  | ▼        |
| CANNON COCHRAN MANAGEMENT SERVICES Group Total   | 188                            | 131                             | 70%                      | 78                                          | 60                                           | 77%                  | _        |