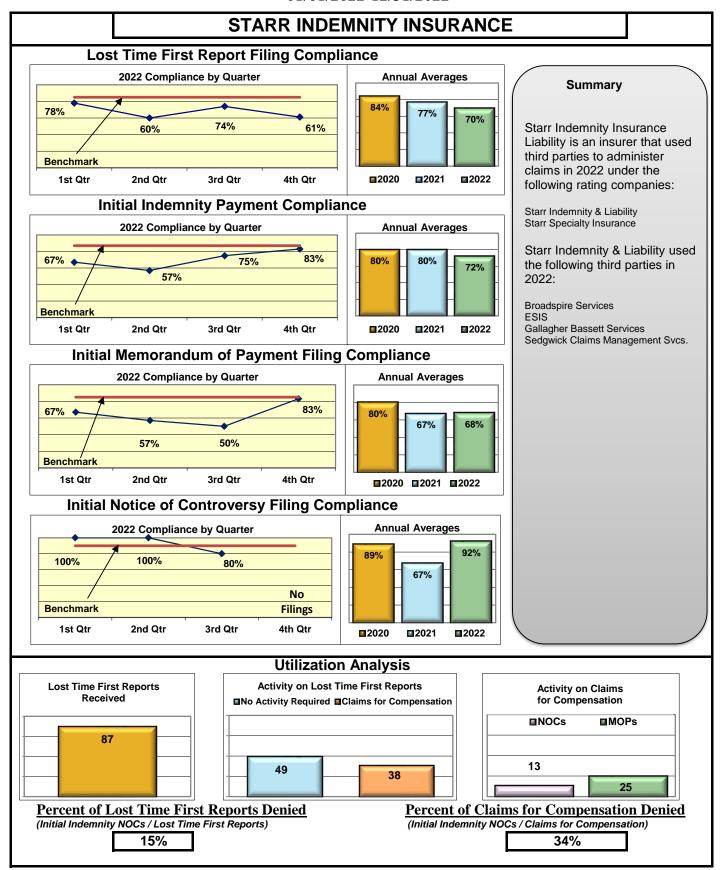

#### **ENTITY OVERVIEW**

| Insurance Group                     | FROI<br>Compliance<br>Benchmark:<br>85% | PAY<br>Compliance<br>Benchmark:<br>87% | MOP<br>Compliance<br>Benchmark:<br>85% | NOC<br>Compliance<br>Benchmark:<br>90% |
|-------------------------------------|-----------------------------------------|----------------------------------------|----------------------------------------|----------------------------------------|
| ACADIA INSURANCE                    | 77%                                     | 93%                                    | 92%                                    | 88%                                    |
| ACCIDENT FUND INSURANCE*            | 44%                                     | 0%                                     | 25%                                    | 100%                                   |
| ACUITY MUTUAL INSURANCE*            | 67%                                     | 100%                                   | 100%                                   | 100%                                   |
| AIG INSURANCE                       | 80%                                     | 89%                                    | 86%                                    | 94%                                    |
| AIM MUTUAL GROUP                    | 45%                                     | 87%                                    | 87%                                    | 100%                                   |
| AMERICAN FINANCIAL GROUP            | 75%                                     | 83%                                    | 67%                                    | 100%                                   |
| AMERISURE INSURANCE*                | 40%                                     | 100%                                   | 100%                                   |                                        |
|                                     |                                         |                                        |                                        | No filings                             |
| AMTRUST INSURANCE                   | 17%                                     | 78%                                    | 39%<br>76%                             | 55%<br>82%                             |
| ARCHINSURANCE                       | 62%                                     | 100%                                   | 100%                                   |                                        |
| ARGONAUT INS GROUP*                 | 50%                                     |                                        |                                        | No filings                             |
| BATH IRON WORKS                     | 92%                                     | 86%                                    | 98%                                    | 100%                                   |
| BERKLEY CASUALTY*                   | 67%                                     | 50%                                    | 0%                                     | No filings                             |
| BERKSHIRE HATHAWAY GROUP            | 20%                                     | 67%                                    | 0%                                     | No filings                             |
| BROADSPIRE SERVICES                 | 48%                                     | 72%                                    | 66%                                    | 83%                                    |
| CANNON COCHRAN MANAGEMENT SERVICES  | 70%                                     | 77%                                    | 67%                                    | 94%                                    |
| CAROLINA CASUALTY INS CO            | 68%                                     | 67%                                    | 56%                                    | 100%                                   |
| CHESTERFIELD SERVICES*              | 50%                                     | 100%                                   | 100%                                   | No filings                             |
| CHUBB INSURANCE                     | 71%                                     | 71%                                    | 70%                                    | 88%                                    |
| CHURCH MUTUAL INSURANCE*            | 25%                                     | 75%                                    | 50%                                    | No filings                             |
| CIANBRO CORPORATION*                | 100%                                    | 100%                                   | 100%                                   | No filings                             |
| CINCINNATI FINANCIAL GROUP*         | 54%                                     | 0%                                     | 0%                                     | 75%                                    |
| CNA INSURANCE                       | 38%                                     | 86%                                    | 90%                                    | 67%                                    |
| CONSTITUTION STATE SERVICES         | 31%                                     | 67%                                    | 62%                                    | 78%                                    |
| CONTINENTAL INDEMNITY*              | 100%                                    | 100%                                   | 100%                                   | No filings                             |
| CONTINENTAL WESTERN INSURANCE*      | 50%                                     | No filings                             | No filings                             | No filings                             |
| CORVEL ENTERPRISE COMP              | 51%                                     | 78%                                    | 66%                                    | 73%                                    |
| COTTINGHAM & BUTLER CLAIMS SERVICES | 76%                                     | 48%                                    | 35%                                    | 25%                                    |
| CREATIVE RISK SOLUTIONS*            | 0%                                      | 100%                                   | 67%                                    | No filings                             |
| CROSS INSURANCE                     | 94%                                     | 97%                                    | 95%                                    | 100%                                   |
| EASTERN ALLIANCE INSURANCE          | 59%                                     | 81%                                    | 80%                                    | 88%                                    |
| ELECTRIC INSURANCE                  | 78%                                     | 92%                                    | 75%                                    | 100%                                   |
| EMPLOYERS HOLDING GROUP*            | 8%                                      | 50%                                    | 50%                                    | 20%                                    |
| ESIS                                | 13%                                     | 26%                                    | 26%                                    | 57%                                    |
| EVEREST REINS HOLDINGS GROUP        | 70%                                     | 100%                                   | 100%                                   | 100%                                   |
| FAIRFAX FINANCIAL GROUP*            | 64%                                     | 50%                                    | 50%                                    | 86%                                    |
| FEDERATED MUTUAL INSURANCE          | 60%                                     | 80%                                    | 40%                                    | 50%                                    |
| FRANKENMUTH INSURANCE*              | 0%                                      | 100%                                   | 100%                                   | No filings                             |
| FUTURECOMP                          | 94%                                     | 96%                                    | 88%                                    | 97%                                    |
| GALLAGHER BASSETT SERVICES          | 72%                                     | 68%                                    | 67%                                    | 93%                                    |
| GREAT DIVIDE INSURANCE*             | 0%                                      | No filings                             | No filings                             | No filings                             |
| GUARD INSURANCE                     | 69%                                     | 83%                                    | 33%                                    | 50%                                    |

#### **ENTITY OVERVIEW**

| Incompany Consum                           | FROI<br>Compliance | PAY<br>Compliance | MOP<br>Compliance | NOC<br>Compliance |
|--------------------------------------------|--------------------|-------------------|-------------------|-------------------|
| Insurance Group                            | Benchmark:<br>85%  | Benchmark:<br>87% | Benchmark:<br>85% | Benchmark: 90%    |
|                                            |                    |                   |                   |                   |
| HANNAFORD BROTHERS                         | 73%                | 82%               | 79%               | 88%               |
| HANOVER INSURANCE                          | 26%                | 60%               | 60%               | 83%               |
| HARTFORD INSURANCE                         | 67%                | 83%               | 76%               | 86%               |
| HELMSMAN MANAGEMENT SERVICES               | 70%                | 72%               | 61%               | 92%               |
| HOUSTON INT INS GROUP*                     | 86%                | 100%              | 100%              | 100%              |
| LIBERTY MUTUAL INSURANCE                   | 55%                | 76%               | 79%               | 85%               |
| MAINE AUTOMOBILE DEALERS ASSOCIATION*      | 0%                 | 0%                | 0%                | 0%                |
| MAINE EMPLOYERS' MUTUAL INSURANCE          | 65%                | 83%               | 75%               | 90%               |
| MAINE HEALTHCARE ASSOCIATION               | 82%                | 93%               | 95%               | 95%               |
| MAINE MOTOR TRANSPORT ASSOCIATION          | 95%                | 95%               | 100%              | 95%               |
| MAINE MUNICIPAL ASSOCIATION                | 94%                | 93%               | 91%               | 96%               |
| MAINE SCHOOL MANAGEMENT ASSOCIATION        | 89%                | 96%               | 96%               | 97%               |
| MARKEL CORP GROUP*                         | 29%                | 75%               | 50%               | No filings        |
| MEADOWBROOK INSURANCE                      | 58%                | 100%              | 100%              | No filings        |
| MITSUI SUMITOMO INS CO OF AMERICA*         | 100%               | 100%              | 100%              | 100%              |
| NEXT LEVEL ADMINISTRATOR LLC*              | 50%                | 43%               | 0%                | No filings        |
| NORTH AMERICAN RISK SERVICES*              | 0%                 | No filings        | No filings        | No filings        |
| OLD REPUBLIC INSURANCE                     | 72%                | 73%               | 66%               | 88%               |
| PENNSYLVANIA MFG ASSN                      | 57%                | 63%               | 75%               | 75%               |
| PROTECTIVE INSURANCE                       | 33%                | 40%               | 40%               | 50%               |
| QBE INSURANCE GROUP                        | 37%                | 63%               | 63%               | 100%              |
| RISK ENTERPRISE MANAGEMENT*                | 0%                 | No filings        | No filings        | 0%                |
| RYDER SERVICES*                            | 33%                | No filings        | No filings        | No filings        |
| SAFETY NATIONAL CASUALTY CORP              | 65%                | 79%               | 82%               | 88%               |
| SAGAMORE INSURANCE*                        | 60%                | 67%               | 33%               | 100%              |
| SEDGWICK CLAIMS MANAGEMENT SERVICES        | 81%                | 92%               | 90%               | 92%               |
| SENTRY INSURANCE                           | 52%                | 67%               | 64%               | 78%               |
| SERVICE AMERICAN INDEMNITY                 | 47%                | 60%               | 50%               | 100%              |
| SOMPO JAPAN INSURANCE*                     | 67%                | 100%              | 100%              | No filings        |
| STARNET INSURANCE*                         | No filings         | 100%              | 0%                | No filings        |
| STARR INDEMNITY INSURANCE                  | 70%                | 72%               | 68%               | 92%               |
| STARSTONE NATIONAL INSURANCE               | 64%                | 43%               | 0%                | No filings        |
| STATE OF MAINE WORKERS' COMPENSATION TRUST | 85%                | 94%               | 77%               | 97%               |
| SYNERNET                                   | 95%                | 98%               | 88%               | 99%               |
| THE AMERICAN EQUITY UNDERWRITERS*          | 25%                | No filings        | No filings        | No filings        |
| TOKIO MARINE INSURANCE*                    | 0%                 | 0%                | 0%                | 0%                |
| TRAVELERS INSURANCE                        | 35%                | 79%               | 62%               | 86%               |
| TYSON FOODS INC*                           | 14%                | 100%              | 100%              | 100%              |
| UTICA MUTUAL INSURANCE*                    | 67%                | 100%              | 0%                | No filings        |