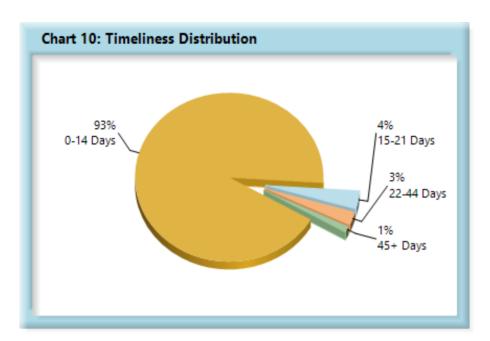

#### D. Initial Indemnity Notice of Controversy Filings

The Board's benchmark for initial indemnity Notice of Controversy (NOC) filings within 14 days is 90%.

• **Benchmark Exceeded.** Ninety-three percent (93%) of initial indemnity NOC filings were within 14 days.

#### INITIAL INDEMNITY NOTICE OF CONTROVERSY FILINGS

| Table 10: Received Within |       |      |  |  |
|---------------------------|-------|------|--|--|
| 0-14 Days                 | 2,959 | 93%  |  |  |
| 15-21 Days                | 113   | 4%   |  |  |
| 22-44 Days                | 82    | 3%   |  |  |
| 45+ Days                  | 39    | 1%   |  |  |
| ? Days                    | 1     | 0%   |  |  |
| Total                     | 3,194 | 100% |  |  |

#### **Summary**

Notice of Controversy filings typically hover slightly above benchmark, with 2022 being no exception. Chart 12 shows the high compliance in this area.

As can be seen in Chart 11, although the benchmark is being exceeded, 49 percent of insurers are still below compliance.