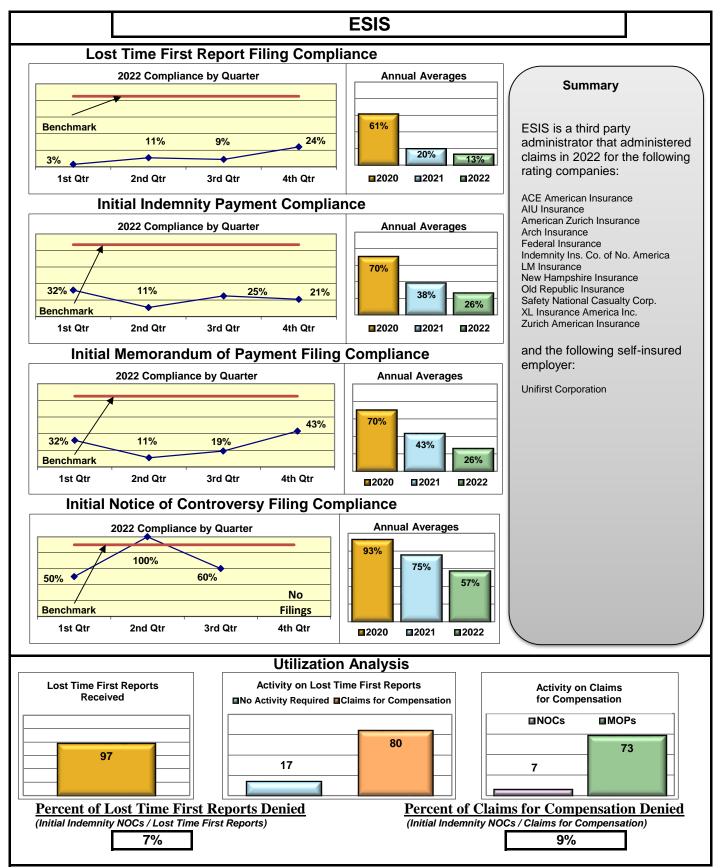

The following had audits completed in 2022:

| Auditee (alpha order)               | Total Penalties |
|-------------------------------------|-----------------|
| ESIS                                | \$55,000.00     |
| Hannaford Bros.                     | \$20,000.00     |
| Liberty Mutual Group                | \$16,550.00     |
| Maine Municipal Association         | \$3,000.00      |
| Maine School Management Association | \$1,750.00      |
| Synernet Inc.                       | \$4,700.00      |

#### **ENTITY OVERVIEW**

| Insurance Group                     | FROI<br>Compliance<br>Benchmark:<br>85% | PAY<br>Compliance<br>Benchmark:<br>87% | MOP<br>Compliance<br>Benchmark:<br>85% | NOC<br>Compliance<br>Benchmark:<br>90% |
|-------------------------------------|-----------------------------------------|----------------------------------------|----------------------------------------|----------------------------------------|
| ACADIA INSURANCE                    | 77%                                     | 93%                                    | 92%                                    | 88%                                    |
| ACCIDENT FUND INSURANCE*            | 44%                                     | 0%                                     | 25%                                    | 100%                                   |
| ACUITY MUTUAL INSURANCE*            | 67%                                     | 100%                                   | 100%                                   | 100%                                   |
| AIG INSURANCE                       | 80%                                     | 89%                                    | 86%                                    | 94%                                    |
| AIM MUTUAL GROUP                    | 45%                                     | 87%                                    | 87%                                    | 100%                                   |
| AMERICAN FINANCIAL GROUP            | 75%                                     | 83%                                    | 67%                                    | 100%                                   |
| AMERISURE INSURANCE*                | 40%                                     | 100%                                   | 100%                                   |                                        |
|                                     |                                         |                                        |                                        | No filings                             |
| AMTRUST INSURANCE                   | 17%                                     | 78%                                    | 39%<br>76%                             | 55%<br>82%                             |
| ARCHINSURANCE                       | 62%                                     | 100%                                   | 100%                                   |                                        |
| ARGONAUT INS GROUP*                 | 50%                                     |                                        |                                        | No filings                             |
| BATH IRON WORKS                     | 92%                                     | 86%                                    | 98%                                    | 100%                                   |
| BERKLEY CASUALTY*                   | 67%                                     | 50%                                    | 0%                                     | No filings                             |
| BERKSHIRE HATHAWAY GROUP            | 20%                                     | 67%                                    | 0%                                     | No filings                             |
| BROADSPIRE SERVICES                 | 48%                                     | 72%                                    | 66%                                    | 83%                                    |
| CANNON COCHRAN MANAGEMENT SERVICES  | 70%                                     | 77%                                    | 67%                                    | 94%                                    |
| CAROLINA CASUALTY INS CO            | 68%                                     | 67%                                    | 56%                                    | 100%                                   |
| CHESTERFIELD SERVICES*              | 50%                                     | 100%                                   | 100%                                   | No filings                             |
| CHUBB INSURANCE                     | 71%                                     | 71%                                    | 70%                                    | 88%                                    |
| CHURCH MUTUAL INSURANCE*            | 25%                                     | 75%                                    | 50%                                    | No filings                             |
| CIANBRO CORPORATION*                | 100%                                    | 100%                                   | 100%                                   | No filings                             |
| CINCINNATI FINANCIAL GROUP*         | 54%                                     | 0%                                     | 0%                                     | 75%                                    |
| CNA INSURANCE                       | 38%                                     | 86%                                    | 90%                                    | 67%                                    |
| CONSTITUTION STATE SERVICES         | 31%                                     | 67%                                    | 62%                                    | 78%                                    |
| CONTINENTAL INDEMNITY*              | 100%                                    | 100%                                   | 100%                                   | No filings                             |
| CONTINENTAL WESTERN INSURANCE*      | 50%                                     | No filings                             | No filings                             | No filings                             |
| CORVEL ENTERPRISE COMP              | 51%                                     | 78%                                    | 66%                                    | 73%                                    |
| COTTINGHAM & BUTLER CLAIMS SERVICES | 76%                                     | 48%                                    | 35%                                    | 25%                                    |
| CREATIVE RISK SOLUTIONS*            | 0%                                      | 100%                                   | 67%                                    | No filings                             |
| CROSS INSURANCE                     | 94%                                     | 97%                                    | 95%                                    | 100%                                   |
| EASTERN ALLIANCE INSURANCE          | 59%                                     | 81%                                    | 80%                                    | 88%                                    |
| ELECTRIC INSURANCE                  | 78%                                     | 92%                                    | 75%                                    | 100%                                   |
| EMPLOYERS HOLDING GROUP*            | 8%                                      | 50%                                    | 50%                                    | 20%                                    |
| ESIS                                | 13%                                     | 26%                                    | 26%                                    | 57%                                    |
| EVEREST REINS HOLDINGS GROUP        | 70%                                     | 100%                                   | 100%                                   | 100%                                   |
| FAIRFAX FINANCIAL GROUP*            | 64%                                     | 50%                                    | 50%                                    | 86%                                    |
| FEDERATED MUTUAL INSURANCE          | 60%                                     | 80%                                    | 40%                                    | 50%                                    |
| FRANKENMUTH INSURANCE*              | 0%                                      | 100%                                   | 100%                                   | No filings                             |
| FUTURECOMP                          | 94%                                     | 96%                                    | 88%                                    | 97%                                    |
| GALLAGHER BASSETT SERVICES          | 72%                                     | 68%                                    | 67%                                    | 93%                                    |
| GREAT DIVIDE INSURANCE*             | 0%                                      | No filings                             | No filings                             | No filings                             |
| GUARD INSURANCE                     | 69%                                     | 83%                                    | 33%                                    | 50%                                    |

#### **ENTITY OVERVIEW**

| Incompany Consum                           | FROI<br>Compliance | PAY<br>Compliance | MOP<br>Compliance | NOC<br>Compliance |
|--------------------------------------------|--------------------|-------------------|-------------------|-------------------|
| Insurance Group                            | Benchmark:<br>85%  | Benchmark:<br>87% | Benchmark:<br>85% | Benchmark: 90%    |
|                                            |                    |                   |                   |                   |
| HANNAFORD BROTHERS                         | 73%                | 82%               | 79%               | 88%               |
| HANOVER INSURANCE                          | 26%                | 60%               | 60%               | 83%               |
| HARTFORD INSURANCE                         | 67%                | 83%               | 76%               | 86%               |
| HELMSMAN MANAGEMENT SERVICES               | 70%                | 72%               | 61%               | 92%               |
| HOUSTON INT INS GROUP*                     | 86%                | 100%              | 100%              | 100%              |
| LIBERTY MUTUAL INSURANCE                   | 55%                | 76%               | 79%               | 85%               |
| MAINE AUTOMOBILE DEALERS ASSOCIATION*      | 0%                 | 0%                | 0%                | 0%                |
| MAINE EMPLOYERS' MUTUAL INSURANCE          | 65%                | 83%               | 75%               | 90%               |
| MAINE HEALTHCARE ASSOCIATION               | 82%                | 93%               | 95%               | 95%               |
| MAINE MOTOR TRANSPORT ASSOCIATION          | 95%                | 95%               | 100%              | 95%               |
| MAINE MUNICIPAL ASSOCIATION                | 94%                | 93%               | 91%               | 96%               |
| MAINE SCHOOL MANAGEMENT ASSOCIATION        | 89%                | 96%               | 96%               | 97%               |
| MARKEL CORP GROUP*                         | 29%                | 75%               | 50%               | No filings        |
| MEADOWBROOK INSURANCE                      | 58%                | 100%              | 100%              | No filings        |
| MITSUI SUMITOMO INS CO OF AMERICA*         | 100%               | 100%              | 100%              | 100%              |
| NEXT LEVEL ADMINISTRATOR LLC*              | 50%                | 43%               | 0%                | No filings        |
| NORTH AMERICAN RISK SERVICES*              | 0%                 | No filings        | No filings        | No filings        |
| OLD REPUBLIC INSURANCE                     | 72%                | 73%               | 66%               | 88%               |
| PENNSYLVANIA MFG ASSN                      | 57%                | 63%               | 75%               | 75%               |
| PROTECTIVE INSURANCE                       | 33%                | 40%               | 40%               | 50%               |
| QBE INSURANCE GROUP                        | 37%                | 63%               | 63%               | 100%              |
| RISK ENTERPRISE MANAGEMENT*                | 0%                 | No filings        | No filings        | 0%                |
| RYDER SERVICES*                            | 33%                | No filings        | No filings        | No filings        |
| SAFETY NATIONAL CASUALTY CORP              | 65%                | 79%               | 82%               | 88%               |
| SAGAMORE INSURANCE*                        | 60%                | 67%               | 33%               | 100%              |
| SEDGWICK CLAIMS MANAGEMENT SERVICES        | 81%                | 92%               | 90%               | 92%               |
| SENTRY INSURANCE                           | 52%                | 67%               | 64%               | 78%               |
| SERVICE AMERICAN INDEMNITY                 | 47%                | 60%               | 50%               | 100%              |
| SOMPO JAPAN INSURANCE*                     | 67%                | 100%              | 100%              | No filings        |
| STARNET INSURANCE*                         | No filings         | 100%              | 0%                | No filings        |
| STARR INDEMNITY INSURANCE                  | 70%                | 72%               | 68%               | 92%               |
| STARSTONE NATIONAL INSURANCE               | 64%                | 43%               | 0%                | No filings        |
| STATE OF MAINE WORKERS' COMPENSATION TRUST | 85%                | 94%               | 77%               | 97%               |
| SYNERNET                                   | 95%                | 98%               | 88%               | 99%               |
| THE AMERICAN EQUITY UNDERWRITERS*          | 25%                | No filings        | No filings        | No filings        |
| TOKIO MARINE INSURANCE*                    | 0%                 | 0%                | 0%                | 0%                |
| TRAVELERS INSURANCE                        | 35%                | 79%               | 62%               | 86%               |
| TYSON FOODS INC*                           | 14%                | 100%              | 100%              | 100%              |
| UTICA MUTUAL INSURANCE*                    | 67%                | 100%              | 0%                | No filings        |