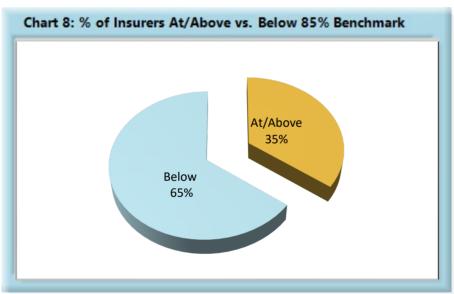

#### C. Initial Memorandum of Payment Filings

The Board's benchmark for initial Memorandum of Payment (MOP) filings within 17 days is 85%.

• Benchmark Not Met. Seventy-nine percent (79%) of initial MOP filings were within 17 days.

#### INITIAL MEMORANDUM OF PAYMENT FILINGS

| Table 8: Received Within |       |      |  |  |
|--------------------------|-------|------|--|--|
| 0-17 Days                | 3,470 | 79%  |  |  |
| 18-21 Days               | 248   | 6%   |  |  |
| 22-44 Days               | 389   | 9%   |  |  |
| 45+ Days                 | 299   | 7%   |  |  |
| ? Days                   | 0     | 0%   |  |  |
| Total                    | 4,406 | 100% |  |  |

\*The percentages may not always add to 100% due to rounding

| Table 9: Above vs Below Benchmark |    |      |  |
|-----------------------------------|----|------|--|
| At/Above                          | 28 | 35%  |  |
| Below                             | 51 | 65%  |  |
| Total                             | 79 | 100% |  |

#### **Summary**

After compliance fell significantly below the benchmark, the Board initiated a process to assess penalties if a Memorandum of Payment is filed late. Compliance with this benchmark increased significantly by fourth quarter of 2022 to 83 percent. Although compliance is still below the benchmark of 85 percent in 2022, the results are encouraging.

Even though overall compliance has increased 65 percent of insurers are still below benchmark, indicating there is still more work to be done.

The timely filing of a Memorandum of Payment is important because it allows the Board to ensure that payments to injured workers are timely and accurate.