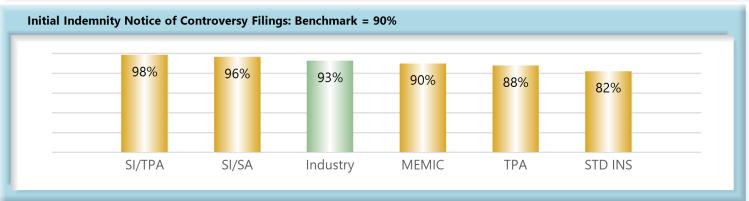

#### D. Initial Indemnity Notice of Controversy Filings

The Board's benchmark for initial indemnity Notice of Controversy (NOC) filings within 14 days is 90%.

• **Benchmark Exceeded.** Ninety-three percent (93%) of initial indemnity NOC filings were within 14 days.

### **Volume by Type of Insurer**

**KEY:** SI/SA Self-Insured, Self-Administered Employer

**SI/TPA** Self-Insured, TPA-Administered Employer

**STD INS** Standard Insurer (excluding MEMIC), Self-Administered

### **Compliance by Type of Insurer**

**KEY:** SI/SA Self-Insured, Self-Administered Employer

SI/TPA Self-Insured, TPA-Administered Employer

**STD INS** Standard Insurer (excluding MEMIC), Self-Administered **TPA** Standard Insurer (excluding MEMIC), TPA-Administered