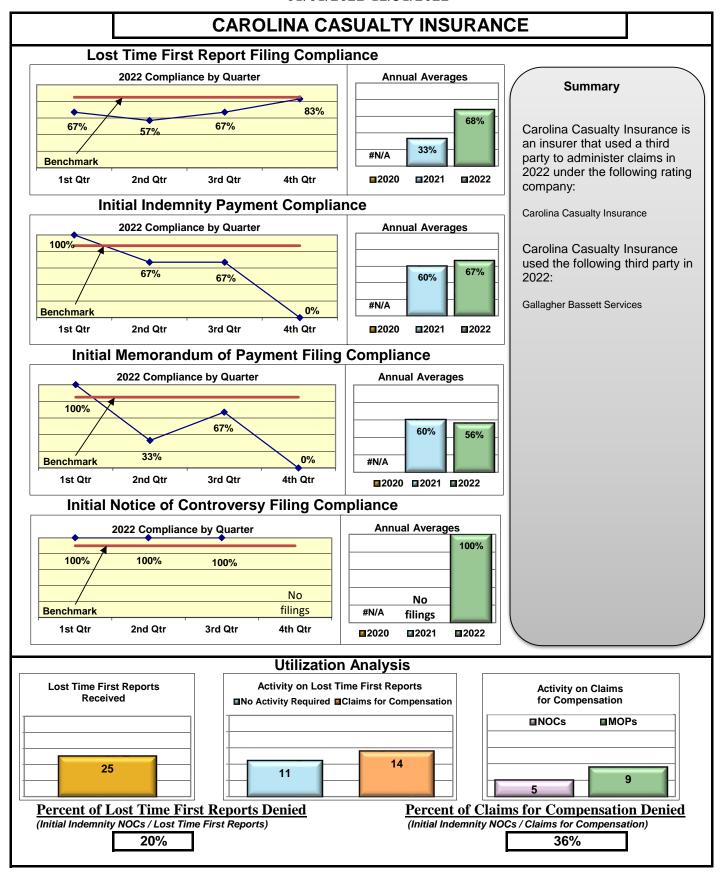

#### **ENTITY OVERVIEW**

| Insurance Group                     | FROI<br>Compliance<br>Benchmark:<br>85% | PAY<br>Compliance<br>Benchmark:<br>87% | MOP<br>Compliance<br>Benchmark:<br>85% | NOC<br>Compliance<br>Benchmark:<br>90% |
|-------------------------------------|-----------------------------------------|----------------------------------------|----------------------------------------|----------------------------------------|
| ACADIA INSURANCE                    | 77%                                     | 93%                                    | 92%                                    | 88%                                    |
| ACCIDENT FUND INSURANCE*            | 44%                                     | 0%                                     | 25%                                    | 100%                                   |
| ACUITY MUTUAL INSURANCE*            | 67%                                     | 100%                                   | 100%                                   | 100%                                   |
| AIG INSURANCE                       | 80%                                     | 89%                                    | 86%                                    | 94%                                    |
| AIM MUTUAL GROUP                    | 45%                                     | 87%                                    | 87%                                    | 100%                                   |
| AMERICAN FINANCIAL GROUP            | 75%                                     | 83%                                    | 67%                                    | 100%                                   |
| AMERISURE INSURANCE*                | 40%                                     | 100%                                   | 100%                                   |                                        |
|                                     |                                         |                                        |                                        | No filings                             |
| AMTRUST INSURANCE                   | 17%                                     | 78%                                    | 39%<br>76%                             | 55%<br>82%                             |
| ARCHINSURANCE                       | 62%                                     | 100%                                   | 100%                                   |                                        |
| ARGONAUT INS GROUP*                 | 50%                                     |                                        |                                        | No filings                             |
| BATH IRON WORKS                     | 92%                                     | 86%                                    | 98%                                    | 100%                                   |
| BERKLEY CASUALTY*                   | 67%                                     | 50%                                    | 0%                                     | No filings                             |
| BERKSHIRE HATHAWAY GROUP            | 20%                                     | 67%                                    | 0%                                     | No filings                             |
| BROADSPIRE SERVICES                 | 48%                                     | 72%                                    | 66%                                    | 83%                                    |
| CANNON COCHRAN MANAGEMENT SERVICES  | 70%                                     | 77%                                    | 67%                                    | 94%                                    |
| CAROLINA CASUALTY INS CO            | 68%                                     | 67%                                    | 56%                                    | 100%                                   |
| CHESTERFIELD SERVICES*              | 50%                                     | 100%                                   | 100%                                   | No filings                             |
| CHUBB INSURANCE                     | 71%                                     | 71%                                    | 70%                                    | 88%                                    |
| CHURCH MUTUAL INSURANCE*            | 25%                                     | 75%                                    | 50%                                    | No filings                             |
| CIANBRO CORPORATION*                | 100%                                    | 100%                                   | 100%                                   | No filings                             |
| CINCINNATI FINANCIAL GROUP*         | 54%                                     | 0%                                     | 0%                                     | 75%                                    |
| CNA INSURANCE                       | 38%                                     | 86%                                    | 90%                                    | 67%                                    |
| CONSTITUTION STATE SERVICES         | 31%                                     | 67%                                    | 62%                                    | 78%                                    |
| CONTINENTAL INDEMNITY*              | 100%                                    | 100%                                   | 100%                                   | No filings                             |
| CONTINENTAL WESTERN INSURANCE*      | 50%                                     | No filings                             | No filings                             | No filings                             |
| CORVEL ENTERPRISE COMP              | 51%                                     | 78%                                    | 66%                                    | 73%                                    |
| COTTINGHAM & BUTLER CLAIMS SERVICES | 76%                                     | 48%                                    | 35%                                    | 25%                                    |
| CREATIVE RISK SOLUTIONS*            | 0%                                      | 100%                                   | 67%                                    | No filings                             |
| CROSS INSURANCE                     | 94%                                     | 97%                                    | 95%                                    | 100%                                   |
| EASTERN ALLIANCE INSURANCE          | 59%                                     | 81%                                    | 80%                                    | 88%                                    |
| ELECTRIC INSURANCE                  | 78%                                     | 92%                                    | 75%                                    | 100%                                   |
| EMPLOYERS HOLDING GROUP*            | 8%                                      | 50%                                    | 50%                                    | 20%                                    |
| ESIS                                | 13%                                     | 26%                                    | 26%                                    | 57%                                    |
| EVEREST REINS HOLDINGS GROUP        | 70%                                     | 100%                                   | 100%                                   | 100%                                   |
| FAIRFAX FINANCIAL GROUP*            | 64%                                     | 50%                                    | 50%                                    | 86%                                    |
| FEDERATED MUTUAL INSURANCE          | 60%                                     | 80%                                    | 40%                                    | 50%                                    |
| FRANKENMUTH INSURANCE*              | 0%                                      | 100%                                   | 100%                                   | No filings                             |
| FUTURECOMP                          | 94%                                     | 96%                                    | 88%                                    | 97%                                    |
| GALLAGHER BASSETT SERVICES          | 72%                                     | 68%                                    | 67%                                    | 93%                                    |
| GREAT DIVIDE INSURANCE*             | 0%                                      | No filings                             | No filings                             | No filings                             |
| GUARD INSURANCE                     | 69%                                     | 83%                                    | 33%                                    | 50%                                    |