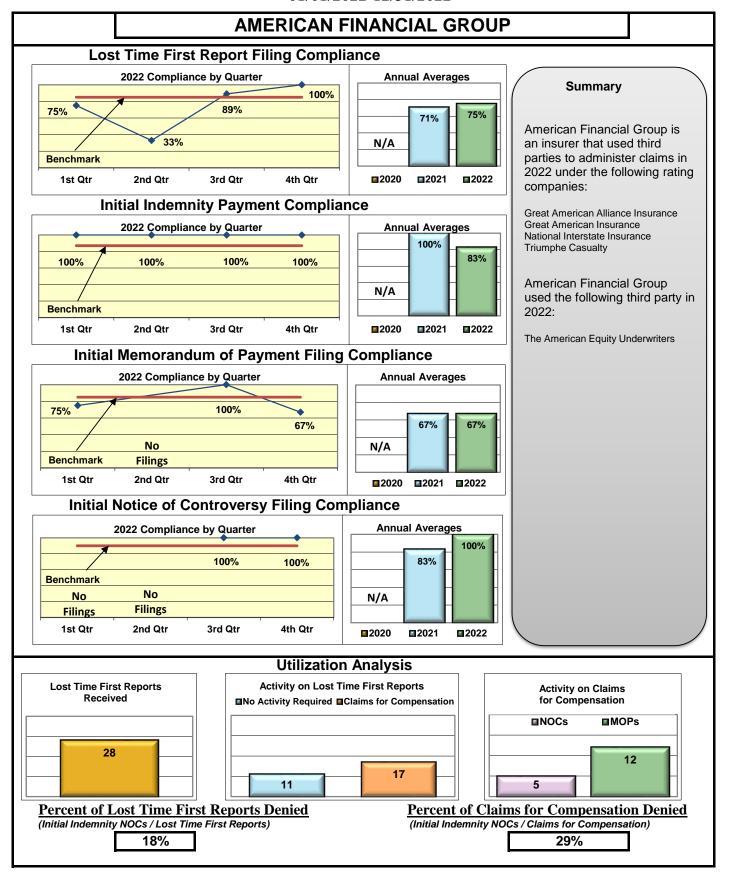

#### **ENTITY OVERVIEW**

| Insurance Group                     | FROI<br>Compliance<br>Benchmark:<br>85% | PAY<br>Compliance<br>Benchmark:<br>87% | MOP<br>Compliance<br>Benchmark:<br>85% | NOC<br>Compliance<br>Benchmark:<br>90% |
|-------------------------------------|-----------------------------------------|----------------------------------------|----------------------------------------|----------------------------------------|
| ACADIA INSURANCE                    | 77%                                     | 93%                                    | 92%                                    | 88%                                    |
| ACCIDENT FUND INSURANCE*            | 44%                                     | 0%                                     | 25%                                    | 100%                                   |
| ACUITY MUTUAL INSURANCE*            | 67%                                     | 100%                                   | 100%                                   | 100%                                   |
| AIG INSURANCE                       | 80%                                     | 89%                                    | 86%                                    | 94%                                    |
| AIM MUTUAL GROUP                    | 45%                                     | 87%                                    | 87%                                    | 100%                                   |
| AMERICAN FINANCIAL GROUP            | 75%                                     | 83%                                    | 67%                                    | 100%                                   |
| AMERISURE INSURANCE*                | 40%                                     | 100%                                   | 100%                                   |                                        |
|                                     |                                         |                                        |                                        | No filings                             |
| AMTRUST INSURANCE                   | 17%                                     | 78%                                    | 39%<br>76%                             | 55%<br>82%                             |
| ARCHINSURANCE                       | 62%                                     | 100%                                   | 100%                                   |                                        |
| ARGONAUT INS GROUP*                 | 50%                                     |                                        |                                        | No filings                             |
| BATH IRON WORKS                     | 92%                                     | 86%                                    | 98%                                    | 100%                                   |
| BERKLEY CASUALTY*                   | 67%                                     | 50%                                    | 0%                                     | No filings                             |
| BERKSHIRE HATHAWAY GROUP            | 20%                                     | 67%                                    | 0%                                     | No filings                             |
| BROADSPIRE SERVICES                 | 48%                                     | 72%                                    | 66%                                    | 83%                                    |
| CANNON COCHRAN MANAGEMENT SERVICES  | 70%                                     | 77%                                    | 67%                                    | 94%                                    |
| CAROLINA CASUALTY INS CO            | 68%                                     | 67%                                    | 56%                                    | 100%                                   |
| CHESTERFIELD SERVICES*              | 50%                                     | 100%                                   | 100%                                   | No filings                             |
| CHUBB INSURANCE                     | 71%                                     | 71%                                    | 70%                                    | 88%                                    |
| CHURCH MUTUAL INSURANCE*            | 25%                                     | 75%                                    | 50%                                    | No filings                             |
| CIANBRO CORPORATION*                | 100%                                    | 100%                                   | 100%                                   | No filings                             |
| CINCINNATI FINANCIAL GROUP*         | 54%                                     | 0%                                     | 0%                                     | 75%                                    |
| CNA INSURANCE                       | 38%                                     | 86%                                    | 90%                                    | 67%                                    |
| CONSTITUTION STATE SERVICES         | 31%                                     | 67%                                    | 62%                                    | 78%                                    |
| CONTINENTAL INDEMNITY*              | 100%                                    | 100%                                   | 100%                                   | No filings                             |
| CONTINENTAL WESTERN INSURANCE*      | 50%                                     | No filings                             | No filings                             | No filings                             |
| CORVEL ENTERPRISE COMP              | 51%                                     | 78%                                    | 66%                                    | 73%                                    |
| COTTINGHAM & BUTLER CLAIMS SERVICES | 76%                                     | 48%                                    | 35%                                    | 25%                                    |
| CREATIVE RISK SOLUTIONS*            | 0%                                      | 100%                                   | 67%                                    | No filings                             |
| CROSS INSURANCE                     | 94%                                     | 97%                                    | 95%                                    | 100%                                   |
| EASTERN ALLIANCE INSURANCE          | 59%                                     | 81%                                    | 80%                                    | 88%                                    |
| ELECTRIC INSURANCE                  | 78%                                     | 92%                                    | 75%                                    | 100%                                   |
| EMPLOYERS HOLDING GROUP*            | 8%                                      | 50%                                    | 50%                                    | 20%                                    |
| ESIS                                | 13%                                     | 26%                                    | 26%                                    | 57%                                    |
| EVEREST REINS HOLDINGS GROUP        | 70%                                     | 100%                                   | 100%                                   | 100%                                   |
| FAIRFAX FINANCIAL GROUP*            | 64%                                     | 50%                                    | 50%                                    | 86%                                    |
| FEDERATED MUTUAL INSURANCE          | 60%                                     | 80%                                    | 40%                                    | 50%                                    |
| FRANKENMUTH INSURANCE*              | 0%                                      | 100%                                   | 100%                                   | No filings                             |
| FUTURECOMP                          | 94%                                     | 96%                                    | 88%                                    | 97%                                    |
| GALLAGHER BASSETT SERVICES          | 72%                                     | 68%                                    | 67%                                    | 93%                                    |
| GREAT DIVIDE INSURANCE*             | 0%                                      | No filings                             | No filings                             | No filings                             |
| GUARD INSURANCE                     | 69%                                     | 83%                                    | 33%                                    | 50%                                    |