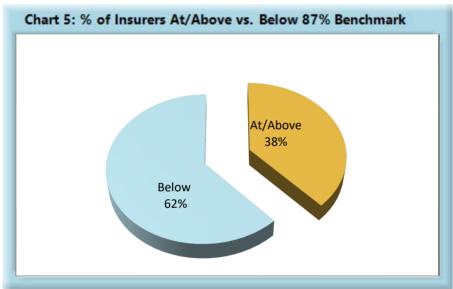

#### INITIAL MEMORANDUM OF PAYMENT FILINGS

| Table 8: Received Within |       |      |  |  |
|--------------------------|-------|------|--|--|
| 0-17 Days                | 3,470 | 79%  |  |  |
| 18-21 Days               | 248   | 6%   |  |  |
| 22-44 Days               | 389   | 9%   |  |  |
| 45+ Days                 | 299   | 7%   |  |  |
| ? Days                   | 0     | 0%   |  |  |
| Total                    | 4,406 | 100% |  |  |

\*The percentages may not always add to 100% due to rounding

| Table 9: Above vs Below Benchmark |    |      |  |
|-----------------------------------|----|------|--|
| At/Above                          | 28 | 35%  |  |
| Below                             | 51 | 65%  |  |
| Total                             | 79 | 100% |  |

#### **Summary**

After compliance fell significantly below the benchmark, the Board initiated a process to assess penalties if a Memorandum of Payment is filed late. Compliance with this benchmark increased significantly by fourth quarter of 2022 to 83 percent. Although compliance is still below the benchmark of 85 percent in 2022, the results are encouraging.

Even though overall compliance has increased 65 percent of insurers are still below benchmark, indicating there is still more work to be done.

The timely filing of a Memorandum of Payment is important because it allows the Board to ensure that payments to injured workers are timely and accurate.