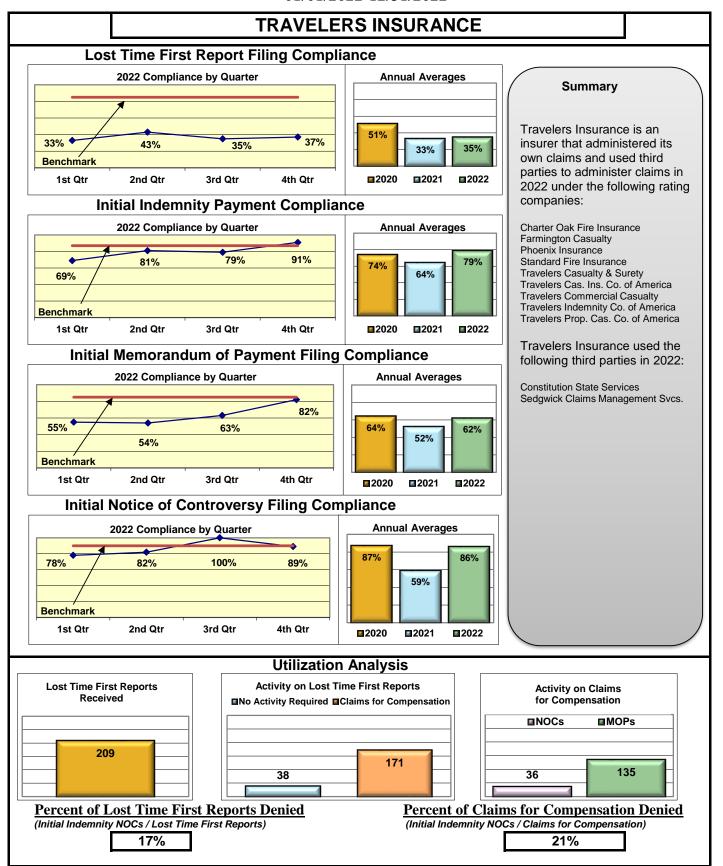

#### **ENTITY OVERVIEW**

| Insurance Group         | FROI<br>Compliance<br>Benchmark:<br>85% | PAY<br>Compliance<br>Benchmark:<br>87% | MOP<br>Compliance<br>Benchmark:<br>85% | NOC<br>Compliance<br>Benchmark:<br>90% |
|-------------------------|-----------------------------------------|----------------------------------------|----------------------------------------|----------------------------------------|
| VANLINER INSURANCE*     | 78%                                     | 75%                                    | 75%                                    | 100%                                   |
| WALMART CLAIMS SERVICES | 96%                                     | 100%                                   | 91%                                    | 98%                                    |
| XL INSURANCE            | 71%                                     | 64%                                    | 71%                                    | 67%                                    |
| YORK RISK SERVICES*     | 100%                                    | No filings                             | No filings                             | No filings                             |
| ZURICH INSURANCE        | 71%                                     | 78%                                    | 69%                                    | 64%                                    |