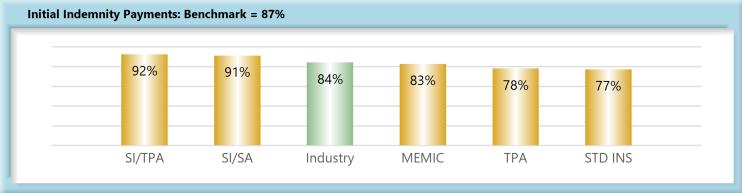

#### **B.** Initial Indemnity Payments

The Board's benchmark for initial indemnity payments within 14 days is 87%.

• **Benchmark Not Met.** Eighty-four percent (84%) of initial indemnity payments were within 14 days.

### **Volume by Type of Insurer**

**KEY:** SI/SA Self-Insured, Self-Administered Employer

**SI/TPA** Self-Insured, TPA-Administered Employer

**STD INS** Standard Insurer (excluding MEMIC), Self-Administered

### **Compliance by Type of Insurer**

**KEY:** SI/SA Self-Insured, Self-Administered Employer

SI/TPA Self-Insured, TPA-Administered Employer

**STD INS** Standard Insurer (excluding MEMIC), Self-Administered **TPA** Standard Insurer (excluding MEMIC), TPA-Administered