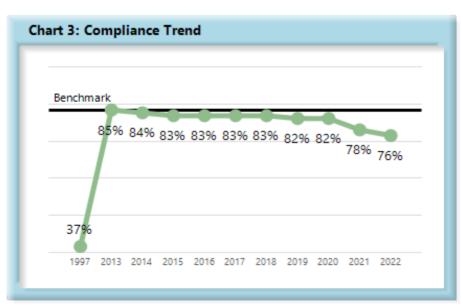

Table 2 Annual Compliance

|                                                                         | 1997[1] | 2013 | 2014 | 2015 | 2016 | 2017 | 2018 | 2019 | 2020 | 2021 | 2022 |
|-------------------------------------------------------------------------|---------|------|------|------|------|------|------|------|------|------|------|
| Lost Time First Report Filings<br>Received within 7 Days                | 37%     | 85%  | 84%  | 83%  | 83%  | 83%  | 83%  | 82%  | 82%  | 78%  | 76%  |
| Initial Indemnity Payments Made within 14 Days                          | 59%     | 91%  | 90%  | 87%  | 89%  | 90%  | 88%  | 86%  | 87%  | 84%  | 84%  |
| Initial Memorandum of Payment Filings Received within 17 Days           | 57%     | 90%  | 89%  | 86%  | 88%  | 89%  | 87%  | 84%  | 81%  | 67%  | 79%  |
| Initial Indemnity Notice of Controversy Filings Received within 14 Days |         | 95%  | 94%  | 94%  | 93%  | 93%  | 94%  | 94%  | 94%  | 92%  | 93%  |
| Wage Statements Due and Received within 30 Days                         |         |      |      |      |      |      |      | *71% | 70%  | 65%  | 66%  |
| Fringe Benefit Forms Due and Received within 30 Days                    |         |      |      |      |      |      |      | *71% | 69%  | 64%  | 65%  |

#### **Summary**

The Board received 15,326 lost time first reports in the calendar year 2022. This represents 522 fewer reports than in 2021.

Over the past few years, compliance has dropped below the benchmark of 85 percent into the 70's, with this year becoming the lowest at 76 percent.