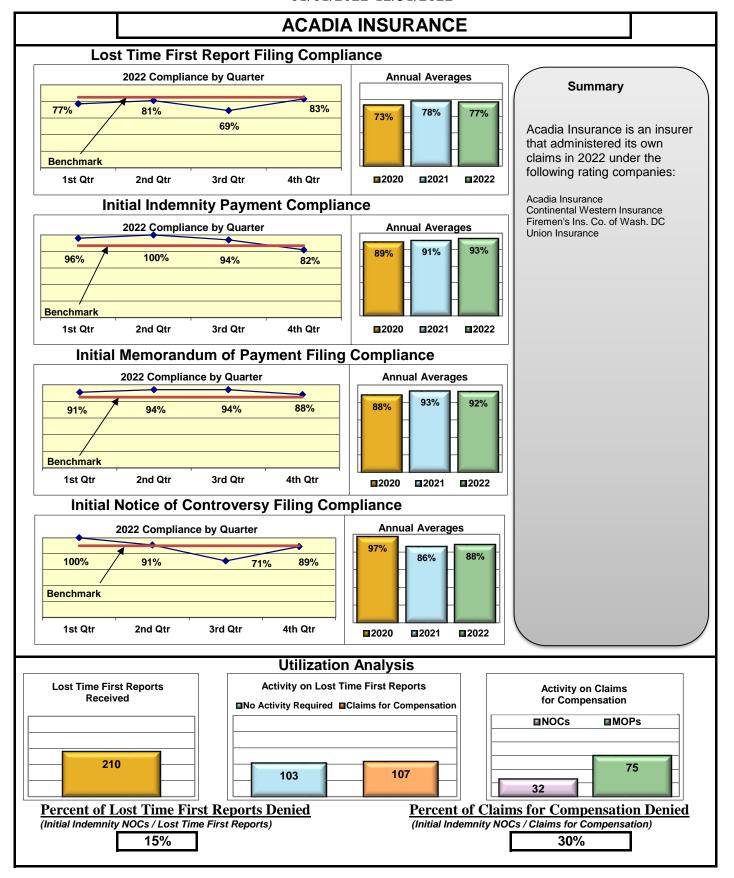

#### **ENTITY OVERVIEW**

| Insurance Group                     | FROI<br>Compliance<br>Benchmark:<br>85% | PAY<br>Compliance<br>Benchmark:<br>87% | MOP<br>Compliance<br>Benchmark:<br>85% | NOC<br>Compliance<br>Benchmark:<br>90% |
|-------------------------------------|-----------------------------------------|----------------------------------------|----------------------------------------|----------------------------------------|
| ACADIA INSURANCE                    | 77%                                     | 93%                                    | 92%                                    | 88%                                    |
| ACCIDENT FUND INSURANCE*            | 44%                                     | 0%                                     | 25%                                    | 100%                                   |
| ACUITY MUTUAL INSURANCE*            | 67%                                     | 100%                                   | 100%                                   | 100%                                   |
| AIG INSURANCE                       | 80%                                     | 89%                                    | 86%                                    | 94%                                    |
| AIM MUTUAL GROUP                    | 45%                                     | 87%                                    | 87%                                    | 100%                                   |
| AMERICAN FINANCIAL GROUP            | 75%                                     | 83%                                    | 67%                                    | 100%                                   |
| AMERISURE INSURANCE*                | 40%                                     | 100%                                   | 100%                                   |                                        |
|                                     |                                         |                                        |                                        | No filings                             |
| AMTRUST INSURANCE                   | 17%                                     | 78%                                    | 39%<br>76%                             | 55%<br>82%                             |
| ARCHINSURANCE                       | 62%                                     | 100%                                   | 100%                                   |                                        |
| ARGONAUT INS GROUP*                 | 50%                                     |                                        |                                        | No filings                             |
| BATH IRON WORKS                     | 92%                                     | 86%                                    | 98%                                    | 100%                                   |
| BERKLEY CASUALTY*                   | 67%                                     | 50%                                    | 0%                                     | No filings                             |
| BERKSHIRE HATHAWAY GROUP            | 20%                                     | 67%                                    | 0%                                     | No filings                             |
| BROADSPIRE SERVICES                 | 48%                                     | 72%                                    | 66%                                    | 83%                                    |
| CANNON COCHRAN MANAGEMENT SERVICES  | 70%                                     | 77%                                    | 67%                                    | 94%                                    |
| CAROLINA CASUALTY INS CO            | 68%                                     | 67%                                    | 56%                                    | 100%                                   |
| CHESTERFIELD SERVICES*              | 50%                                     | 100%                                   | 100%                                   | No filings                             |
| CHUBB INSURANCE                     | 71%                                     | 71%                                    | 70%                                    | 88%                                    |
| CHURCH MUTUAL INSURANCE*            | 25%                                     | 75%                                    | 50%                                    | No filings                             |
| CIANBRO CORPORATION*                | 100%                                    | 100%                                   | 100%                                   | No filings                             |
| CINCINNATI FINANCIAL GROUP*         | 54%                                     | 0%                                     | 0%                                     | 75%                                    |
| CNA INSURANCE                       | 38%                                     | 86%                                    | 90%                                    | 67%                                    |
| CONSTITUTION STATE SERVICES         | 31%                                     | 67%                                    | 62%                                    | 78%                                    |
| CONTINENTAL INDEMNITY*              | 100%                                    | 100%                                   | 100%                                   | No filings                             |
| CONTINENTAL WESTERN INSURANCE*      | 50%                                     | No filings                             | No filings                             | No filings                             |
| CORVEL ENTERPRISE COMP              | 51%                                     | 78%                                    | 66%                                    | 73%                                    |
| COTTINGHAM & BUTLER CLAIMS SERVICES | 76%                                     | 48%                                    | 35%                                    | 25%                                    |
| CREATIVE RISK SOLUTIONS*            | 0%                                      | 100%                                   | 67%                                    | No filings                             |
| CROSS INSURANCE                     | 94%                                     | 97%                                    | 95%                                    | 100%                                   |
| EASTERN ALLIANCE INSURANCE          | 59%                                     | 81%                                    | 80%                                    | 88%                                    |
| ELECTRIC INSURANCE                  | 78%                                     | 92%                                    | 75%                                    | 100%                                   |
| EMPLOYERS HOLDING GROUP*            | 8%                                      | 50%                                    | 50%                                    | 20%                                    |
| ESIS                                | 13%                                     | 26%                                    | 26%                                    | 57%                                    |
| EVEREST REINS HOLDINGS GROUP        | 70%                                     | 100%                                   | 100%                                   | 100%                                   |
| FAIRFAX FINANCIAL GROUP*            | 64%                                     | 50%                                    | 50%                                    | 86%                                    |
| FEDERATED MUTUAL INSURANCE          | 60%                                     | 80%                                    | 40%                                    | 50%                                    |
| FRANKENMUTH INSURANCE*              | 0%                                      | 100%                                   | 100%                                   | No filings                             |
| FUTURECOMP                          | 94%                                     | 96%                                    | 88%                                    | 97%                                    |
| GALLAGHER BASSETT SERVICES          | 72%                                     | 68%                                    | 67%                                    | 93%                                    |
| GREAT DIVIDE INSURANCE*             | 0%                                      | No filings                             | No filings                             | No filings                             |
| GUARD INSURANCE                     | 69%                                     | 83%                                    | 33%                                    | 50%                                    |

## Lost Time FROI and Initial Indemnity Payments Annual

| Insurance Company                                     | Total Lost Time<br>FROIs Filed | Lost Time FROIs<br>Filed Timely | Compliance<br>Percentage | Total Initial<br>Indemnity<br>Payments Made | Initial Indemnity<br>Payments Made<br>Timely | Complian<br>Percenta |          |
|-------------------------------------------------------|--------------------------------|---------------------------------|--------------------------|---------------------------------------------|----------------------------------------------|----------------------|----------|
| ACADIA INSURANCE                                      | FROIs Filed                    | Timely FROIs                    | Compliance               | Payments Made                               | Timely Payments                              | Complian             | тсе      |
| CA010 ACADIA INSURANCE                                | 210                            | 162                             | 77%                      | 75                                          | 70                                           | 93%                  |          |
| Total                                                 | 210                            | 162                             | 77%                      | 75                                          | 70                                           | 93%                  | <b>A</b> |
| ACADIA INSURANCE Group Total                          | 210                            | 162                             | 77%                      | 75                                          | 70                                           | 93%                  | _        |
| ACCIDENT FUND INSURANCE                               | FROIs Filed                    | Timely FROIs                    | Compliance               | Payments Made                               | Timely Payments                              | Complian             | тсе      |
| ACCIDENT FUND INSURANCE                               | *                              | *                               | *                        | *                                           | *                                            | *                    |          |
| Total                                                 | *                              | *                               | *                        | *                                           | *                                            | *                    |          |
| ACCIDENT FUND INSURANCE TPA Administered Claims       |                                |                                 |                          |                                             |                                              |                      |          |
| CA190 GALLAGHER BASSETT SERVICES                      | 16                             | 7                               | 44%                      | 4                                           | 0                                            | 0%                   |          |
| TPA Total                                             | 16                             | 7                               | 44%                      | 4                                           | 0                                            | 0%                   | •        |
| ACCIDENT FUND INSURANCE Group Total                   | 16                             | 7                               | 44%                      | 4                                           | 0                                            | 0%                   | •        |
| ACUITY MUTUAL INSURANCE CA418 ACUITY MUTUAL INSURANCE | FROIs Filed                    | Timely FROIs                    | Compliance<br>67%        | Payments Made                               | Timely Payments                              | Compliar<br>100%     | тсе      |
| Total                                                 | 6                              | 4                               | 67%                      | 2                                           | 2                                            | 100%                 | <b>A</b> |
| ACUITY MUTUAL INSURANCE Group Total                   | 6                              | 4                               | 67%                      | 2                                           | 2                                            | 100%                 | <b>A</b> |
| AIG INSURANCE                                         | FROIs Filed                    | Timely FROIs                    | Compliance               | Payments Made                               | Timely Payments                              | Compliar             | 1CE      |
| CA015 AIG CLAIMS, INC                                 | 6                              | 2                               | 33%                      | 2                                           | 2                                            | 100%                 |          |
| Total                                                 | 6                              | 2                               | 33% ▼                    | 2                                           | 2                                            | 100%                 | <b>A</b> |
| AIG INSURANCE TPA Administered Claims                 |                                |                                 |                          |                                             |                                              |                      |          |
| CA040 BROADSPIRE SERVICES                             | 11                             | 3                               | 27%                      | 7                                           | 4                                            | 57%                  |          |
| CA070 CANNON COCHRAN MANAGEMENT SERVICES              | 1                              | 1                               | 100%                     | No Filings                                  | No Filings                                   | No Filings           |          |
| CA116 CORVEL ENTERPRISE COMP                          | 14                             | 4                               | 29%                      | 4                                           | 2                                            | 50%                  |          |
| CA117 COTTINGHAM & BUTLER CLAIMS SERVICES             | 1                              | 1                               | 100%                     | No Filings                                  | No Filings                                   | No Filings           |          |
| CA160 ESIS                                            | 29                             | 3                               | 10%                      | 22                                          | 3                                            | 14%                  |          |
| CA190 GALLAGHER BASSETT SERVICES                      | 106                            | 85                              | 80%                      | 31                                          | 27                                           | 87%                  |          |
| CA204 HELMSMAN MANAGEMENT SERVICES                    | 100                            | 81                              | 81%                      | 9                                           | 6                                            | 67%                  |          |
| CA300 SEDGWICK CLAIMS MANAGEMENT SERVICES             | 768                            | 645                             | 84%                      | 272                                         | 266                                          | 98%                  |          |
| TPA Total                                             | 1030                           | 823                             | 80% ▼                    | 345                                         | 308                                          | 89%                  | <b>A</b> |
| AIG INSURANCE Group Total                             | 1036                           | 825                             | 80% 🔻                    | 347                                         | 310                                          | 89%                  | _        |
| AIM MUTUAL GROUP                                      | FROIs Filed                    | Timely FROIs                    | Compliance               | Payments Made                               | Timely Payments                              | Compliar             | псе      |
| CA472 AIM MUTUAL INSURANCE                            | 29                             | 13                              | 45%                      | 15                                          | 13                                           | 87%                  |          |
| Total                                                 | 29                             | 13                              | 45% ▼                    | 15                                          | 13                                           | 87%                  | <b>A</b> |
| AIM MUTUAL GROUP Group Total                          | 29                             | 13                              | 45%                      | 15                                          | 13                                           | 87%                  |          |