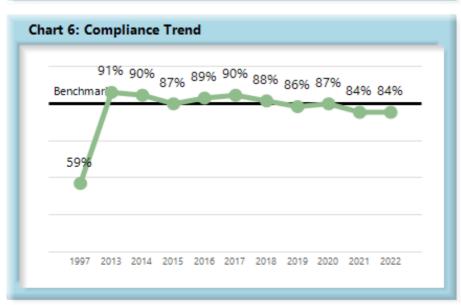

Table 2 Annual Compliance

|                                                                         | 1997[1] | 2013 | 2014 | 2015 | 2016 | 2017 | 2018 | 2019 | 2020 | 2021 | 2022 |
|-------------------------------------------------------------------------|---------|------|------|------|------|------|------|------|------|------|------|
| Lost Time First Report Filings<br>Received within 7 Days                | 37%     | 85%  | 84%  | 83%  | 83%  | 83%  | 83%  | 82%  | 82%  | 78%  | 76%  |
| Initial Indemnity Payments Made within 14 Days                          | 59%     | 91%  | 90%  | 87%  | 89%  | 90%  | 88%  | 86%  | 87%  | 84%  | 84%  |
| Initial Memorandum of Payment Filings Received within 17 Days           | 57%     | 90%  | 89%  | 86%  | 88%  | 89%  | 87%  | 84%  | 81%  | 67%  | 79%  |
| Initial Indemnity Notice of Controversy Filings Received within 14 Days |         | 95%  | 94%  | 94%  | 93%  | 93%  | 94%  | 94%  | 94%  | 92%  | 93%  |
| Wage Statements Due and Received within 30 Days                         |         |      |      |      |      |      |      | *71% | 70%  | 65%  | 66%  |
| Fringe Benefit Forms Due and Received within 30 Days                    |         |      |      |      |      |      |      | *71% | 69%  | 64%  | 65%  |

#### **Summary**

After compliance fell significantly below the benchmark, the Board initiated a process to assess penalties if a Memorandum of Payment is filed late. Compliance with this benchmark increased significantly by fourth quarter of 2022 to 83 percent. Although compliance is still below the benchmark of 85 percent in 2022, the results are encouraging.