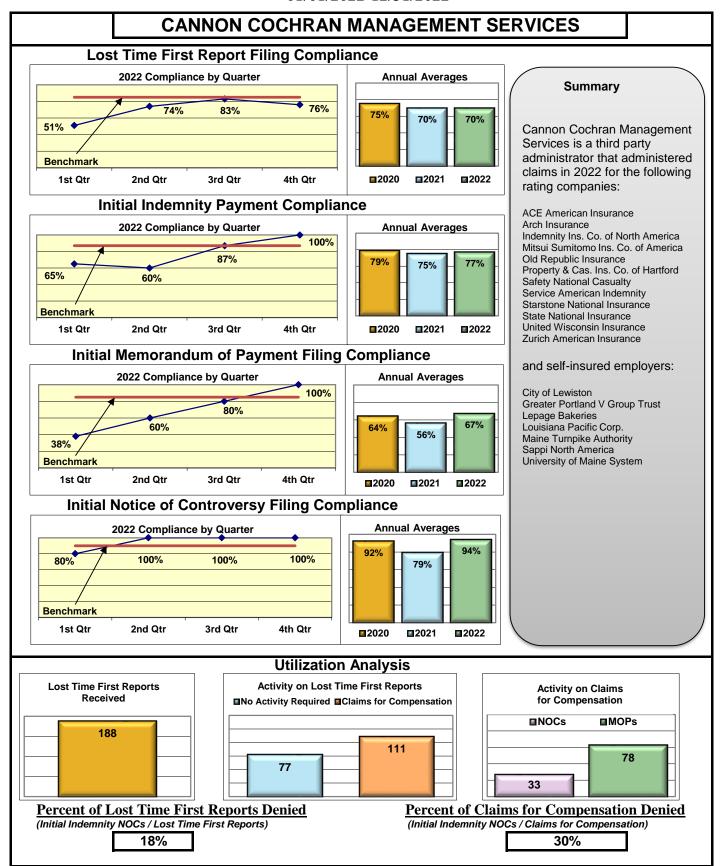

#### **ENTITY OVERVIEW**

| Insurance Group                     | FROI<br>Compliance<br>Benchmark:<br>85% | PAY<br>Compliance<br>Benchmark:<br>87% | MOP<br>Compliance<br>Benchmark:<br>85% | NOC<br>Compliance<br>Benchmark:<br>90% |
|-------------------------------------|-----------------------------------------|----------------------------------------|----------------------------------------|----------------------------------------|
| ACADIA INSURANCE                    | 77%                                     | 93%                                    | 92%                                    | 88%                                    |
| ACCIDENT FUND INSURANCE*            | 44%                                     | 0%                                     | 25%                                    | 100%                                   |
| ACUITY MUTUAL INSURANCE*            | 67%                                     | 100%                                   | 100%                                   | 100%                                   |
| AIG INSURANCE                       | 80%                                     | 89%                                    | 86%                                    | 94%                                    |
| AIM MUTUAL GROUP                    | 45%                                     | 87%                                    | 87%                                    | 100%                                   |
| AMERICAN FINANCIAL GROUP            | 75%                                     | 83%                                    | 67%                                    | 100%                                   |
| AMERISURE INSURANCE*                | 40%                                     | 100%                                   | 100%                                   |                                        |
|                                     |                                         |                                        |                                        | No filings                             |
| AMTRUST INSURANCE                   | 17%                                     | 78%                                    | 39%<br>76%                             | 55%<br>82%                             |
| ARCHINSURANCE                       | 62%                                     | 100%                                   | 100%                                   |                                        |
| ARGONAUT INS GROUP*                 | 50%                                     |                                        |                                        | No filings                             |
| BATH IRON WORKS                     | 92%                                     | 86%                                    | 98%                                    | 100%                                   |
| BERKLEY CASUALTY*                   | 67%                                     | 50%                                    | 0%                                     | No filings                             |
| BERKSHIRE HATHAWAY GROUP            | 20%                                     | 67%                                    | 0%                                     | No filings                             |
| BROADSPIRE SERVICES                 | 48%                                     | 72%                                    | 66%                                    | 83%                                    |
| CANNON COCHRAN MANAGEMENT SERVICES  | 70%                                     | 77%                                    | 67%                                    | 94%                                    |
| CAROLINA CASUALTY INS CO            | 68%                                     | 67%                                    | 56%                                    | 100%                                   |
| CHESTERFIELD SERVICES*              | 50%                                     | 100%                                   | 100%                                   | No filings                             |
| CHUBB INSURANCE                     | 71%                                     | 71%                                    | 70%                                    | 88%                                    |
| CHURCH MUTUAL INSURANCE*            | 25%                                     | 75%                                    | 50%                                    | No filings                             |
| CIANBRO CORPORATION*                | 100%                                    | 100%                                   | 100%                                   | No filings                             |
| CINCINNATI FINANCIAL GROUP*         | 54%                                     | 0%                                     | 0%                                     | 75%                                    |
| CNA INSURANCE                       | 38%                                     | 86%                                    | 90%                                    | 67%                                    |
| CONSTITUTION STATE SERVICES         | 31%                                     | 67%                                    | 62%                                    | 78%                                    |
| CONTINENTAL INDEMNITY*              | 100%                                    | 100%                                   | 100%                                   | No filings                             |
| CONTINENTAL WESTERN INSURANCE*      | 50%                                     | No filings                             | No filings                             | No filings                             |
| CORVEL ENTERPRISE COMP              | 51%                                     | 78%                                    | 66%                                    | 73%                                    |
| COTTINGHAM & BUTLER CLAIMS SERVICES | 76%                                     | 48%                                    | 35%                                    | 25%                                    |
| CREATIVE RISK SOLUTIONS*            | 0%                                      | 100%                                   | 67%                                    | No filings                             |
| CROSS INSURANCE                     | 94%                                     | 97%                                    | 95%                                    | 100%                                   |
| EASTERN ALLIANCE INSURANCE          | 59%                                     | 81%                                    | 80%                                    | 88%                                    |
| ELECTRIC INSURANCE                  | 78%                                     | 92%                                    | 75%                                    | 100%                                   |
| EMPLOYERS HOLDING GROUP*            | 8%                                      | 50%                                    | 50%                                    | 20%                                    |
| ESIS                                | 13%                                     | 26%                                    | 26%                                    | 57%                                    |
| EVEREST REINS HOLDINGS GROUP        | 70%                                     | 100%                                   | 100%                                   | 100%                                   |
| FAIRFAX FINANCIAL GROUP*            | 64%                                     | 50%                                    | 50%                                    | 86%                                    |
| FEDERATED MUTUAL INSURANCE          | 60%                                     | 80%                                    | 40%                                    | 50%                                    |
| FRANKENMUTH INSURANCE*              | 0%                                      | 100%                                   | 100%                                   | No filings                             |
| FUTURECOMP                          | 94%                                     | 96%                                    | 88%                                    | 97%                                    |
| GALLAGHER BASSETT SERVICES          | 72%                                     | 68%                                    | 67%                                    | 93%                                    |
| GREAT DIVIDE INSURANCE*             | 0%                                      | No filings                             | No filings                             | No filings                             |
| GUARD INSURANCE                     | 69%                                     | 83%                                    | 33%                                    | 50%                                    |