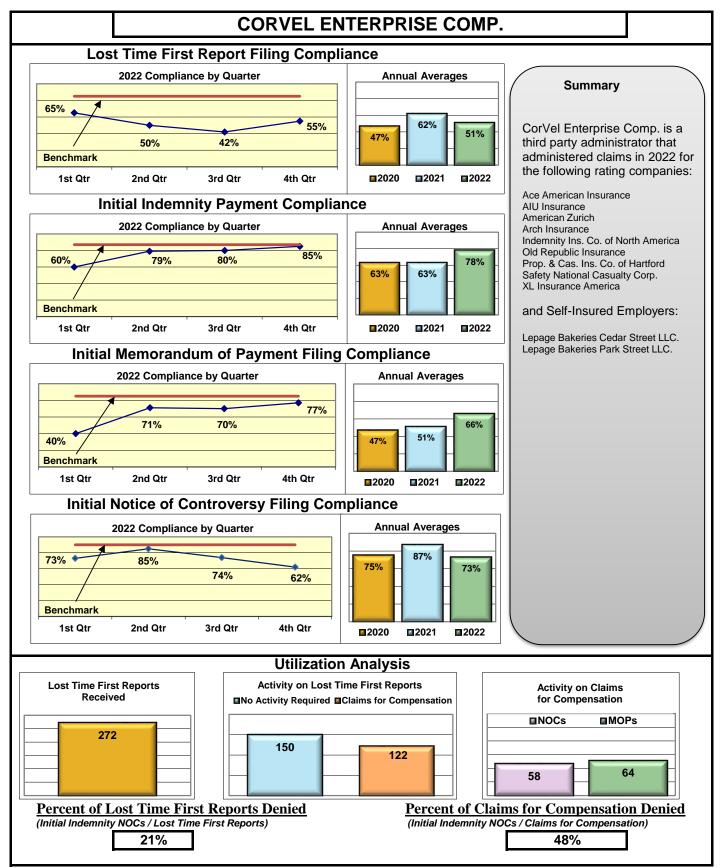

#### **ENTITY OVERVIEW**

| Insurance Group                     | FROI<br>Compliance<br>Benchmark:<br>85% | PAY<br>Compliance<br>Benchmark:<br>87% | MOP<br>Compliance<br>Benchmark:<br>85% | NOC<br>Compliance<br>Benchmark:<br>90% |
|-------------------------------------|-----------------------------------------|----------------------------------------|----------------------------------------|----------------------------------------|
| ACADIA INSURANCE                    | 77%                                     | 93%                                    | 92%                                    | 88%                                    |
| ACCIDENT FUND INSURANCE*            | 44%                                     | 0%                                     | 25%                                    | 100%                                   |
| ACUITY MUTUAL INSURANCE*            | 67%                                     | 100%                                   | 100%                                   | 100%                                   |
| AIG INSURANCE                       | 80%                                     | 89%                                    | 86%                                    | 94%                                    |
| AIM MUTUAL GROUP                    | 45%                                     | 87%                                    | 87%                                    | 100%                                   |
| AMERICAN FINANCIAL GROUP            | 75%                                     | 83%                                    | 67%                                    | 100%                                   |
| AMERISURE INSURANCE*                | 40%                                     | 100%                                   | 100%                                   |                                        |
|                                     |                                         |                                        |                                        | No filings                             |
| AMTRUST INSURANCE                   | 17%                                     | 78%                                    | 39%<br>76%                             | 55%<br>82%                             |
| ARCHINSURANCE                       | 62%                                     | 100%                                   | 100%                                   |                                        |
| ARGONAUT INS GROUP*                 | 50%                                     |                                        |                                        | No filings                             |
| BATH IRON WORKS                     | 92%                                     | 86%                                    | 98%                                    | 100%                                   |
| BERKLEY CASUALTY*                   | 67%                                     | 50%                                    | 0%                                     | No filings                             |
| BERKSHIRE HATHAWAY GROUP            | 20%                                     | 67%                                    | 0%                                     | No filings                             |
| BROADSPIRE SERVICES                 | 48%                                     | 72%                                    | 66%                                    | 83%                                    |
| CANNON COCHRAN MANAGEMENT SERVICES  | 70%                                     | 77%                                    | 67%                                    | 94%                                    |
| CAROLINA CASUALTY INS CO            | 68%                                     | 67%                                    | 56%                                    | 100%                                   |
| CHESTERFIELD SERVICES*              | 50%                                     | 100%                                   | 100%                                   | No filings                             |
| CHUBB INSURANCE                     | 71%                                     | 71%                                    | 70%                                    | 88%                                    |
| CHURCH MUTUAL INSURANCE*            | 25%                                     | 75%                                    | 50%                                    | No filings                             |
| CIANBRO CORPORATION*                | 100%                                    | 100%                                   | 100%                                   | No filings                             |
| CINCINNATI FINANCIAL GROUP*         | 54%                                     | 0%                                     | 0%                                     | 75%                                    |
| CNA INSURANCE                       | 38%                                     | 86%                                    | 90%                                    | 67%                                    |
| CONSTITUTION STATE SERVICES         | 31%                                     | 67%                                    | 62%                                    | 78%                                    |
| CONTINENTAL INDEMNITY*              | 100%                                    | 100%                                   | 100%                                   | No filings                             |
| CONTINENTAL WESTERN INSURANCE*      | 50%                                     | No filings                             | No filings                             | No filings                             |
| CORVEL ENTERPRISE COMP              | 51%                                     | 78%                                    | 66%                                    | 73%                                    |
| COTTINGHAM & BUTLER CLAIMS SERVICES | 76%                                     | 48%                                    | 35%                                    | 25%                                    |
| CREATIVE RISK SOLUTIONS*            | 0%                                      | 100%                                   | 67%                                    | No filings                             |
| CROSS INSURANCE                     | 94%                                     | 97%                                    | 95%                                    | 100%                                   |
| EASTERN ALLIANCE INSURANCE          | 59%                                     | 81%                                    | 80%                                    | 88%                                    |
| ELECTRIC INSURANCE                  | 78%                                     | 92%                                    | 75%                                    | 100%                                   |
| EMPLOYERS HOLDING GROUP*            | 8%                                      | 50%                                    | 50%                                    | 20%                                    |
| ESIS                                | 13%                                     | 26%                                    | 26%                                    | 57%                                    |
| EVEREST REINS HOLDINGS GROUP        | 70%                                     | 100%                                   | 100%                                   | 100%                                   |
| FAIRFAX FINANCIAL GROUP*            | 64%                                     | 50%                                    | 50%                                    | 86%                                    |
| FEDERATED MUTUAL INSURANCE          | 60%                                     | 80%                                    | 40%                                    | 50%                                    |
| FRANKENMUTH INSURANCE*              | 0%                                      | 100%                                   | 100%                                   | No filings                             |
| FUTURECOMP                          | 94%                                     | 96%                                    | 88%                                    | 97%                                    |
| GALLAGHER BASSETT SERVICES          | 72%                                     | 68%                                    | 67%                                    | 93%                                    |
| GREAT DIVIDE INSURANCE*             | 0%                                      | No filings                             | No filings                             | No filings                             |
| GUARD INSURANCE                     | 69%                                     | 83%                                    | 33%                                    | 50%                                    |