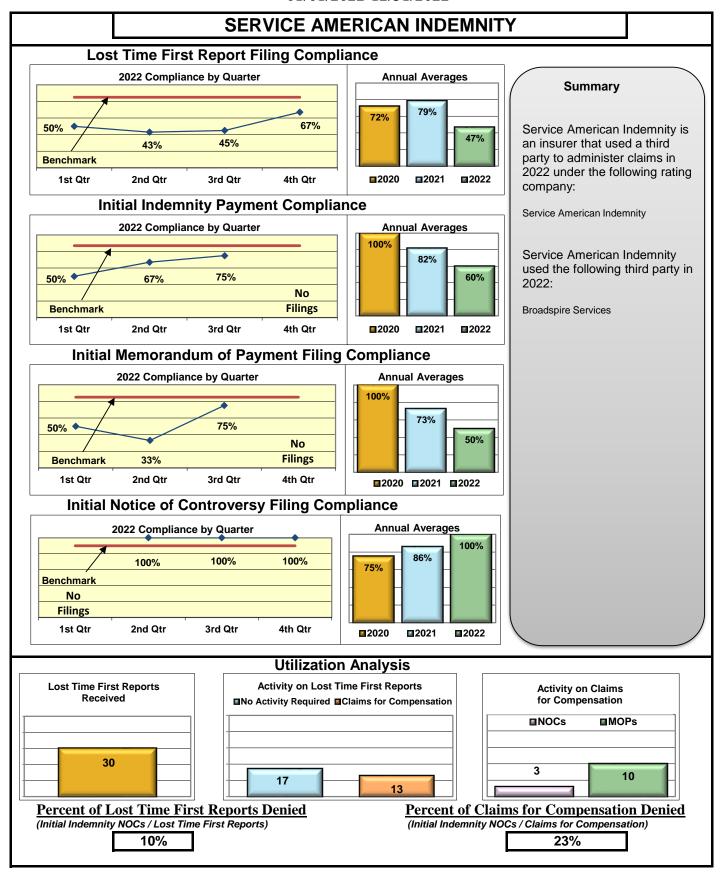

#### **ENTITY OVERVIEW**

| Insurance Group                     | FROI<br>Compliance<br>Benchmark:<br>85% | PAY<br>Compliance<br>Benchmark:<br>87% | MOP<br>Compliance<br>Benchmark:<br>85% | NOC<br>Compliance<br>Benchmark:<br>90% |
|-------------------------------------|-----------------------------------------|----------------------------------------|----------------------------------------|----------------------------------------|
| ACADIA INSURANCE                    | 77%                                     | 93%                                    | 92%                                    | 88%                                    |
| ACCIDENT FUND INSURANCE*            | 44%                                     | 0%                                     | 25%                                    | 100%                                   |
| ACUITY MUTUAL INSURANCE*            | 67%                                     | 100%                                   | 100%                                   | 100%                                   |
| AIG INSURANCE                       | 80%                                     | 89%                                    | 86%                                    | 94%                                    |
| AIM MUTUAL GROUP                    | 45%                                     | 87%                                    | 87%                                    | 100%                                   |
| AMERICAN FINANCIAL GROUP            | 75%                                     | 83%                                    | 67%                                    | 100%                                   |
| AMERISURE INSURANCE*                | 40%                                     | 100%                                   | 100%                                   |                                        |
|                                     |                                         |                                        |                                        | No filings                             |
| AMTRUST INSURANCE                   | 17%                                     | 78%                                    | 39%<br>76%                             | 55%<br>82%                             |
| ARCHINSURANCE                       | 62%                                     | 100%                                   | 100%                                   |                                        |
| ARGONAUT INS GROUP*                 | 50%                                     |                                        |                                        | No filings                             |
| BATH IRON WORKS                     | 92%                                     | 86%                                    | 98%                                    | 100%                                   |
| BERKLEY CASUALTY*                   | 67%                                     | 50%                                    | 0%                                     | No filings                             |
| BERKSHIRE HATHAWAY GROUP            | 20%                                     | 67%                                    | 0%                                     | No filings                             |
| BROADSPIRE SERVICES                 | 48%                                     | 72%                                    | 66%                                    | 83%                                    |
| CANNON COCHRAN MANAGEMENT SERVICES  | 70%                                     | 77%                                    | 67%                                    | 94%                                    |
| CAROLINA CASUALTY INS CO            | 68%                                     | 67%                                    | 56%                                    | 100%                                   |
| CHESTERFIELD SERVICES*              | 50%                                     | 100%                                   | 100%                                   | No filings                             |
| CHUBB INSURANCE                     | 71%                                     | 71%                                    | 70%                                    | 88%                                    |
| CHURCH MUTUAL INSURANCE*            | 25%                                     | 75%                                    | 50%                                    | No filings                             |
| CIANBRO CORPORATION*                | 100%                                    | 100%                                   | 100%                                   | No filings                             |
| CINCINNATI FINANCIAL GROUP*         | 54%                                     | 0%                                     | 0%                                     | 75%                                    |
| CNA INSURANCE                       | 38%                                     | 86%                                    | 90%                                    | 67%                                    |
| CONSTITUTION STATE SERVICES         | 31%                                     | 67%                                    | 62%                                    | 78%                                    |
| CONTINENTAL INDEMNITY*              | 100%                                    | 100%                                   | 100%                                   | No filings                             |
| CONTINENTAL WESTERN INSURANCE*      | 50%                                     | No filings                             | No filings                             | No filings                             |
| CORVEL ENTERPRISE COMP              | 51%                                     | 78%                                    | 66%                                    | 73%                                    |
| COTTINGHAM & BUTLER CLAIMS SERVICES | 76%                                     | 48%                                    | 35%                                    | 25%                                    |
| CREATIVE RISK SOLUTIONS*            | 0%                                      | 100%                                   | 67%                                    | No filings                             |
| CROSS INSURANCE                     | 94%                                     | 97%                                    | 95%                                    | 100%                                   |
| EASTERN ALLIANCE INSURANCE          | 59%                                     | 81%                                    | 80%                                    | 88%                                    |
| ELECTRIC INSURANCE                  | 78%                                     | 92%                                    | 75%                                    | 100%                                   |
| EMPLOYERS HOLDING GROUP*            | 8%                                      | 50%                                    | 50%                                    | 20%                                    |
| ESIS                                | 13%                                     | 26%                                    | 26%                                    | 57%                                    |
| EVEREST REINS HOLDINGS GROUP        | 70%                                     | 100%                                   | 100%                                   | 100%                                   |
| FAIRFAX FINANCIAL GROUP*            | 64%                                     | 50%                                    | 50%                                    | 86%                                    |
| FEDERATED MUTUAL INSURANCE          | 60%                                     | 80%                                    | 40%                                    | 50%                                    |
| FRANKENMUTH INSURANCE*              | 0%                                      | 100%                                   | 100%                                   | No filings                             |
| FUTURECOMP                          | 94%                                     | 96%                                    | 88%                                    | 97%                                    |
| GALLAGHER BASSETT SERVICES          | 72%                                     | 68%                                    | 67%                                    | 93%                                    |
| GREAT DIVIDE INSURANCE*             | 0%                                      | No filings                             | No filings                             | No filings                             |
| GUARD INSURANCE                     | 69%                                     | 83%                                    | 33%                                    | 50%                                    |