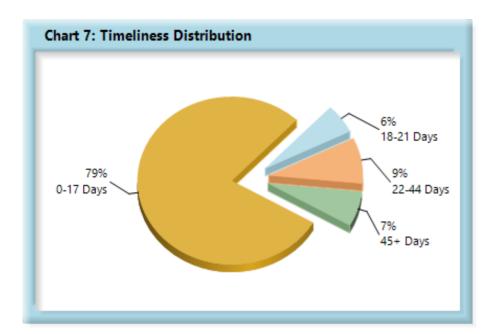

#### C. Initial Memorandum of Payment Filings

The Board's benchmark for initial Memorandum of Payment (MOP) filings within 17 days is 85%.

• Benchmark Not Met. Seventy-nine percent (79%) of initial MOP filings were within 17 days.

#### LOST TIME FIRST REPORT OF INJURY FILINGS

| Table 4: Received Within |        |      |  |  |
|--------------------------|--------|------|--|--|
| 0-7 Days                 | 11,590 | 76%  |  |  |
| 8-14 Days                | 1,961  | 13%  |  |  |
| 15-29 Days               | 940    | 6%   |  |  |
| 30+ Days                 | 835    | 5%   |  |  |
| ? Days                   | 0      | 0%   |  |  |
| Total                    | 15,326 | 100% |  |  |

#### **Summary**

The Board received 15,326 lost time first reports in the calendar year 2022. This represents 522 fewer reports than in 2021.

Over the past few years, compliance has dropped below the benchmark of 85 percent into the 70's, with this year becoming the lowest at 76 percent.

Only 15 of the 85 insurers that filed lost time first reports are at or above compliance, as can be seen in Table 5.

FROIs are a critical part of the workers' compensation system and Monitoring is concerned about the decline in compliance. Monitoring is working to ensure that compliance with this benchmark improves.