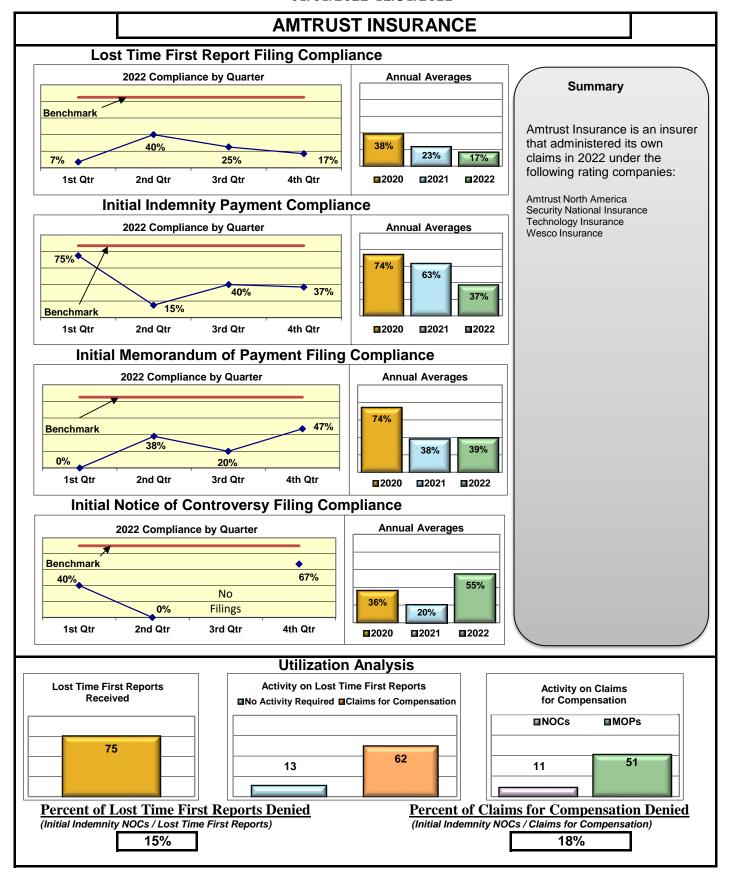

#### **ENTITY OVERVIEW**

| Insurance Group                     | FROI<br>Compliance<br>Benchmark:<br>85% | PAY<br>Compliance<br>Benchmark:<br>87% | MOP<br>Compliance<br>Benchmark:<br>85% | NOC<br>Compliance<br>Benchmark:<br>90% |
|-------------------------------------|-----------------------------------------|----------------------------------------|----------------------------------------|----------------------------------------|
| ACADIA INSURANCE                    | 77%                                     | 93%                                    | 92%                                    | 88%                                    |
| ACCIDENT FUND INSURANCE*            | 44%                                     | 0%                                     | 25%                                    | 100%                                   |
| ACUITY MUTUAL INSURANCE*            | 67%                                     | 100%                                   | 100%                                   | 100%                                   |
| AIG INSURANCE                       | 80%                                     | 89%                                    | 86%                                    | 94%                                    |
| AIM MUTUAL GROUP                    | 45%                                     | 87%                                    | 87%                                    | 100%                                   |
| AMERICAN FINANCIAL GROUP            | 75%                                     | 83%                                    | 67%                                    | 100%                                   |
| AMERISURE INSURANCE*                | 40%                                     | 100%                                   | 100%                                   |                                        |
|                                     |                                         |                                        |                                        | No filings                             |
| AMTRUST INSURANCE                   | 17%                                     | 78%                                    | 39%<br>76%                             | 55%<br>82%                             |
| ARCHINSURANCE                       | 62%                                     | 100%                                   | 100%                                   |                                        |
| ARGONAUT INS GROUP*                 | 50%                                     |                                        |                                        | No filings                             |
| BATH IRON WORKS                     | 92%                                     | 86%                                    | 98%                                    | 100%                                   |
| BERKLEY CASUALTY*                   | 67%                                     | 50%                                    | 0%                                     | No filings                             |
| BERKSHIRE HATHAWAY GROUP            | 20%                                     | 67%                                    | 0%                                     | No filings                             |
| BROADSPIRE SERVICES                 | 48%                                     | 72%                                    | 66%                                    | 83%                                    |
| CANNON COCHRAN MANAGEMENT SERVICES  | 70%                                     | 77%                                    | 67%                                    | 94%                                    |
| CAROLINA CASUALTY INS CO            | 68%                                     | 67%                                    | 56%                                    | 100%                                   |
| CHESTERFIELD SERVICES*              | 50%                                     | 100%                                   | 100%                                   | No filings                             |
| CHUBB INSURANCE                     | 71%                                     | 71%                                    | 70%                                    | 88%                                    |
| CHURCH MUTUAL INSURANCE*            | 25%                                     | 75%                                    | 50%                                    | No filings                             |
| CIANBRO CORPORATION*                | 100%                                    | 100%                                   | 100%                                   | No filings                             |
| CINCINNATI FINANCIAL GROUP*         | 54%                                     | 0%                                     | 0%                                     | 75%                                    |
| CNA INSURANCE                       | 38%                                     | 86%                                    | 90%                                    | 67%                                    |
| CONSTITUTION STATE SERVICES         | 31%                                     | 67%                                    | 62%                                    | 78%                                    |
| CONTINENTAL INDEMNITY*              | 100%                                    | 100%                                   | 100%                                   | No filings                             |
| CONTINENTAL WESTERN INSURANCE*      | 50%                                     | No filings                             | No filings                             | No filings                             |
| CORVEL ENTERPRISE COMP              | 51%                                     | 78%                                    | 66%                                    | 73%                                    |
| COTTINGHAM & BUTLER CLAIMS SERVICES | 76%                                     | 48%                                    | 35%                                    | 25%                                    |
| CREATIVE RISK SOLUTIONS*            | 0%                                      | 100%                                   | 67%                                    | No filings                             |
| CROSS INSURANCE                     | 94%                                     | 97%                                    | 95%                                    | 100%                                   |
| EASTERN ALLIANCE INSURANCE          | 59%                                     | 81%                                    | 80%                                    | 88%                                    |
| ELECTRIC INSURANCE                  | 78%                                     | 92%                                    | 75%                                    | 100%                                   |
| EMPLOYERS HOLDING GROUP*            | 8%                                      | 50%                                    | 50%                                    | 20%                                    |
| ESIS                                | 13%                                     | 26%                                    | 26%                                    | 57%                                    |
| EVEREST REINS HOLDINGS GROUP        | 70%                                     | 100%                                   | 100%                                   | 100%                                   |
| FAIRFAX FINANCIAL GROUP*            | 64%                                     | 50%                                    | 50%                                    | 86%                                    |
| FEDERATED MUTUAL INSURANCE          | 60%                                     | 80%                                    | 40%                                    | 50%                                    |
| FRANKENMUTH INSURANCE*              | 0%                                      | 100%                                   | 100%                                   | No filings                             |
| FUTURECOMP                          | 94%                                     | 96%                                    | 88%                                    | 97%                                    |
| GALLAGHER BASSETT SERVICES          | 72%                                     | 68%                                    | 67%                                    | 93%                                    |
| GREAT DIVIDE INSURANCE*             | 0%                                      | No filings                             | No filings                             | No filings                             |
| GUARD INSURANCE                     | 69%                                     | 83%                                    | 33%                                    | 50%                                    |