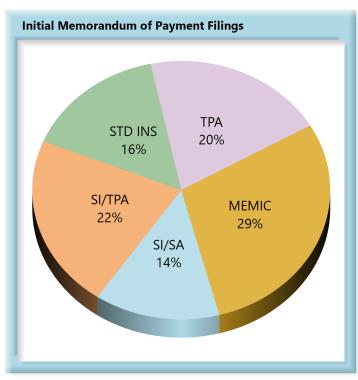

#### C. Initial Memorandum of Payment Filings

The Board's benchmark for initial Memorandum of Payment (MOP) filings within 17 days is 85%.

• Benchmark Not Met. Seventy-nine percent (79%) of initial MOP filings were within 17 days.

#### INITIAL MEMORANDUM OF PAYMENT FILINGS

| Table 8: Received Within |       |      |  |  |
|--------------------------|-------|------|--|--|
| 0-17 Days                | 3,470 | 79%  |  |  |
| 18-21 Days               | 248   | 6%   |  |  |
| 22-44 Days               | 389   | 9%   |  |  |
| 45+ Days                 | 299   | 7%   |  |  |
| ? Days                   | 0     | 0%   |  |  |
| Total                    | 4,406 | 100% |  |  |

\*The percentages may not always add to 100% due to rounding

| Table 9: Above vs Below Benchmark |    |      |  |
|-----------------------------------|----|------|--|
| At/Above                          | 28 | 35%  |  |
| Below                             | 51 | 65%  |  |
| Total                             | 79 | 100% |  |

#### **Summary**

After compliance fell significantly below the benchmark, the Board initiated a process to assess penalties if a Memorandum of Payment is filed late. Compliance with this benchmark increased significantly by fourth quarter of 2022 to 83 percent. Although compliance is still below the benchmark of 85 percent in 2022, the results are encouraging.

Even though overall compliance has increased 65 percent of insurers are still below benchmark, indicating there is still more work to be done.

The timely filing of a Memorandum of Payment is important because it allows the Board to ensure that payments to injured workers are timely and accurate.

### **Volume by Type of Insurer**

**KEY:** SI/SA Self-Insured, Self-Administered Employer

**SI/TPA** Self-Insured, TPA-Administered Employer

**STD INS** Standard Insurer (excluding MEMIC), Self-Administered

### **Compliance by Type of Insurer**

**KEY:** SI/SA Self-Insured, Self-Administered Employer

SI/TPA Self-Insured, TPA-Administered Employer

**STD INS** Standard Insurer (excluding MEMIC), Self-Administered **TPA** Standard Insurer (excluding MEMIC), TPA-Administered