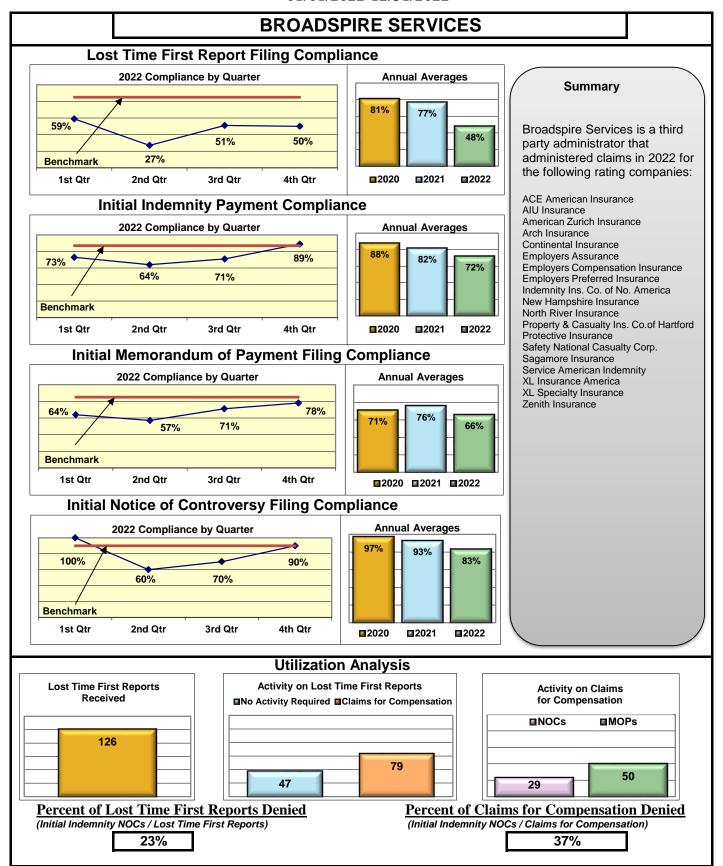

#### **ENTITY OVERVIEW**

| Insurance Group                     | FROI<br>Compliance<br>Benchmark:<br>85% | PAY<br>Compliance<br>Benchmark:<br>87% | MOP<br>Compliance<br>Benchmark:<br>85% | NOC<br>Compliance<br>Benchmark:<br>90% |
|-------------------------------------|-----------------------------------------|----------------------------------------|----------------------------------------|----------------------------------------|
| ACADIA INSURANCE                    | 77%                                     | 93%                                    | 92%                                    | 88%                                    |
| ACCIDENT FUND INSURANCE*            | 44%                                     | 0%                                     | 25%                                    | 100%                                   |
| ACUITY MUTUAL INSURANCE*            | 67%                                     | 100%                                   | 100%                                   | 100%                                   |
| AIG INSURANCE                       | 80%                                     | 89%                                    | 86%                                    | 94%                                    |
| AIM MUTUAL GROUP                    | 45%                                     | 87%                                    | 87%                                    | 100%                                   |
| AMERICAN FINANCIAL GROUP            | 75%                                     | 83%                                    | 67%                                    | 100%                                   |
| AMERISURE INSURANCE*                | 40%                                     | 100%                                   | 100%                                   |                                        |
|                                     |                                         |                                        |                                        | No filings                             |
| AMTRUST INSURANCE                   | 17%                                     | 78%                                    | 39%<br>76%                             | 55%<br>82%                             |
| ARCHINSURANCE                       | 62%                                     | 100%                                   | 100%                                   |                                        |
| ARGONAUT INS GROUP*                 | 50%                                     |                                        |                                        | No filings                             |
| BATH IRON WORKS                     | 92%                                     | 86%                                    | 98%                                    | 100%                                   |
| BERKLEY CASUALTY*                   | 67%                                     | 50%                                    | 0%                                     | No filings                             |
| BERKSHIRE HATHAWAY GROUP            | 20%                                     | 67%                                    | 0%                                     | No filings                             |
| BROADSPIRE SERVICES                 | 48%                                     | 72%                                    | 66%                                    | 83%                                    |
| CANNON COCHRAN MANAGEMENT SERVICES  | 70%                                     | 77%                                    | 67%                                    | 94%                                    |
| CAROLINA CASUALTY INS CO            | 68%                                     | 67%                                    | 56%                                    | 100%                                   |
| CHESTERFIELD SERVICES*              | 50%                                     | 100%                                   | 100%                                   | No filings                             |
| CHUBB INSURANCE                     | 71%                                     | 71%                                    | 70%                                    | 88%                                    |
| CHURCH MUTUAL INSURANCE*            | 25%                                     | 75%                                    | 50%                                    | No filings                             |
| CIANBRO CORPORATION*                | 100%                                    | 100%                                   | 100%                                   | No filings                             |
| CINCINNATI FINANCIAL GROUP*         | 54%                                     | 0%                                     | 0%                                     | 75%                                    |
| CNA INSURANCE                       | 38%                                     | 86%                                    | 90%                                    | 67%                                    |
| CONSTITUTION STATE SERVICES         | 31%                                     | 67%                                    | 62%                                    | 78%                                    |
| CONTINENTAL INDEMNITY*              | 100%                                    | 100%                                   | 100%                                   | No filings                             |
| CONTINENTAL WESTERN INSURANCE*      | 50%                                     | No filings                             | No filings                             | No filings                             |
| CORVEL ENTERPRISE COMP              | 51%                                     | 78%                                    | 66%                                    | 73%                                    |
| COTTINGHAM & BUTLER CLAIMS SERVICES | 76%                                     | 48%                                    | 35%                                    | 25%                                    |
| CREATIVE RISK SOLUTIONS*            | 0%                                      | 100%                                   | 67%                                    | No filings                             |
| CROSS INSURANCE                     | 94%                                     | 97%                                    | 95%                                    | 100%                                   |
| EASTERN ALLIANCE INSURANCE          | 59%                                     | 81%                                    | 80%                                    | 88%                                    |
| ELECTRIC INSURANCE                  | 78%                                     | 92%                                    | 75%                                    | 100%                                   |
| EMPLOYERS HOLDING GROUP*            | 8%                                      | 50%                                    | 50%                                    | 20%                                    |
| ESIS                                | 13%                                     | 26%                                    | 26%                                    | 57%                                    |
| EVEREST REINS HOLDINGS GROUP        | 70%                                     | 100%                                   | 100%                                   | 100%                                   |
| FAIRFAX FINANCIAL GROUP*            | 64%                                     | 50%                                    | 50%                                    | 86%                                    |
| FEDERATED MUTUAL INSURANCE          | 60%                                     | 80%                                    | 40%                                    | 50%                                    |
| FRANKENMUTH INSURANCE*              | 0%                                      | 100%                                   | 100%                                   | No filings                             |
| FUTURECOMP                          | 94%                                     | 96%                                    | 88%                                    | 97%                                    |
| GALLAGHER BASSETT SERVICES          | 72%                                     | 68%                                    | 67%                                    | 93%                                    |
| GREAT DIVIDE INSURANCE*             | 0%                                      | No filings                             | No filings                             | No filings                             |
| GUARD INSURANCE                     | 69%                                     | 83%                                    | 33%                                    | 50%                                    |

## Lost Time FROI and Initial Indemnity Payments Annual

| Insurance Company                                | Total Lost Time<br>FROIs Filed | Lost Time FROIs<br>Filed Timely | Compliance<br>Percentage | Total Initial<br>Indemnity<br>Payments Made | Initial Indemnity<br>Payments Made<br>Timely | Complia<br>Percenta |          |
|--------------------------------------------------|--------------------------------|---------------------------------|--------------------------|---------------------------------------------|----------------------------------------------|---------------------|----------|
| AMERICAN FINANCIAL GROUP                         | FROIs Filed                    | Timely FROIs                    | Compliance               | Payments Made                               | Timely Payments                              | Complia             | nce      |
| CA192 GREAT AMERICAN ALLIANCE INSURANCE          | 2                              | 0                               | 0%                       | 2                                           | 2                                            | 100%                |          |
| CA193 GREAT AMERICAN INSURANCE                   | 1                              | 0                               | 0%                       | 2                                           | 1                                            | 50%                 |          |
| CA267 NATIONAL INTERSTATE INSURANCE              | 18                             | 18                              | 100%                     | 7                                           | 6                                            | 86%                 |          |
| CA494 TRIUMPHE CASUALTY                          | 1                              | 1                               | 100%                     | 1                                           | 1                                            | 100%                |          |
| Total                                            | 22                             | 19                              | 86%                      | 12                                          | 10                                           | 83%                 | _        |
| AMERICAN FINANCIAL GROUP TPA Administered Claims |                                |                                 |                          |                                             |                                              |                     |          |
| CA323 THE AMERICAN EQUITY UNDERWRITERS           | 6                              | 2                               | 33%                      | No Filings                                  | No Filings                                   | No Filings          | 3        |
| TPA Total                                        | 6                              | 2                               | 33% ▼                    | No Filings                                  | No Filings                                   | No Filing           | s        |
| AMERICAN FINANCIAL GROUP Group Total             | 28                             | 21                              | 75%                      | 12                                          | 10                                           | 83%                 | •        |
| AMERISURE INSURANCE                              | FROIs Filed                    | Timely FROIs                    | Compliance               | Payments Made                               | Timely Payments                              | Complia             | nce      |
| CA013 AMERISURE INSURANCE                        | *                              | *                               | *                        | *                                           | *                                            | *                   |          |
| Total                                            | *                              | *                               | *                        | *                                           | *                                            | *                   |          |
| AMERISURE INSURANCE TPA Administered Claims      |                                |                                 |                          |                                             |                                              |                     |          |
| CA190 GALLAGHER BASSETT SERVICES                 | 5                              | 2                               | 40%                      | 1                                           | 1                                            | 100%                |          |
| TPA Total                                        | 5                              | 2                               | 40% ▼                    | 1                                           | 1                                            | 100%                | <b>A</b> |
| AMERISURE INSURANCE Group Total                  | 5                              | 2                               | 40% ▼                    | 1                                           | 1                                            | 100%                | <b>A</b> |
| AMTRUST INSURANCE                                | FROIs Filed                    | Timely FROIs                    | Compliance               | Payments Made                               | Timely Payments                              | Complia             | nce      |
| CA437 AMTRUST NORTH AMERICA                      | 6                              | 1                               | 17%                      | 5                                           | 1                                            | 20%                 |          |
| CA342 TECHNOLOGY INSURANCE                       | 25                             | 3                               | 12%                      | 19                                          | 9                                            | 47%                 |          |
| CA381 WESCO INSURANCE                            | 44                             | 9                               | 20%                      | 27                                          | 9                                            | 33%                 |          |
| Total                                            | 75                             | 13                              | 17%                      | 51                                          | 19                                           | 37%                 | _        |
| AMTRUST INSURANCE Group Total                    | 75                             | 13                              | 17%                      | 51                                          | 19                                           | 37%                 | •        |
| ARCH INSURANCE ARCH INSURANCE                    | FROIs Filed                    | Timely FROIs                    | Compliance               | Payments Made                               | Timely Payments                              | Complia             | nce      |
| Total                                            | *                              | *                               | *                        | *                                           | *                                            | *                   |          |
| ARCH INSURANCE TPA Administered Claims           |                                |                                 |                          |                                             |                                              |                     |          |
| CA040 BROADSPIRE SERVICES                        | 12                             | 8                               | 67%                      | 7                                           | 7                                            | 100%                |          |
| CA070 CANNON COCHRAN MANAGEMENT SERVICES         | 15                             | 14                              | 93%                      | 8                                           | 8                                            | 100%                |          |
| CA116 CORVEL ENTERPRISE COMP                     | 33                             | 11                              | 33%                      | 3                                           | 2                                            | 67%                 |          |
| CA117 COTTINGHAM & BUTLER CLAIMS SERVICES        | 10                             | 7                               | 70%                      | 6                                           | 3                                            | 50%                 |          |
| CA160 ESIS                                       | 2                              | 0                               | 0%                       | 1                                           | 0                                            | 0%                  |          |
| CA190 GALLAGHER BASSETT SERVICES                 | 23                             | 17                              | 74%                      | 7                                           | 5                                            | 71%                 |          |
| CA300 SEDGWICK CLAIMS MANAGEMENT SERVICES        | 21                             | 15                              | 71%                      | 5                                           | 4                                            | 80%                 |          |
| TPA Total                                        | 116                            | 72                              | 62% <b>▼</b>             | 37                                          | 29                                           | 78%                 |          |
| ARCH INSURANCE Group Total                       | 116                            | 72                              | 62%                      | 37                                          | 29                                           | 78%                 | _        |

<sup>▲</sup> Indicates benchmark met or exceeded

<sup>▼</sup> Indicates benchmark not met