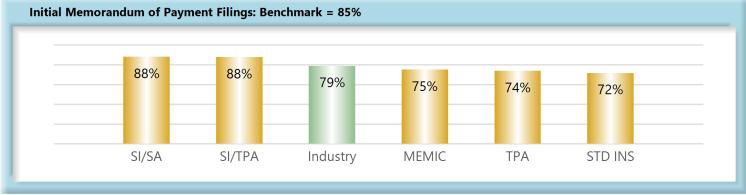

#### C. Initial Memorandum of Payment Filings

The Board's benchmark for initial Memorandum of Payment (MOP) filings within 17 days is 85%.

• Benchmark Not Met. Seventy-nine percent (79%) of initial MOP filings were within 17 days.

### **Volume by Type of Insurer**

**KEY:** SI/SA Self-Insured, Self-Administered Employer

**SI/TPA** Self-Insured, TPA-Administered Employer

**STD INS** Standard Insurer (excluding MEMIC), Self-Administered

### **Compliance by Type of Insurer**

**KEY:** SI/SA Self-Insured, Self-Administered Employer

SI/TPA Self-Insured, TPA-Administered Employer

**STD INS** Standard Insurer (excluding MEMIC), Self-Administered **TPA** Standard Insurer (excluding MEMIC), TPA-Administered