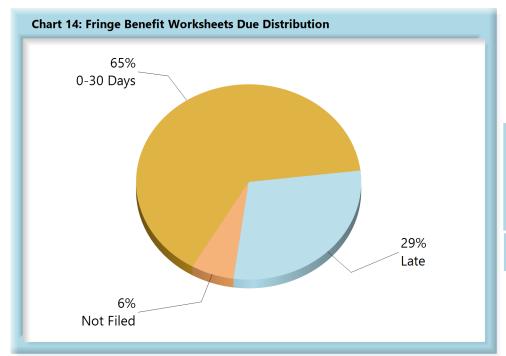

\*The percentages may not always add to 100% due to rounding

| Table 6: Fringe V | Vorksheets | Due  |
|-------------------|------------|------|
| 0-30 Days         | 6,098      | 65%  |
| Late              | 2,732      | 29%  |
| Not Filed         | 581        | 6%   |
| Total             | 9,411      | 100% |