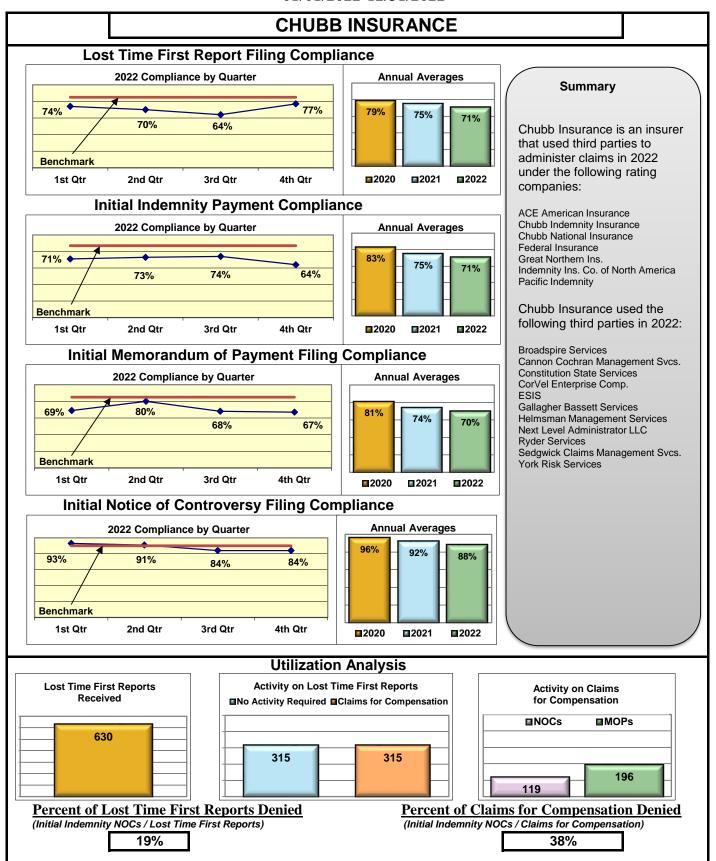

#### **ENTITY OVERVIEW**

| Insurance Group                     | FROI<br>Compliance<br>Benchmark:<br>85% | PAY<br>Compliance<br>Benchmark:<br>87% | MOP<br>Compliance<br>Benchmark:<br>85% | NOC<br>Compliance<br>Benchmark:<br>90% |
|-------------------------------------|-----------------------------------------|----------------------------------------|----------------------------------------|----------------------------------------|
| ACADIA INSURANCE                    | 77%                                     | 93%                                    | 92%                                    | 88%                                    |
| ACCIDENT FUND INSURANCE*            | 44%                                     | 0%                                     | 25%                                    | 100%                                   |
| ACUITY MUTUAL INSURANCE*            | 67%                                     | 100%                                   | 100%                                   | 100%                                   |
| AIG INSURANCE                       | 80%                                     | 89%                                    | 86%                                    | 94%                                    |
| AIM MUTUAL GROUP                    | 45%                                     | 87%                                    | 87%                                    | 100%                                   |
| AMERICAN FINANCIAL GROUP            | 75%                                     | 83%                                    | 67%                                    | 100%                                   |
| AMERISURE INSURANCE*                | 40%                                     | 100%                                   | 100%                                   |                                        |
|                                     |                                         |                                        |                                        | No filings                             |
| AMTRUST INSURANCE                   | 17%                                     | 78%                                    | 39%<br>76%                             | 55%<br>82%                             |
| ARCHINSURANCE                       | 62%                                     | 100%                                   | 100%                                   |                                        |
| ARGONAUT INS GROUP*                 | 50%                                     |                                        |                                        | No filings                             |
| BATH IRON WORKS                     | 92%                                     | 86%                                    | 98%                                    | 100%                                   |
| BERKLEY CASUALTY*                   | 67%                                     | 50%                                    | 0%                                     | No filings                             |
| BERKSHIRE HATHAWAY GROUP            | 20%                                     | 67%                                    | 0%                                     | No filings                             |
| BROADSPIRE SERVICES                 | 48%                                     | 72%                                    | 66%                                    | 83%                                    |
| CANNON COCHRAN MANAGEMENT SERVICES  | 70%                                     | 77%                                    | 67%                                    | 94%                                    |
| CAROLINA CASUALTY INS CO            | 68%                                     | 67%                                    | 56%                                    | 100%                                   |
| CHESTERFIELD SERVICES*              | 50%                                     | 100%                                   | 100%                                   | No filings                             |
| CHUBB INSURANCE                     | 71%                                     | 71%                                    | 70%                                    | 88%                                    |
| CHURCH MUTUAL INSURANCE*            | 25%                                     | 75%                                    | 50%                                    | No filings                             |
| CIANBRO CORPORATION*                | 100%                                    | 100%                                   | 100%                                   | No filings                             |
| CINCINNATI FINANCIAL GROUP*         | 54%                                     | 0%                                     | 0%                                     | 75%                                    |
| CNA INSURANCE                       | 38%                                     | 86%                                    | 90%                                    | 67%                                    |
| CONSTITUTION STATE SERVICES         | 31%                                     | 67%                                    | 62%                                    | 78%                                    |
| CONTINENTAL INDEMNITY*              | 100%                                    | 100%                                   | 100%                                   | No filings                             |
| CONTINENTAL WESTERN INSURANCE*      | 50%                                     | No filings                             | No filings                             | No filings                             |
| CORVEL ENTERPRISE COMP              | 51%                                     | 78%                                    | 66%                                    | 73%                                    |
| COTTINGHAM & BUTLER CLAIMS SERVICES | 76%                                     | 48%                                    | 35%                                    | 25%                                    |
| CREATIVE RISK SOLUTIONS*            | 0%                                      | 100%                                   | 67%                                    | No filings                             |
| CROSS INSURANCE                     | 94%                                     | 97%                                    | 95%                                    | 100%                                   |
| EASTERN ALLIANCE INSURANCE          | 59%                                     | 81%                                    | 80%                                    | 88%                                    |
| ELECTRIC INSURANCE                  | 78%                                     | 92%                                    | 75%                                    | 100%                                   |
| EMPLOYERS HOLDING GROUP*            | 8%                                      | 50%                                    | 50%                                    | 20%                                    |
| ESIS                                | 13%                                     | 26%                                    | 26%                                    | 57%                                    |
| EVEREST REINS HOLDINGS GROUP        | 70%                                     | 100%                                   | 100%                                   | 100%                                   |
| FAIRFAX FINANCIAL GROUP*            | 64%                                     | 50%                                    | 50%                                    | 86%                                    |
| FEDERATED MUTUAL INSURANCE          | 60%                                     | 80%                                    | 40%                                    | 50%                                    |
| FRANKENMUTH INSURANCE*              | 0%                                      | 100%                                   | 100%                                   | No filings                             |
| FUTURECOMP                          | 94%                                     | 96%                                    | 88%                                    | 97%                                    |
| GALLAGHER BASSETT SERVICES          | 72%                                     | 68%                                    | 67%                                    | 93%                                    |
| GREAT DIVIDE INSURANCE*             | 0%                                      | No filings                             | No filings                             | No filings                             |
| GUARD INSURANCE                     | 69%                                     | 83%                                    | 33%                                    | 50%                                    |